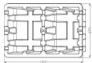

### System Overview

| Material              | HDPE                                      |
|-----------------------|-------------------------------------------|
| Angle of installation | 18°                                       |
| Types of flat roof    | Asphalt, Concrete                         |
| Filler                | Gravel, stone, Bricks                     |
| Weight of the filler  | 60KG                                      |
| Content               | 1×plastic box<br>4× End clamp<br>4× Screw |
| Installation guide    | No. of module +1                          |
| Life Time             | 20 years                                  |
| Dimension             | 1054×695×507mm                            |
| Net Weight            | 7.5KG                                     |

### Installations

Portrait installation: put the 2 blocks on the top and bottom side slots of the tray, then fix the panels by aluminum mid clamps and end clamps

gravels or stones

Put the plastic trays on the ground with