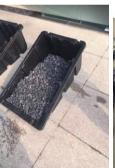

### Installations

Portrait installation: put the 2 blocks on the top and bottom side slots of the tray, then fix the panels by aluminum mid clamps and end clamps

gravels or stones

Put the plastic trays on the ground with