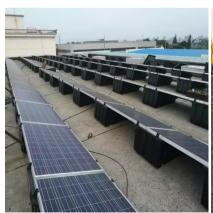

| 18°                                       |
| Types of flat roof    | Asphalt, Concrete                         |
| Filler                | Gravel, stone, Bricks                     |
| Weight of the filler  | 60KG                                      |
| Content               | 1×plastic box<br>4× End clamp<br>4× Screw |
| Installation guide    | No. of module +1                          |
| Life Time             | 20 years                                  |
| Dimension             | 1054×695×507mm                            |
| Net Weight            | 7.5KG                                     |

### Installations











Portrait installation: put the 2 blocks on the top and bottom side slots of the tray, then fix the panels by aluminum mid clamps and end clamps

gravels or stones



Put the plastic trays on the ground with





148kw on Hongkong 200kw on Longyan

#### www.fastensolar.com