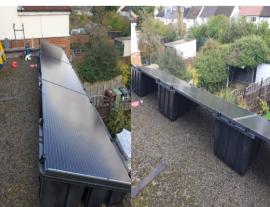

|
| Types of flat roof    | Asphalt, Concrete                         |
| Filler                | Gravel, stone, Bricks                     |
| Weight of the filler  | 60KG                                      |
| Content               | 1×plastic box<br>4× End clamp<br>4× Screw |
| Installation guide    | No. of module +1                          |
| Life Time             | 20 years                                  |
| Dimension             | 1054×695×507mm                            |
| Net Weight            | 7.5KG                                     |

### Installations











Portrait installation: put the 2 blocks on the top and bottom side slots of the tray, then fix the panels by aluminum mid clamps and end clamps

gravels or stones



Put the plastic trays on the ground with





148kw on Hongkong 200kw on Longyan

#### www.fastensolar.com