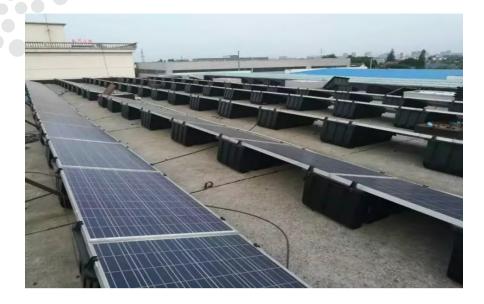

# Plastic Support

Tilt for flat roofs, grounds

## **Technical Data**

Flat roof or Ground Project site

18 degree Slope of roof Up to 20m Max Building Height 60m/s Wind Load **Snow Load** 2.0kn/ m2

Applicable Module Frame / frameless module, crystalline/ thin film module

148kw on Hongkong 200kw on Longyan