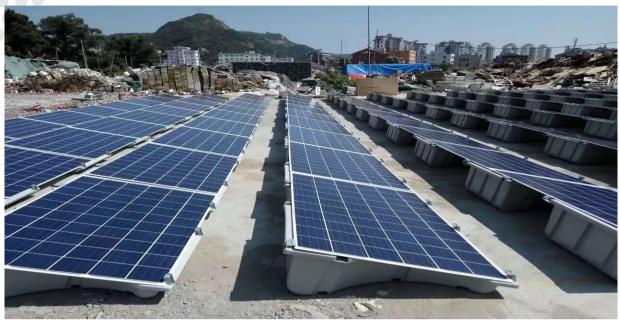

# Plastic Support

Tilt for flat roofs, grounds

## **Technical Data**

Flat roof or Ground Project site

18 degree Slope of roof Up to 20m Max Building Height 60m/s Wind Load **Snow Load** 2.0kn/ m2

Applicable Module Frame / frameless module, crystalline/ thin film module

148kw on Hongkong 200kw on Longyan