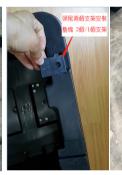

### Installations

Portrait installation: put the 2 blocks on the top and bottom side slots of the tray, then fix the panels by aluminum mid clamps and end clamps

gravels or stones

Put the plastic trays on the ground with