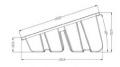

## **Technical Data**

Flat roof or Ground Project site

18 degree Slope of roof Up to 20m Max Building Height 60m/s Wind Load **Snow Load** 2.0kn/ m2

Applicable Module Frame / frameless module, crystalline/ thin film module

**Module Orientation** Landscape or portrait

**HDPE** Material Color Black

COPYRIGHT © 2019 / FASTEN SOLAR INCORPORATED

### System Overview

| Material              | HDPE                                      |
|-----------------------|-------------------------------------------|
| Angle of installation | 18°                                       |
| Types of flat roof    | Asphalt, Concrete                         |
| Filler                | Gravel, stone, Bricks                     |
| Weight of the filler  | 60KG                                      |
| Content               | 1×plastic box<br>4× End clamp<br>4× Screw |
| Installation guide    | No. of module +1                          |
| Life Time             | 20 years                                  |
| Dimension             | 1054×695×507mm                            |
| Net Weight            | 7.5KG                                     |