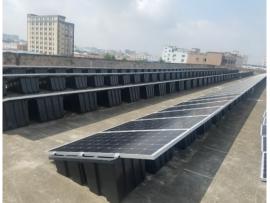

| Types of flat roof    | Asphalt, Concrete                         |
| Filler                | Gravel, stone, Bricks                     |
| Weight of the filler  | 60KG                                      |
| Content               | 1×plastic box<br>4× End clamp<br>4× Screw |
| Installation guide    | No. of module +1                          |
| Life Time             | 20 years                                  |
| Dimension             | 1054×695×507mm                            |
| Net Weight            | 7.5KG                                     |

### Installations











Portrait installation: put the 2 blocks on the top and bottom side slots of the tray, then fix the panels by aluminum mid clamps and end clamps

gravels or stones



Put the plastic trays on the ground with





148kw on Hongkong 200kw on Longyan

#### www.fastensolar.com