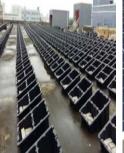

# Plastic Support

Tilt for flat roofs, grounds

## **Technical Data**

Flat roof or Ground Project site

18 degree Slope of roof Up to 20m Max Building Height 60m/s Wind Load **Snow Load** 2.0kn/ m2

Applicable Module Frame / frameless module, crystalline/ thin film module