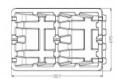

#### **Product Manual**

| Types                 | Asphalt or concrete flat roof, ground |
|-----------------------|---------------------------------------|
| Filler                | Gravel, stone, bricks                 |
| Weight of filler      | 100KG                                 |
| Content               | 1× plastic box                        |
|                       | 4× plastic end clamps                 |
|                       | 4× screws                             |
| Installation guide    | No. of module +1                      |
| Life time             | 20 years                              |
| Dimension             | 1054×695×507mm                        |
| Net weight            | 7.5KG                                 |
| Panel orientation     | Landscape                             |
| panel width available | 998-1010mm                            |

#### **Product Manual**

| Types                 | Asphalt or concrete flat roof, ground |
|-----------------------|---------------------------------------|
| Filler                | Gravel, stone, bricks                 |
| Weight of filler      | 100KG                                 |
| Content               | 1× plastic box                        |
|                       | 4× mini rail                          |
|                       | 4× Al end clamps                      |
| Installation guide    | No. of module +1                      |
| Life time             | 20 years                              |
| Dimension             | 1054×695×507mm                        |
| Net weight            | 7.5KG                                 |
| Panel orientation     | Landscape                             |
| panel width available | 1010-1200mm                           |

#### **Product Manual**

| Types                 | Asphalt or concrete flat roof, ground |
|-----------------------|---------------------------------------|
| Filler                | Gravel, stone, bricks                 |
| Weight of filler      | 100KG                                 |
| Content               | 1× plastic box                        |
|                       | 2× plastic padding                    |
|                       | 3× Al mid clamps+3× Al end clamps     |
| Installation guide    | No. of module +1                      |
| Life time             | 20 years                              |
| Dimension             | 1054×695×507mm                        |
| Net weight            | 7.5KG                                 |
| Panel orientation     | Portrait                              |
| panel width available | 800-1300mm                            |