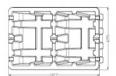

#### Instructions of Landscape Installation (1010-1200mm width panel)

Put the plastic trays on the ground with gravels or stones(the weight should be 60-100kg per tray)

Fix 4 pcs 140mm mini rails on the side of plastic trays by 8pcs 6.3\*25 screw or 4 pcs 200mm mini rails by M8\*30 bolt set, then fasten the aluminum end clamps to install the solar panels.