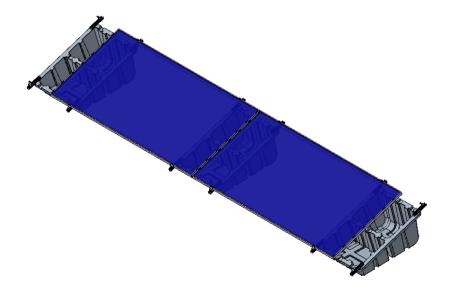

# System Overview

#### Instructions of Landscape Installation (998-1010mm width panel)

Put the plastic trays on the ground with gravels or stones(the weight should be 60-100kg per tray)

Fix the panels on the trays by the plastic end clamps with 6\*30 screw

#### Instructions of Landscape Installation (1010-1200mm width panel)

Put the plastic trays on the ground with gravels or stones(the weight should be 60-100kg per tray)

Fix 4 pcs 140mm mini rails on the side of plastic trays by 8pcs 6.3\*25 screw or 4 pcs 200mm mini rails by M8\*30 bolt set, then fasten the aluminum end clamps to install the solar panels.

#### Instructions of Portrait Installation (800-1300mm width panel)

Put the plastic trays on the ground with gravels or stones(the weight should be 60-100kg per tray)

Fix the panels on the trays by 3pcs\*aluminum mid clamps and end clamps with 6\*45 screw. (if it's over 40mm width panel, should use longer screw)