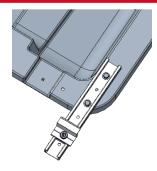

#### Instructions of Landscape Installation (998-1010mm width panel)

Put the plastic trays on the ground with gravels or stones(the weight should be 60-100kg per tray)

Fix the panels on the trays by the plastic end clamps with 6\*30 screw

#### Instructions of Landscape Installation (1010-1200mm width panel)

Put the plastic trays on the ground with gravels or stones(the weight should be 60-100kg per tray)

Fix 4 pcs 140mm mini rails on the side of plastic trays by 8pcs 6.3\*25 screw or 4 pcs 200mm mini rails by M8\*30 bolt set, then fasten the aluminum end clamps to install the solar panels.

#### Instructions of Portrait Installation (800-1300mm width panel)

Put the plastic trays on the ground with gravels or stones(the weight should be 60-100kg per tray)

Fix the panels on the trays by 3pcs\*aluminum mid clamps and end clamps with 6\*45 screw. (if it's over 40mm width panel, should use longer screw)