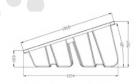

# Technical Data

Project site Flat roof or Ground

Slope of roof 18 degree

Max Building Height Up to 20m

Wind Load 60m/s

Snow Load 2.0kn/ m²

Applicable Module Frame / frameless module, crystalline/ thin film module

Module Orientation Landscape or portrait

Material HDPE Color Black

#### **Product Manual**

| Types                 | Asphalt or concrete flat roof, ground |
|-----------------------|---------------------------------------|
| Filler                | Gravel, stone, bricks                 |
| Weight of filler      | 100KG                                 |
| Content               | 1× plastic box                        |
|                       | 4× plastic end clamps                 |
|                       | 4× screws                             |
| Installation guide    | No. of module +1                      |
| Life time             | 20 years                              |
| Dimension             | 1054×695×507mm                        |
| Net weight            | 7.5KG                                 |
| Panel orientation     | Landscape                             |
| panel width available | 998-1010mm                            |