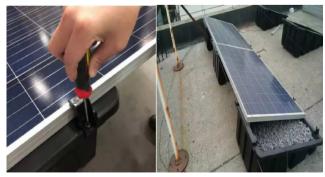

#### Instructions of Landscape Installation (1010-1200mm width panel)

Put the plastic trays on the ground with gravels or stones(the weight should be 60-100kg per tray)

Fix 4 pcs 140mm mini rails on the side of plastic trays by 8pcs 6.3\*25 screw or 4 pcs 200mm mini rails by M8\*30 bolt set, then fasten the aluminum end clamps to install the solar panels.

#### Instructions of Portrait Installation (800-1300mm width panel)

Put the plastic trays on the ground with gravels or stones(the weight should be 60-100kg per tray)

Fix the panels on the trays by 3pcs\*aluminum mid clamps and end clamps with 6\*45 screw. (if it's over 40mm width panel, should use longer screw)