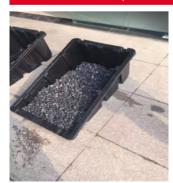

#### Instructions of Landscape Installation (998-1010mm width panel)

Put the plastic trays on the ground with gravels or stones(the weight should be 60-100kg per tray)

Fix the panels on the trays by the plastic end clamps with 6\*30 screw

#### Instructions of Landscape Installation (1010-1200mm width panel)

Put the plastic trays on the ground with gravels or stones(the weight should be 60-100kg per tray)

Fix 4 pcs 140mm mini rails on the side of plastic trays by 8pcs 6.3\*25 screw or 4 pcs 200mm mini rails by M8\*30 bolt set, then fasten the aluminum end clamps to install the solar panels.

#### Instructions of Portrait Installation (800-1300mm width panel)

Put the plastic trays on the ground with gravels or stones(the weight should be 60-100kg per tray)

Fix the panels on the trays by 3pcs\*aluminum mid clamps and end clamps with 6\*45 screw. (if it's over 40mm width panel, should use longer screw)