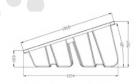

#### **Product Manual**

| Types                 | Asphalt or concrete flat roof, ground |
|-----------------------|---------------------------------------|
| Filler                | Gravel, stone, bricks                 |
| Weight of filler      | 100KG                                 |
| Content               | 1× plastic box                        |
|                       | 4× plastic end clamps                 |
|                       | 4× screws                             |
| Installation guide    | No. of module +1                      |
| Life time             | 20 years                              |
| Dimension             | 1054×695×507mm                        |
| Net weight            | 7.5KG                                 |
| Panel orientation     | Landscape                             |
| panel width available | 998-1010mm                            |

#### **Product Manual**

| Types                 | Asphalt or concrete flat roof, ground |
|-----------------------|---------------------------------------|
| Filler                | Gravel, stone, bricks                 |
| Weight of filler      | 100KG                                 |
| Content               | 1× plastic box                        |
|                       | 4× mini rail                          |
|                       | 4× Al end clamps                      |
| Installation guide    | No. of module +1                      |
| Life time             | 20 years                              |
| Dimension             | 1054×695×507mm                        |
| Net weight            | 7.5KG                                 |
| Panel orientation     | Landscape                             |
| panel width available | 1010-1200mm                           |

#### **Product Manual**

| Types                 | Asphalt or concrete flat roof, ground |
|-----------------------|---------------------------------------|
| Filler                | Gravel, stone, bricks                 |
| Weight of filler      | 100KG                                 |
| Content               | 1× plastic box                        |
|                       | 2× plastic padding                    |
|                       | 3× Al mid clamps+3× Al end clamps     |
| Installation guide    | No. of module +1                      |
| Life time             | 20 years                              |
| Dimension             | 1054×695×507mm                        |
| Net weight            | 7.5KG                                 |
| Panel orientation     | Portrait                              |
| panel width available | 800-1300mm                            |