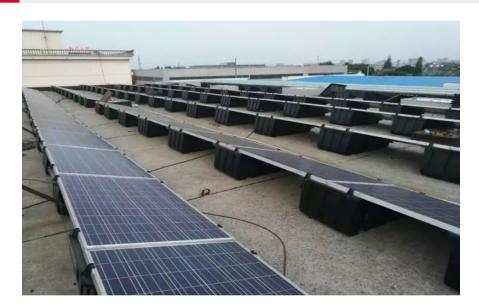

# System Overview

#### Instructions of Landscape Installation (998-1010mm width panel)

Put the plastic trays on the ground with gravels or stones(the weight should be 60-100kg per tray)

Fix the panels on the trays by the plastic end clamps with 6\*30 screw