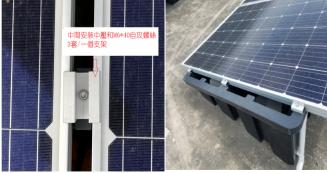

#### Instructions of Landscape Installation (1010-1200mm width panel)

Put the plastic trays on the ground with gravels or stones(the weight should be 60-100kg per tray)

Fix 4 pcs 140mm mini rails on the side of plastic trays by 8pcs 6.3\*25 screw or 4 pcs 200mm mini rails by M8\*30 bolt set, then fasten the aluminum end clamps to install the solar panels.

#### Instructions of Portrait Installation (800-1300mm width panel)

Put the plastic trays on the ground with gravels or stones(the weight should be 60-100kg per tray)

Fix the panels on the trays by 3pcs\*aluminum mid clamps and end clamps with 6\*45 screw. (if it's over 40mm width panel, should use longer screw)