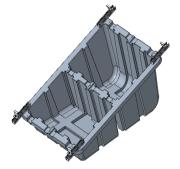

#### **Product Manual**

| Types                 | Asphalt or concrete flat roof, ground |
|-----------------------|---------------------------------------|
| Filler                | Gravel, stone, bricks                 |
| Weight of filler      | 100KG                                 |
| Content               | 1× plastic box                        |
|                       | 4× plastic end clamps                 |
|                       | 4× screws                             |
| Installation guide    | No. of module +1                      |
| Life time             | 20 years                              |
| Dimension             | 1054×695×507mm                        |
| Net weight            | 7.5KG                                 |
| Panel orientation     | Landscape                             |
| panel width available | 998-1010mm                            |

#### **Product Manual**

| Types                 | Asphalt or concrete flat roof, ground |
|-----------------------|---------------------------------------|
| Filler                | Gravel, stone, bricks                 |
| Weight of filler      | 100KG                                 |
| Content               | 1× plastic box                        |
|                       | 4× mini rail                          |
|                       | 4× Al end clamps                      |
| Installation guide    | No. of module +1                      |
| Life time             | 20 years                              |
| Dimension             | 1054×695×507mm                        |
| Net weight            | 7.5KG                                 |
| Panel orientation     | Landscape                             |
| panel width available | 1010-1200mm                           |

#### **Product Manual**

| Types                 | Asphalt or concrete flat roof, ground |
|-----------------------|---------------------------------------|
| Filler                | Gravel, stone, bricks                 |
| Weight of filler      | 100KG                                 |
| Content               | 1× plastic box                        |
|                       | 2× plastic padding                    |
|                       | 3× Al mid clamps+3× Al end clamps     |
| Installation guide    | No. of module +1                      |
| Life time             | 20 years                              |
| Dimension             | 1054×695×507mm                        |
| Net weight            | 7.5KG                                 |
| Panel orientation     | Portrait                              |
| panel width available | 800-1300mm                            |