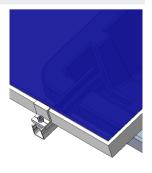

#### Instructions of Landscape Installation (998-1010mm width panel)

Put the plastic trays on the ground with gravels or stones(the weight should be 60-100kg per tray)

Fix the panels on the trays by the plastic end clamps with 6\*30 screw

#### Instructions of Landscape Installation (1010-1200mm width panel)

Put the plastic trays on the ground with gravels or stones(the weight should be 60-100kg per tray)

Fix 4 pcs 140mm mini rails on the side of plastic trays by 8pcs 6.3\*25 screw or 4 pcs 200mm mini rails by M8\*30 bolt set, then fasten the aluminum end clamps to install the solar panels.

#### Instructions of Portrait Installation (800-1300mm width panel)

Put the plastic trays on the ground with gravels or stones(the weight should be 60-100kg per tray)

Fix the panels on the trays by 3pcs\*aluminum mid clamps and end clamps with 6\*45 screw. (if it's over 40mm width panel, should use longer screw)