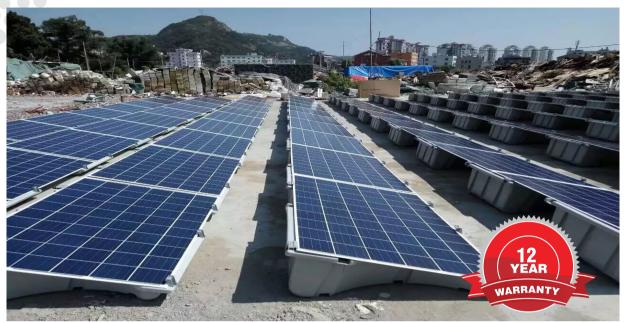

# Tilt for flat roofs, grounds

ned Orient ule nort

Orientation landscane

**Product Features** 

- · Widely used for both crystalline and thin film modules.
- Easy & quick installation
- Only 2~3kinds of components and no more than two kinds of tools in whole system fixation.
- All system components are made with high quality aluminum & stainless steel.

# Technical Data

Project site Flat roof or Ground

Slope of roof 18 degree

Max Building Height Up to 20m

Wind Load 60m/s

Snow Load 2.0kn/ m²

Applicable Module Frame / frameless module, crystalline/ thin film module

#### **Product Manual**

| Types                 | Asphalt or concrete flat roof, ground |
|-----------------------|---------------------------------------|
| Filler                | Gravel, stone, bricks                 |
| Weight of filler      | 100KG                                 |
| Content               | 1× plastic box                        |
|                       | 4× plastic end clamps                 |
|                       | 4× screws                             |
| Installation guide    | No. of module +1                      |
| Life time             | 20 years                              |
| Dimension             | 1054×695×507mm                        |
| Net weight            | 7.5KG                                 |
| Panel orientation     | Landscape                             |
| panel width available | 998-1010mm                            |