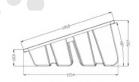

#### **Product Manual**

| Types                 | Asphalt or concrete flat roof, ground |
|-----------------------|---------------------------------------|
| Filler                | Gravel, stone, bricks                 |
| Weight of filler      | 100KG                                 |
| Content               | 1× plastic box                        |
|                       | 4× plastic end clamps                 |
|                       | 4× screws                             |
| Installation guide    | No. of module +1                      |
| Life time             | 20 years                              |
| Dimension             | 1054×695×507mm                        |
| Net weight            | 7.5KG                                 |
| Panel orientation     | Landscape                             |
| panel width available | 998-1010mm                            |

#### Instructions of Landscape Installation (998-1010mm width panel)

Put the plastic trays on the ground with gravels or stones(the weight should be 60-100kg per tray)

Fix the panels on the trays by the plastic end clamps with 6\*30 screw