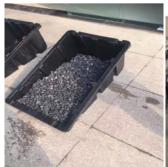

#### Instructions of Landscape Installation (998-1010mm width panel)

Put the plastic trays on the ground with gravels or stones(the weight should be 60-100kg per tray)

Fix the panels on the trays by the plastic end clamps with 6\*30 screw

#### Instructions of Landscape Installation (1010-1200mm width panel)

Put the plastic trays on the ground with gravels or stones(the weight should be 60-100kg per tray)

Fix 4 pcs 140mm mini rails on the side of plastic trays by 8pcs 6.3\*25 screw or 4 pcs 200mm mini rails by M8\*30 bolt set, then fasten the aluminum end clamps to install the solar panels.

#### Instructions of Portrait Installation (800-1300mm width panel)

Put the plastic trays on the ground with gravels or stones(the weight should be 60-100kg per tray)

Fix the panels on the trays by 3pcs\*aluminum mid clamps and end clamps with 6\*45 screw. (if it's over 40mm width panel, should use longer screw)