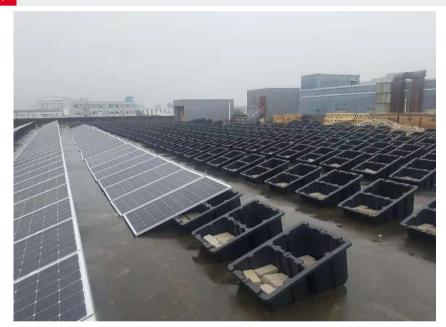

#### **Product Manual**

| Types                 | Asphalt or concrete flat roof, ground |
|-----------------------|---------------------------------------|
| Filler                | Gravel, stone, bricks                 |
| Weight of filler      | 100KG                                 |
| Content               | 1× plastic box                        |
|                       | 4× plastic end clamps                 |
|                       | 4× screws                             |
| Installation guide    | No. of module +1                      |
| Life time             | 20 years                              |
| Dimension             | 1054×695×507mm                        |
| Net weight            | 7.5KG                                 |
| Panel orientation     | Landscape                             |
| panel width available | 998-1010mm                            |

#### Instructions of Landscape Installation (998-1010mm width panel)

Put the plastic trays on the ground with gravels or stones(the weight should be 60-100kg per tray)

Fix the panels on the trays by the plastic end clamps with 6\*30 screw