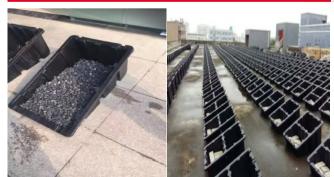

#### **Product Manual**

| Types                 | Asphalt or concrete flat roof, ground |
|-----------------------|---------------------------------------|
| Filler                | Gravel, stone, bricks                 |
| Weight of filler      | 100KG                                 |
| Content               | 1× plastic box                        |
|                       | 4× plastic end clamps                 |
|                       | 4× screws                             |
| Installation guide    | No. of module +1                      |
| Life time             | 20 years                              |
| Dimension             | 1054×695×507mm                        |
| Net weight            | 7.5KG                                 |
| Panel orientation     | Landscape                             |
| panel width available | 998-1010mm                            |

#### Instructions of Landscape Installation (998-1010mm width panel)

Put the plastic trays on the ground with gravels or stones(the weight should be 60-100kg per tray)

Fix the panels on the trays by the plastic end clamps with 6\*30 screw