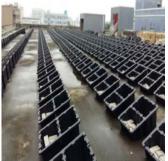

| Gravel, stone, bricks                 |
| Weight of filler      | 100KG                                 |
| Content               | 1× plastic box                        |
|                       | 4× plastic end clamps                 |
|                       | 4× screws                             |
| Installation guide    | No. of module +1                      |
| Life time             | 20 years                              |
| Dimension             | 1054×695×507mm                        |
| Net weight            | 7.5KG                                 |
| Panel orientation     | Landscape                             |
| panel width available | 998-1010mm                            |

# System Overview



#### Instructions of Landscape Installation (998-1010mm width panel)





Put the plastic trays on the ground with gravels or stones(the weight should be 60-100kg per tray)



Fix the panels on the trays by the plastic end clamps with 6\*30 screw

#### **Product Manual**





| Types                 | Asphalt or concrete flat roof, ground |
|-----------------------|---------------------------------------|
| Filler                | Gravel, stone, bricks                 |
| Weight of filler      | 100KG                                 |
| Content               | 1× plastic box                        |
|                       | 4× mini rail                          |
|                       | 4× Al end clamps                      |
| Installation guide    | No. of module +1                      |
| Life time             | 20 years                              |
|