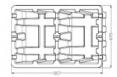

#### **Product Manual**

| Types                 | Asphalt or concrete flat roof, ground |
|-----------------------|---------------------------------------|
| Filler                | Gravel, stone, bricks                 |
| Weight of filler      | 100KG                                 |
| Content               | 1× plastic box                        |
|                       | 4× plastic end clamps                 |
|                       | 4× screws                             |
| Installation guide    | No. of module +1                      |
| Life time             | 20 years                              |
| Dimension             | 1054×695×507mm                        |
| Net weight            | 7.5KG                                 |
| Panel orientation     | Landscape                             |
| panel width available | 998-1010mm                            |

#### **Product Manual**

| Types                 | Asphalt or concrete flat roof, ground |
|-----------------------|---------------------------------------|
| Filler                | Gravel, stone, bricks                 |
| Weight of filler      | 100KG                                 |
| Content               | 1× plastic box                        |
|                       | 4× mini rail                          |
|                       | 4× Al end clamps                      |
| Installation guide    | No. of module +1                      |
| Life time             | 20 years                              |
| Dimension             | 1054×695×507mm                        |
| Net weight            | 7.5KG                                 |
| Panel orientation     | Landscape                             |
| panel width available | 1010-1140mm                           |