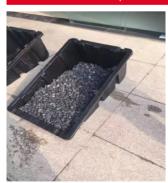

#### Instructions of Landscape Installation (998-1010mm width panel)

Put the plastic trays on the ground with gravels or stones(the weight should be 60-100kg per tray)

Fix the panels on the trays by the plastic end clamps with 6\*30 screw

#### Instructions of Landscape Installation (1010-1140mm width panel)

Put the plastic trays on the ground with gravels or stones(the weight should be 60-100kg per tray)

Fix 4 pcs 140mm mini rails on the side of plastic trays by 8pcs 6.3\*25 stepping screw or M8\*30 bolt set, then fasten the aluminum end clamps to install the solar panels.