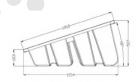

#### **Product Manual**

| Types                 | Asphalt or concrete flat roof, ground |
|-----------------------|---------------------------------------|
| Filler                | Gravel, stone, bricks                 |
| Weight of filler      | 100KG                                 |
| Content               | 1× plastic box                        |
|                       | 4× plastic end clamps                 |
|                       | 4× screws                             |
| Installation guide    | No. of module +1                      |
| Life time             | 20 years                              |
| Dimension             | 1054×695×507mm                        |
| Net weight            | 7.5KG                                 |
| Panel orientation     | Landscape                             |
| panel width available | 998-1010mm                            |