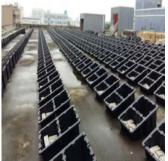

## System Overview

#### Instructions of Landscape Installation (998-1010mm width panel)

Put the plastic trays on the ground with gravels or stones(the weight should be 60-100kg per tray)

Fix the panels on the trays by the plastic end clamps with 6\*30 screw