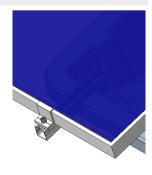

#### Instructions of Landscape Installation (998-1010mm width panel)

Put the plastic trays on the ground with gravels or stones(the weight should be 60-100kg per tray)

Fix the panels on the trays by the plastic end clamps with 6\*30 screw

#### Instructions of Landscape Installation (1010-1140mm width panel)

Put the plastic trays on the ground with gravels or stones(the weight should be 60-100kg per tray)

Fix 4 pcs 140mm mini rails on the side of plastic trays by 8pcs 6.3\*25 stepping screw or M8\*30 bolt set, then fasten the aluminum end clamps to install the solar panels.