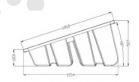

#### **Product Manual**

| Types                 | Asphalt or concrete flat roof, ground |
|-----------------------|---------------------------------------|
| Filler                | Gravel, stone, bricks                 |
| Weight of filler      | 100KG                                 |
| Content               | 1× plastic box                        |
|                       | 4× plastic end clamps                 |
|                       | 4× screws                             |
| Installation guide    | No. of module +1                      |
| Life time             | 20 years                              |
| Dimension             | 1054×695×507mm                        |
| Net weight            | 7.5KG                                 |
| Panel orientation     | Landscape                             |
| panel width available | 998-1010mm                            |

#### Instructions of Landscape Installation (998-1010mm width panel)

Put the plastic trays on the ground with gravels or stones(the weight should be 60-100kg per tray)

Fix the panels on the trays by the plastic end clamps with 6\*30 screw

#### **Product Manual**

| Types                 | Asphalt or concrete flat roof, ground |
|-----------------------|---------------------------------------|
| Filler                | Gravel, stone, bricks                 |
| Weight of filler      | 100KG                                 |
| Content               | 1× plastic box                        |
|                       | 4× mini rail                          |
|                       | 4× Al end clamps                      |
| Installation guide    | No. of module +1                      |
| Life time             | 20 years                              |
| Dimension             | 1054×695×507mm                        |
| Net weight            | 7.5KG                                 |
| Panel orientation     | Landscape                             |
| panel width available | 1010-1140mm                           |

#### Instructions of Landscape Installation (1010-1140mm width panel)

Put the plastic trays on the ground with gravels or stones(the weight should be 60-100kg per tray)

Fix 4 pcs 140mm mini rails on the side of plastic trays by 8pcs 6.3\*25 stepping screw or M8\*30 bolt set, then fasten the aluminum end clamps to install the solar panels.