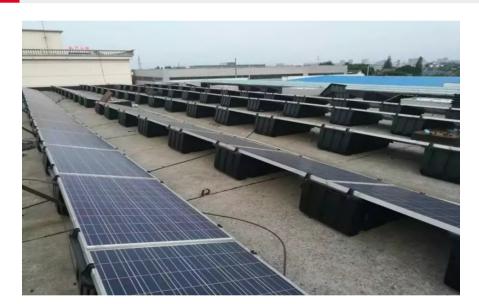

## System Overview

#### Instructions of Landscape Installation (998-1010mm width panel)

Put the plastic trays on the ground with gravels or stones(the weight should be 60-100kg per tray)

Fix the panels on the trays by the plastic end clamps with 6\*30 screw