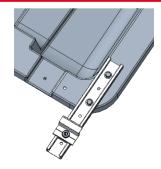

#### Instructions of Landscape Installation (998-1010mm width panel)

Put the plastic trays on the ground with gravels or stones(the weight should be 60-100kg per tray)

Fix the panels on the trays by the plastic end clamps with 6\*30 screw

#### Instructions of Landscape Installation (1010-1140mm width panel)

Put the plastic trays on the ground with gravels or stones(the weight should be 60-100kg per tray)

Fix 4 pcs 140mm mini rails on the side of plastic trays by 8pcs 6.3\*25 stepping screw or M8\*30 bolt set, then fasten the aluminum end clamps to install the solar panels.