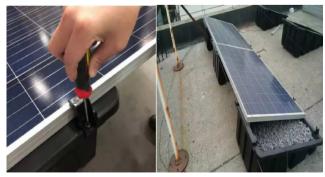

#### Instructions of Landscape Installation (998-1010mm width panel)

Put the plastic trays on the ground with gravels or stones(the weight should be 60-100kg per tray)

Fix the panels on the trays by the plastic end clamps with 6\*30 screw

#### Instructions of Landscape Installation (1010-1140mm width panel)

Put the plastic trays on the ground with gravels or stones(the weight should be 60-100kg per tray)

Fix 4 pcs 140mm mini rails on the side of plastic trays by 8pcs 6.3\*25 stepping screw or M8\*30 bolt set, then fasten the aluminum end clamps to install the solar panels.