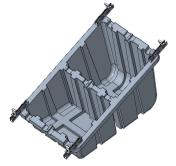

#### **Product Manual**

| Types                 | Asphalt or concrete flat roof, ground |
|-----------------------|---------------------------------------|
| Filler                | Gravel, stone, bricks                 |
| Weight of filler      | 100KG                                 |
| Content               | 1× plastic box                        |
|                       | 4× plastic end clamps                 |
|                       | 4× screws                             |
| Installation guide    | No. of module +1                      |
| Life time             | 20 years                              |
| Dimension             | 1054×695×507mm                        |
| Net weight            | 7.5KG                                 |
| Panel orientation     | Landscape                             |
| panel width available | 998-1010mm                            |

#### **Product Manual**

| Types                 | Asphalt or concrete flat roof, ground |
|-----------------------|---------------------------------------|
| Filler                | Gravel, stone, bricks                 |
| Weight of filler      | 100KG                                 |
| Content               | 1× plastic box                        |
|                       | 4× mini rail                          |
|                       | 4× Al end clamps                      |
| Installation guide    | No. of module +1                      |
| Life time             | 20 years                              |
| Dimension             | 1054×695×507mm                        |
| Net weight            | 7.5KG                                 |
| Panel orientation     | Landscape                             |
| panel width available | 1010-1140mm                           |