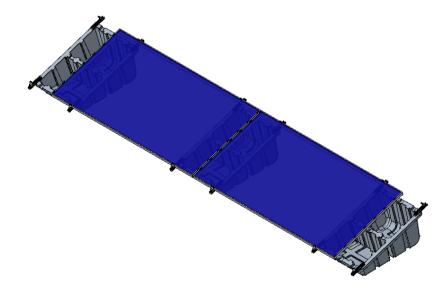

## System Overview

#### Instructions of Landscape Installation (998-1010mm width panel)

Put the plastic trays on the ground with gravels or stones(the weight should be 60-100kg per tray)

Fix the panels on the trays by the plastic end clamps with 6\*30 screw

#### Instructions of Landscape Installation (1010-1140mm width panel)

Put the plastic trays on the ground with gravels or stones(the weight should be 60-100kg per tray)

Fix 4 pcs 140mm mini rails on the side of plastic trays by 8pcs 6.3\*25 stepping screw or M8\*30 bolt set, then fasten the aluminum end clamps to install the solar panels.