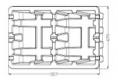

### **Product Manual**

| Types                 | Asphalt or concrete flat roof, ground |
|-----------------------|---------------------------------------|
| Filler                | Gravel, stone, bricks                 |
| Weight of filler      | 100KG                                 |
|                       | 1× plastic box                        |
| Content               | 4× plastic end clamps                 |
|                       | 4× screws                             |
| Installation guide    | No. of module +1                      |
| Life time             | 20 years                              |
| Dimension             | 1054×695×507mm                        |
| Net weight            | 7.5KG                                 |
| Panel orientation     | Landscape                             |
| panel width available | 998-1010mm                            |

## System Overview

Instructions of Landscape Installation (998-1010mm width panel)

Put the plastic trays on the ground with gravels or stones(the weight should be 60-100kg per tray)

Fix the panels on the trays by the plastic end clamps with 6\*30 screw