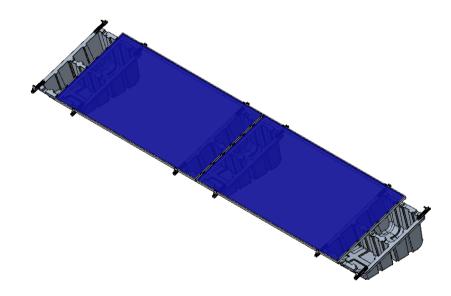

## System Overview

Instructions of Landscape Installation (998-1010mm width panel)

Put the plastic trays on the ground with gravels or stones(the weight should be 60-100kg per tray)

Fix the panels on the trays by the plastic end clamps with 6\*30 screw

#### Instructions of Landscape Installation (1010-1140mm width panel)

Put the plastic trays on the ground with gravels or stones(the weight should be 60-100kg per tray)

## System Overview

Instructions of Portrait Installation (800-1300mm width panel)

Put the plastic trays on the ground with gravels or stones(the weight should be 60-100kg per tray)

Fix the panels on the trays by 3pcs\*aluminum mid clamps and end clamps with 6\*45 screw. (if it's over 40mm width panel, should use longer screw)