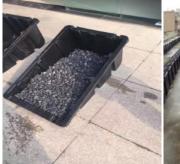

## System Overview

Instructions of Landscape Installation (998-1010mm width panel)

Put the plastic trays on the ground with gravels or stones(the weight should be 60-100kg per tray)

Fix the panels on the trays by the plastic end clamps with 6\*30 screw