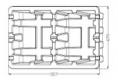

### **Product Manual**

| Types                 | Asphalt or concrete flat roof, ground |
|-----------------------|---------------------------------------|
| Filler                | Gravel, stone, bricks                 |
| Weight of filler      | 100KG                                 |
|                       | 1× plastic box                        |
| Content               | 4× plastic end clamps                 |
|                       | 4× screws                             |
| Installation guide    | No. of module +1                      |
| Life time             | 20 years                              |
| Dimension             | 1054×695×507mm                        |
| Net weight            | 7.5KG                                 |
| Panel orientation     | Landscape                             |
| panel width available | 998-1010mm                            |

### **Product Manual**

| Types                 | Asphalt or concrete flat roof, ground |
|-----------------------|---------------------------------------|
| Filler                | Gravel, stone, bricks                 |
| Weight of filler      | 100KG                                 |
|                       | 1× plastic box                        |
| Content               | 4× mini rail                          |
|                       | 4× Al end clamps                      |
| Installation guide    | No. of module +1                      |
| Life time             | 20 years                              |
| Dimension             | 1054×695×507mm                        |
| Net weight            | 7.5KG                                 |
| Panel orientation     | Landscape                             |
| panel width available | 1010-1140mm                           |

#### **Product Manual**

| Types                 | Asphalt or concrete flat roof, ground |
|-----------------------|---------------------------------------|
| Filler                | Gravel, stone, bricks                 |
| Weight of filler      | 100KG                                 |
| Content               | 1× plastic box                        |
|                       | 2× plastic padding                    |
|                       | 3× Al mid clamps+3× Al end clamps     |
| Installation guide    | No. of module +1                      |
| Life time             | 20 years                              |
| Dimension             | 1054×695×507mm                        |
| Net weight            | 7.5KG                                 |
| Panel orientation     | Portrait                              |
| panel width available | 800-1300mm                            |