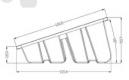

### **Product Manual**

| Types                 | Asphalt or concrete flat roof, ground |
|-----------------------|---------------------------------------|
| Filler                | Gravel, stone, bricks                 |
| Weight of filler      | 100KG                                 |
|                       | 1× plastic box                        |
| Content               | 4× plastic end clamps                 |
|                       | 4× screws                             |
| Installation guide    | No. of module +1                      |
| Life time             | 20 years                              |
| Dimension             | 1054×695×507mm                        |
| Net weight            | 7.5KG                                 |
| Panel orientation     | Landscape                             |
| panel width available | 998-1010mm                            |

### **Product Manual**

| Types                 | Asphalt or concrete flat roof, ground |
|-----------------------|---------------------------------------|
| Filler                | Gravel, stone, bricks                 |
| Weight of filler      | 100KG                                 |
|                       | 1× plastic box                        |
| Content               | 4× mini rail                          |
|                       | 4× Al end clamps                      |
| Installation guide    | No. of module +1                      |
| Life time             | 20 years                              |
| Dimension             | 1054×695×507mm                        |
| Net weight            | 7.5KG                                 |
| Panel orientation     | Landscape                             |
| panel width available | 1010-1140mm                           |

#### **Product Manual**

| Types                 | Asphalt or concrete flat roof, ground |
|-----------------------|---------------------------------------|
| Filler                | Gravel, stone, bricks                 |
| Weight of filler      | 100KG                                 |
| Content               | 1× plastic box                        |
|                       | 2× plastic padding                    |
|                       | 3× Al mid clamps+3× Al end clamps     |
| Installation guide    | No. of module +1                      |
| Life time             | 20 years                              |
| Dimension             | 1054×695×507mm                        |
| Net weight            | 7.5KG                                 |
| Panel orientation     | Portrait                              |
| panel width available | 800-1300mm                            |