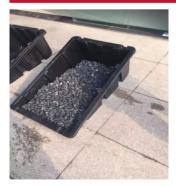

## System Overview

Instructions of Landscape Installation (998-1010mm width panel)

Put the plastic trays on the ground with gravels or stones(the weight should be 60-100kg per tray)

Fix the panels on the trays by the plastic end clamps with 6\*30 screw

## System Overview

Instructions of Portrait Installation (800-1300mm width panel)

Put the plastic trays on the ground with gravels or stones(the weight should be 60-100kg per tray)

Fix the panels on the trays by 3pcs\*aluminum mid clamps and end clamps with 6\*45 screw. (if it's over 40mm width panel, should use longer screw)