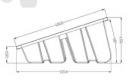

### **Product Manual**

| Types                 | Asphalt or concrete flat roof, ground |
|-----------------------|---------------------------------------|
| Filler                | Gravel, stone, bricks                 |
| Weight of filler      | 100KG                                 |
|                       | 1× plastic box                        |
| Content               | 4× plastic end clamps                 |
|                       | 4× screws                             |
| Installation guide    | No. of module +1                      |
| Life time             | 20 years                              |
| Dimension             | 1054×695×507mm                        |
| Net weight            | 7.5KG                                 |
| Panel orientation     | Landscape                             |
| panel width available | 998-1010mm                            |

## System Overview

Instructions of Landscape Installation (998-1010mm width panel)

Put the plastic trays on the ground with gravels or stones(the weight should be 60-100kg per tray)

Fix the panels on the trays by the plastic end clamps with 6\*30 screw