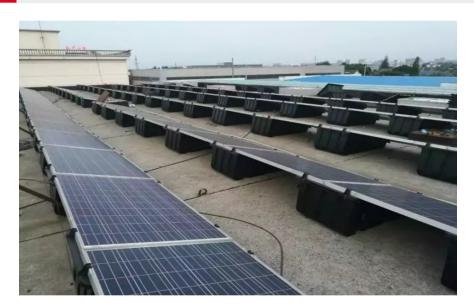

# Plastic Support Tilt for flat roofs, grounds

## System Overview

Instructions of Landscape Installation (998-1010mm width panel)

Put the plastic trays on the ground with gravels or stones(the weight should be 60-100kg per tray)

Fix the panels on the trays by the plastic end clamps with 6\*30 screw

## System Overview

Instructions of Portrait Installation (800-1300mm width panel)

Put the plastic trays on the ground with gravels or stones(the weight should be 60-100kg per tray)

Fix the panels on the trays by 3pcs\*aluminum mid clamps and end clamps with 6\*45 screw. (if it's over 40mm width panel, should use longer screw)