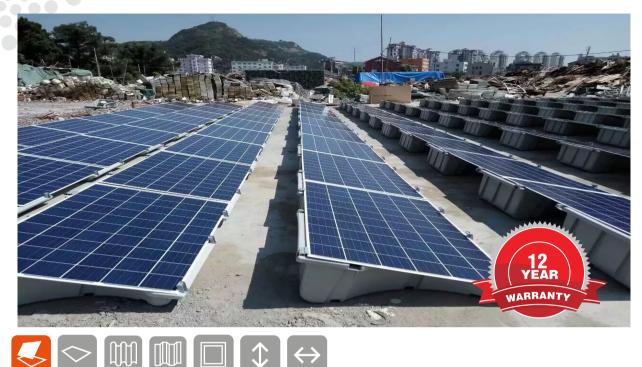

# Plastic Support Tilt for flat roofs, grounds

## **Product Features**

- Widely used for both crystalline and thin film modules.
- Easy & quick installation

Elat root

• Only 2~3kinds of components and no more than two kinds of tools in whole system fixation.

## Technical Data

| Project site        | Flat roof or Ground                                     |
|---------------------|---------------------------------------------------------|
| Slope of roof       | 18 degree                                               |
| Max Building Height | Up to 20m                                               |
| Wind Load           | 60m/s                                                   |
| Snow Load           | 2.0kn/ m <sup>2</sup>                                   |
| Applicable Module   | Frame / frameless module, crystalline/ thin film module |
| Module Orientation  | Landscape or portrait                                   |
| Material            | HDPE                                                    |
| Color               | Black                                                   |