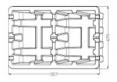

### **Product Manual**

| Types                 | Asphalt or concrete flat roof, ground |
|-----------------------|---------------------------------------|
| Filler                | Gravel, stone, bricks                 |
| Weight of filler      | 100KG                                 |
|                       | 1× plastic box                        |
| Content               | 4× mini rail                          |
|                       | 4× Al end clamps                      |
| Installation guide    | No. of module +1                      |
| Life time             | 20 years                              |
| Dimension             | 1054×695×507mm                        |
| Net weight            | 7.5KG                                 |
| Panel orientation     | Landscape                             |
| panel width available | 1010-1140mm                           |

#### Instructions of Landscape Installation (1010-1140mm width panel)

Put the plastic trays on the ground with gravels or stones(the weight should be 60-100kg per tray)

### www.fastensolar.com

COPYRIGHT © 2019 / FASTEN SOLAR INCORPORATED ALL RIGHTS RESERVED PUB19MAR01 / DATASHEET PLASTICAL SUPPORT

Fix 4 pcs 140mm mini rails on the side of plastic trays by 8pcs 6.3\*25 stepping screw or M8\*30 bolt set, then fasten the aluminum end clamps to install the solar panels.