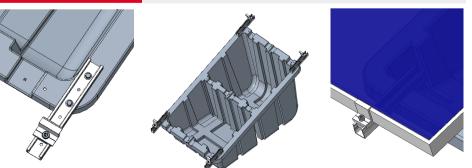

### www.fastensolar.com

COPYRIGHT © 2019 / FASTEN SOLAR INCORPORATED ALL RIGHTS RESERVED PUB19MAR01 / DATASHEET PLASTICAL SUPPORT

Fix 4 pcs 140mm mini rails on the side of plastic trays by 8pcs 6.3\*25 stepping screw or M8\*30 bolt set, then fasten the aluminum end clamps to install the solar panels.

## System Overview

Instructions of Portrait Installation (800-1300mm width panel)

Put the plastic trays on the ground with gravels or stones(the weight should be 60-100kg per tray)

Fix the panels on the trays by 3pcs\*aluminum mid clamps and end clamps with 6\*45 screw. (if it's over 40mm width panel, should use longer screw)