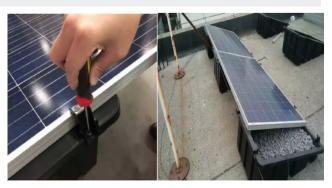

## System Overview

Instructions of Landscape Installation (998-1010mm width panel)

Put the plastic trays on the ground with gravels or stones(the weight should be 60-100kg per tray)

Fix the panels on the trays by the plastic end clamps with 6\*30 screw

#### Instructions of Landscape Installation (1010-1140mm width panel)

Put the plastic trays on the ground with gravels or stones(the weight should be 60-100kg per tray)

### www.fastensolar.com

COPYRIGHT © 2019 / FASTEN SOLAR INCORPORATED ALL RIGHTS RESERVED PUB19MAR01 / DATASHEET PLASTICAL SUPPORT

Fix 4 pcs 140mm mini rails on the side of plastic trays by 8pcs 6.3\*25 stepping screw or M8\*30 bolt set, then fasten the aluminum end clamps to install the solar panels.

## System Overview

Instructions of Portrait Installation (800-1300mm width panel)

Put the plastic trays on the ground with gravels or stones(the weight should be 60-100kg per tray)

Fix the panels on the trays by 3pcs\*aluminum mid clamps and end clamps with 6\*45 screw. (if it's over 40mm width panel, should use longer screw)