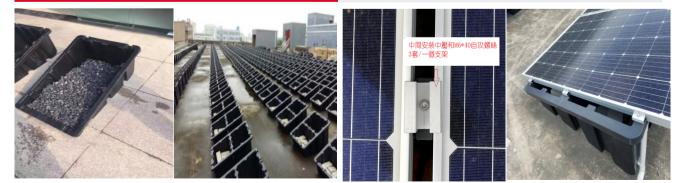

## System Overview

Instructions of Landscape Installation (998-1010mm width panel)

Put the plastic trays on the ground with gravels or stones(the weight should be 60-100kg per tray)

Fix the panels on the trays by the plastic end clamps with 6\*30 screw

#### Instructions of Landscape Installation (1010-1140mm width panel)

Put the plastic trays on the ground with gravels or stones(the weight should be 60-100kg per tray)

### www.fastensolar.com

COPYRIGHT © 2019 / FASTEN SOLAR INCORPORATED ALL RIGHTS RESERVED PUB19MAR01 / DATASHEET PLASTICAL SUPPORT

Fix 4 pcs 140mm mini rails on the side of plastic trays by 8pcs 6.3\*25 stepping screw or M8\*30 bolt set, then fasten the aluminum end clamps to install the solar panels.