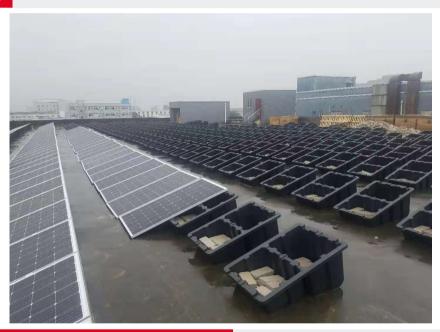

## System Overview

Instructions of Landscape Installation (998-1010mm width panel)

Put the plastic trays on the ground with gravels or stones(the weight should be 60-100kg per tray)

Fix the panels on the trays by the plastic end clamps with 6\*30 screw

## System Overview

Instructions of Portrait Installation (800-1300mm width panel)

Put the plastic trays on the ground with gravels or stones(the weight should be 60-100kg per tray)

Fix the panels on the trays by 3pcs\*aluminum mid clamps and end clamps with 6\*45 screw. (if it's over 40mm width panel, should use longer screw)