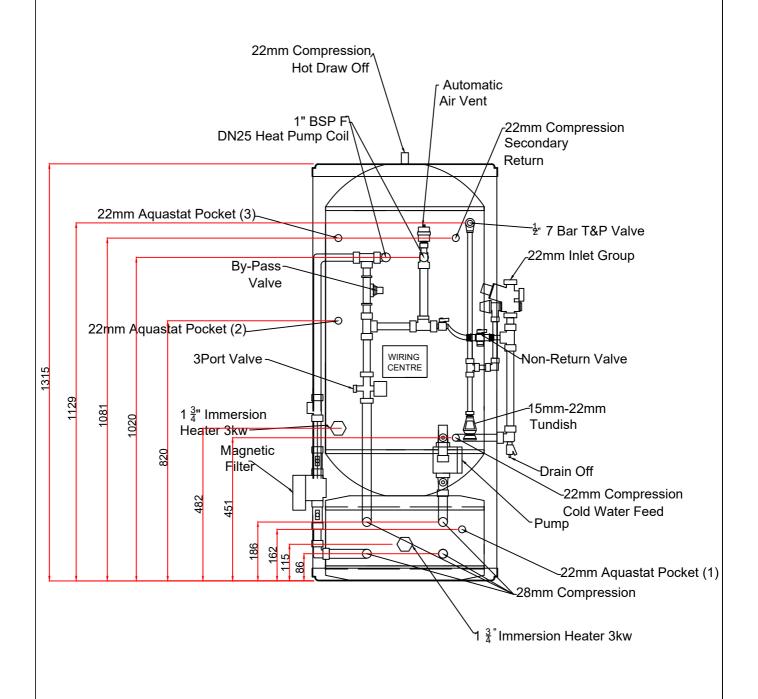

## RIELLO PRE-PLUMBED

## ALL CONNECTIONS TO BE PRESS-FIT

| SHELL SIZE           | 1315mm x 500mm         | 4701/501 Olivelies III-stromer DDE DILIMD                                   |  |                |                        |
|----------------------|------------------------|-----------------------------------------------------------------------------|--|----------------|------------------------|
| FINISHED SIZE        | 1315mm x 580mm         | 170L/50L Slimline Heatpump PRE-PLUMB                                        |  |                |                        |
| MATERIAL             | Duplex Stainless Steel | CUSTOMER Midsummer                                                          |  | version V2     | TOLERANCE              |
| NOMINAL CAPACITY     | 170L / 50L             | DRAWN BY CHECKED BY                                                         |  | DATE           | ±6mm                   |
| MAX WORKING PRESSURE | 3 Bar                  | PDL                                                                         |  | 05/10/23       | Telford                |
| TEST PRESSURE        | 9 Bar                  | TELFORD COPPER AND STAINLESS CYLINDERS LTD<br>UNIT 22 FURROWS BUSINESS PARK |  | DRAWING REF NO | - COPPER&<br>STAINLESS |
| FINISH               | White Steel Cased      | HAYBRIDGE ROAD<br>TELFORD<br>TF1 2FE                                        |  | 500091         | CYLINDERS              |