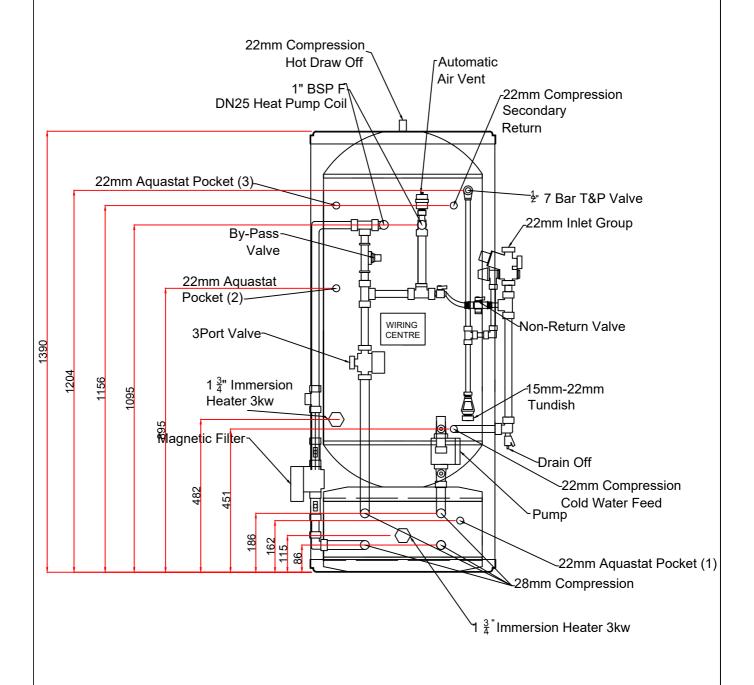

## RIELLO PRE-PLUMBED

## ALL CONNECTIONS TO BE PRESS-FIT

|                      | ,                      |                                                                          |  |                |                        |
|----------------------|------------------------|--------------------------------------------------------------------------|--|----------------|------------------------|
| SHELL SIZE           | 1390mm x 500mm         | TITLE                                                                    |  |                |                        |
| FINISHED SIZE        | 1390mm x 580mm         | 200L/50L Heatpump PRE-PLUMB                                              |  |                |                        |
| MATERIAL             | Duplex Stainless Steel | CUSTOMER Midsummer                                                       |  | VERSION SK2806 | TOLERANCE              |
| NOMINAL CAPACITY     | 200L / 50L             | DRAWN BY CHECKED BY                                                      |  | DATE           | ±6mm                   |
| MAX WORKING PRESSURE | 3 Bar                  | PDL                                                                      |  | 05/10/23       | Telford                |
| TEST PRESSURE        | 9 Bar                  | TELFORD COPPER AND STAINLESS CYLINDERS LTD UNIT 22 FURROWS BUSINESS PARK |  | DRAWING REF NO | - COPPER&<br>STAINLESS |
| FINISH               | White Steel Cased      | HAYBRIDGE ROAD<br>TELFORD<br>TF1 2FE                                     |  |                | CYLINDERS              |