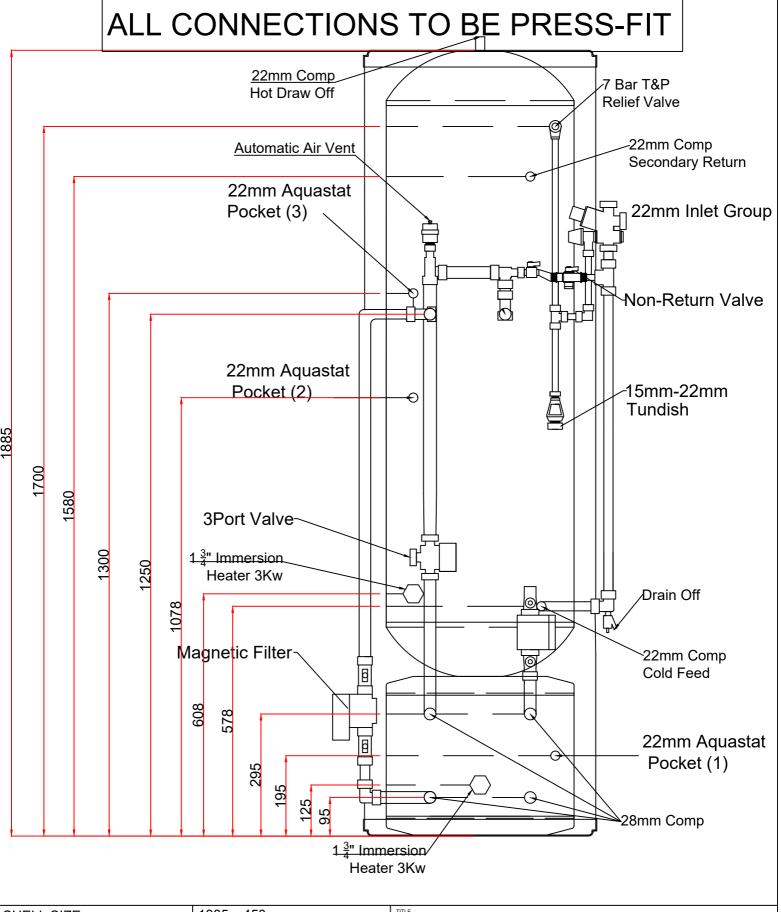

## RIELLO PRE-PLUMBED

| SHELL SIZE                              | 1885 x 450mm           | OOOL /COL LLootrouse DDE DLLIMD                                                                         |            |                |                                              |
|-----------------------------------------|------------------------|---------------------------------------------------------------------------------------------------------|------------|----------------|----------------------------------------------|
| FINISHED SIZE                           | 1885 x 554mm           | 200L/50L Heatpump PRE-PLUMB                                                                             |            |                |                                              |
| MATERIAL                                | Duplex Stainless Steel | CUSTOMER Midsummer                                                                                      |            | VERSION SK2806 | TOLERANCE                                    |
| NOMINAL CAPACITY                        | 200L / 50L             |                                                                                                         |            |                | ±6mm                                         |
| 110111111111111111111111111111111111111 |                        | DRAWN BY                                                                                                | CHECKED BY | DATE           | 1000 N                                       |
| MAX WORKING PRESSURE                    | 3 Bar                  | DW                                                                                                      |            | 20/11/23       | Telford W                                    |
| TEST PRESSURE                           | 9 Bar                  | TELFORD COPPER AND STAINLESS CYLINDERS LTD UNIT 22 FURROWS BUSINESS PARK HAYBRIDGE ROAD TELFORD TF1 2FE |            | DRAWING REF NO | COPPER&<br>STAINLESS<br>CYLINDERS<br>UVATEGO |
| FINISH                                  | White Steel Cased      |                                                                                                         |            |                |                                              |