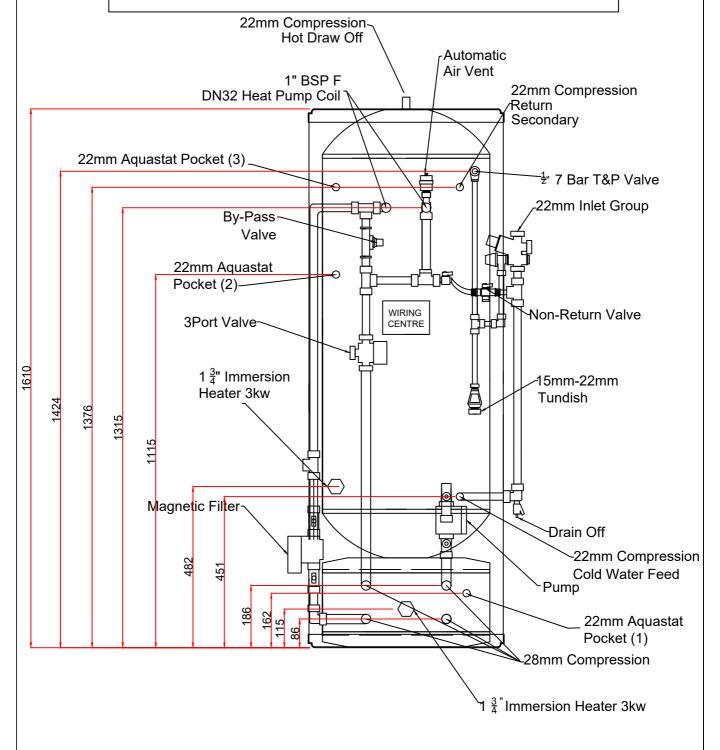

## RIELLO PRE-PLUMBED

## ALL CONNECTIONS TO BE PRESS-FIT

| SHELL SIZE           | 1610mm x 500mm         | OFOL/FOL LIS stronger DDF DLLIND                                         |  |                |                        |
|----------------------|------------------------|--------------------------------------------------------------------------|--|----------------|------------------------|
| FINISHED SIZE        | 1610mm x 580mm         | 250L/50L Heatpump PRE-PLUMB                                              |  |                |                        |
| MATERIAL             | Duplex Stainless Steel | CUSTOMER Midsummer                                                       |  | VERSION SK2806 | TOLERANCE              |
| NOMINAL CAPACITY     | 250L / 50L             | DRAWN BY CHECKED BY                                                      |  | DATE           | ±6mm                   |
| MAX WORKING PRESSURE | 3 Bar                  | PDL                                                                      |  | 05/10/23       | Telford                |
| TEST PRESSURE        | 9 Bar                  | TELFORD COPPER AND STAINLESS CYLINDERS LTD UNIT 22 FURROWS BUSINESS PARK |  | DRAWING REF NO | - COPPER&<br>STAINLESS |
| FINISH               | White Steel Cased      | HAYBRIDGE ROAD TELFORD TF1 2FE                                           |  |                | CYLINDERS              |