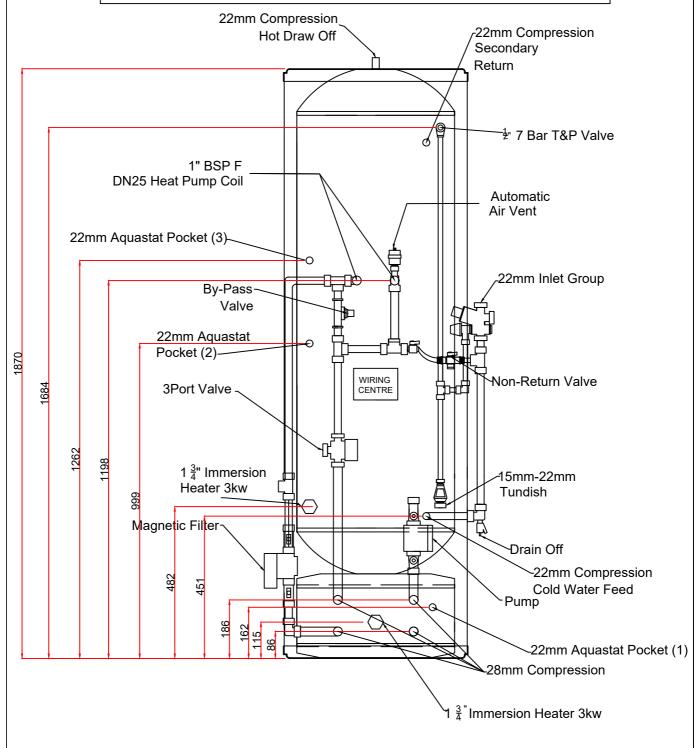

## RIELLO PRE-PLUMBED

## ALL CONNECTIONS TO BE PRESS-FIT

| SHELL SIZE           | 1870mm x 500mm         | 2001/501 Heatman DDE DLIMD                                               |            |                |                        |
|----------------------|------------------------|--------------------------------------------------------------------------|------------|----------------|------------------------|
| FINISHED SIZE        | 1870mm x 580mm         | 300L/50L Heatpump PRE-PLUMB                                              |            |                |                        |
| MATERIAL             | Duplex Stainless Steel | CUSTOMER Midsummer                                                       |            | VERSION SK2806 | TOLERANCE              |
| NOMINAL CAPACITY     | 300L / 50L             | DRAWN BY                                                                 | CHECKED BY | DATE           | ±6mm                   |
| MAX WORKING PRESSURE | 3 Bar                  | PDL                                                                      |            | 05/10/23       | Telford                |
| TEST PRESSURE        | 9 Bar                  | TELFORD COPPER AND STAINLESS CYLINDERS LTD UNIT 22 FURROWS BUSINESS PARK |            | DRAWING REF NO | - COPPER&<br>STAINLESS |
| FINISH               | White Steel Cased      | HAYBRIDGE ROAD TELFORD TF1 2FE                                           |            |                | CYLINDERS              |