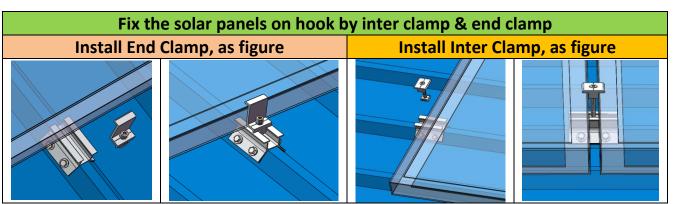

- 3. Install solar panels on the hook
- 3.1 Install the solar panels on the hook directly (without rail)