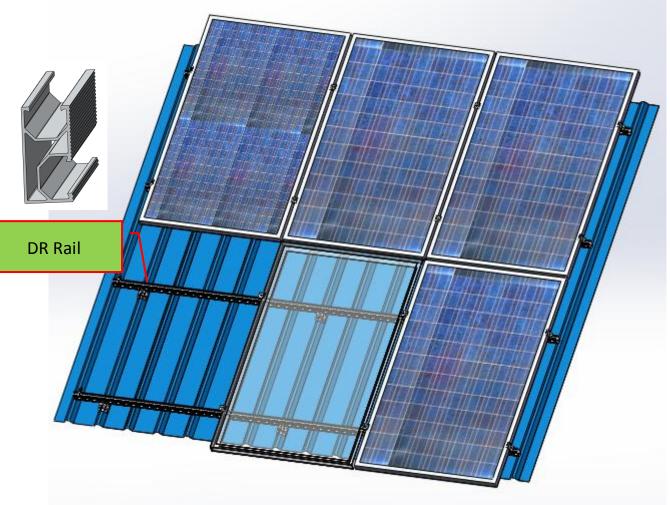

## **Grace Installation Guide**

3.2 Install the rails on the hooks and solar panels on the rails DR Rail and 8R Rail also can be installed on 7# AL-Hook, DR Rail installed as below figure: