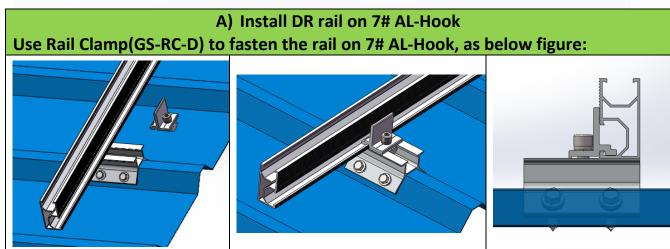

## **Grace Installation Guide**

3.2 Install the rails on the hooks and solar panels on the rails DR Rail and 8R Rail also can be installed on 7# AL-Hook, DR Rail installed as below figure: