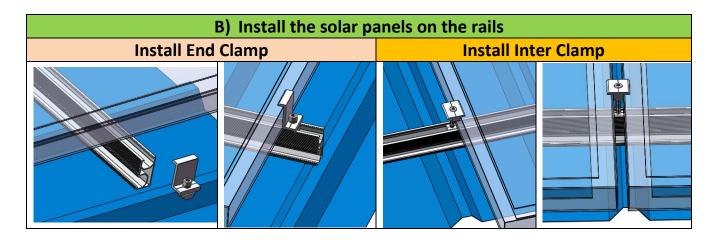

## **Grace Installation Guide**

3.2 Install the rails on the hooks and solar panels on the rails DR Rail and 8R Rail also can be installed on 7# AL-Hook, DR Rail installed as below figure: