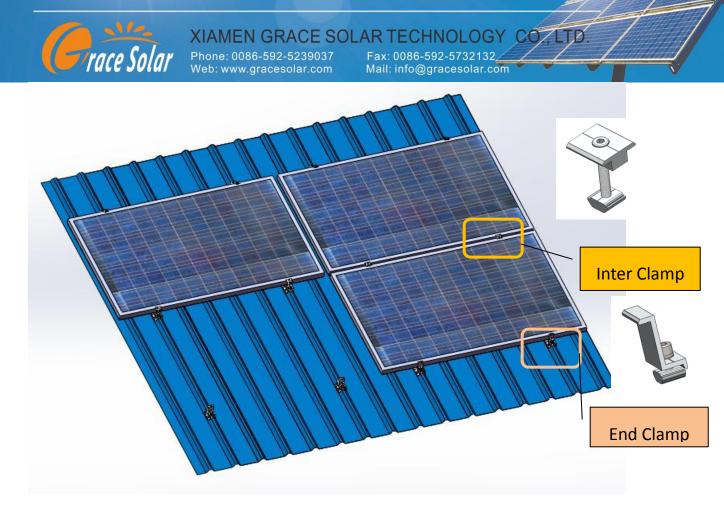

- 3. Install solar panels on the hook
- 3.1 Install the solar panels on the hook directly (without rail)