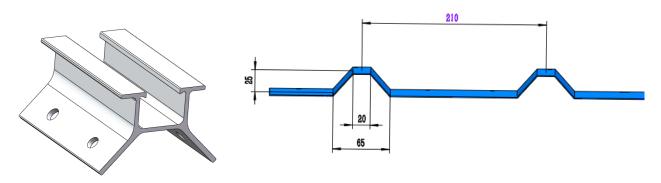

#### 1. Hook Appearance

7# AL-Hook

**Suitable Roof Sectional View** 

Notice: 7# AL-Hook is made of AL6005-T5 instead of 7# stainless steel hook