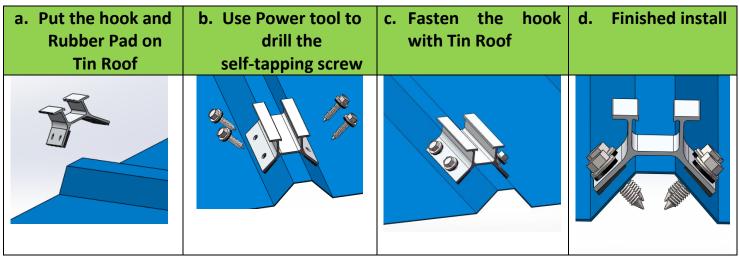

### 2.1. Installation on Tin/Metal Roof

Connect the hook with tin roof by self-tapping screw, show as follow:

(ps:) In case of water leak, a layer of rubber pad must be put among hook, tin roof & self-tapping screw