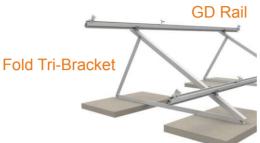

## Fold Tri-Bracket System

Fold Package

## Fold Tri-Bracket

Tri-Bracket 3#

Tri-Bracket 2#

Accessories: DR Rail Clamp

| Item No.   | Description               | Module Length      | Angle       |
|------------|---------------------------|--------------------|-------------|
| GS-FT30-01 | Triangle Bracket 1# 30deg | Less than 1.7meter | Fixed 30deg |
| GS-FT30-02 | Triangle Bracket 2# 30deg | Less than 1.1meter | Fixed 30deg |
| GS-FT30-03 | Triangle Bracket 3# 30deg | Less than 2meter   | Fixed 30deg |