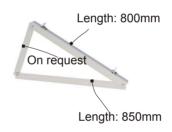

## Fold Tri-Bracket

Tri-Bracket 3#

Tri-Bracket 2#

Accessories: DR Rail Clamp

| Item No.   | Description               | Module Length      | Angle       |
|------------|---------------------------|--------------------|-------------|
| GS-FT30-01 | Triangle Bracket 1# 30deg | Less than 1.7meter | Fixed 30deg |
| GS-FT30-02 | Triangle Bracket 2# 30deg | Less than 1.1meter | Fixed 30deg |
| GS-FT30-03 | Triangle Bracket 3# 30deg | Less than 2meter   | Fixed 30deg |