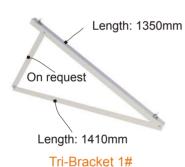

## Fold Tri-Bracket

Tri-Bracket 3#

Tri-Bracket 2#

Accessories: DR Rail Clamp

| Item No.   | Description               | Module Length      | Angle       |
|------------|---------------------------|--------------------|-------------|
| GS-FT30-01 | Triangle Bracket 1# 30deg | Less than 1.7meter | Fixed 30deg |
| GS-FT30-02 | Triangle Bracket 2# 30deg | Less than 1.1meter | Fixed 30deg |
| GS-FT30-03 | Triangle Bracket 3# 30deg | Less than 2meter   | Fixed 30deg |