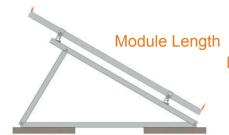

## Fold Tri-Bracket

Tri-Bracket 3#

Tri-Bracket 2#

Accessories: DR Rail Clamp

| Item No.   | Description               | Module Length      | Angle       |
|------------|---------------------------|--------------------|-------------|
| GS-FT30-01 | Triangle Bracket 1# 30deg | Less than 1.7meter | Fixed 30deg |
| GS-FT30-02 | Triangle Bracket 2# 30deg | Less than 1.1meter | Fixed 30deg |
| GS-FT30-03 | Triangle Bracket 3# 30deg | Less than 2meter   | Fixed 30deg |