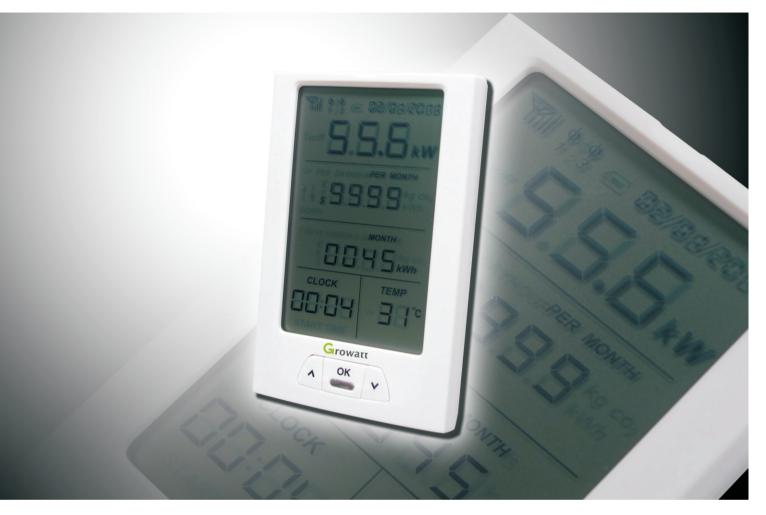

## **Features**

- ▶ RF communication for wireless operation.
- Automatic monitoring of up to six inverters simultaneously, applicable for small home system.
- ▶ Simple installation. It can be placed anywhere indoor with signal coverage.
- Easy-to-understand data display by simple key operation: real-time power, three-phase AC voltage, PV voltage, daily, monthly and total power yield and income, temperature, light intensity, the date and time.
- ▶ Data archiving automatically and permanently with high security.
- ► Audio alarm in the event of errors.
- Low power consumption, powered by adaptor or battery.

## Datasheet

| Communication                                 |                                                                                                      |
|-----------------------------------------------|------------------------------------------------------------------------------------------------------|
| Inverter communication                        | Wireless radio frequency                                                                             |
| Number of inverters                           | Max.6 units                                                                                          |
| Communication range                           |                                                                                                      |
| Partition communication                       | Max.30m                                                                                              |
| Power supply                                  |                                                                                                      |
| Power supply                                  | Adapter                                                                                              |
| Type of battery                               | #7 AAA alkaline battery                                                                              |
| Environmental conditions for operation —      |                                                                                                      |
| Emitter temperature                           | -10 °C ~ 60 °C                                                                                       |
| Monitor temperature                           | -10 °C ~ 50 °C                                                                                       |
| Humidity range                                | ≤80%                                                                                                 |
| Protection rating                             | IP20                                                                                                 |
| General Data                                  |                                                                                                      |
| Dimensions (W / H / D) in mm                  | 78/118/52                                                                                            |
| Weight                                        | 120g                                                                                                 |
| Installation site                             | Indoor                                                                                               |
| Deployment options                            | Desktop device                                                                                       |
| Language versions                             | English                                                                                              |
| Features ———————————————————————————————————— |                                                                                                      |
| Display                                       | LCD display                                                                                          |
| Operation                                     | key-press                                                                                            |
| Warranty                                      | 13 months                                                                                            |
| Information displayed                         |                                                                                                      |
| General Information                           | Time, date, temperature                                                                              |
| System Data                                   | Three-phase AC voltage, PV voltage, real time power, daily yield, monthly yield, total yield, income |