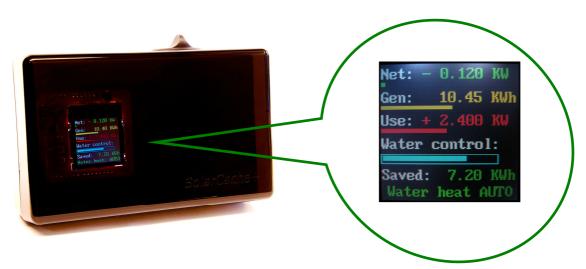

The SolarCache+ bright and attractive colour display also shows you at a glance what you are saving and what you are using.

You can also top-up your hot water. Press a switch to get a one hour boost at anytime. Are you on economy 7? SolarCache+ provides a night boost if you want it.