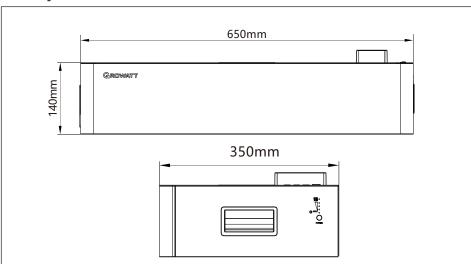

| Definition  | Press → |
|------------|--------------|-------------|---------|
| System off | Press( < 2S) | No reaction |         |
|            | Press(≥2S)   | Power on    |         |
| System on  | Press once   | Shut down   |         |

**Note:** When multiple battery syetem are used in parallel connection, you only need to press one key of any module to start the system.and also press one key to shut down the battery system.

#### 9. Service and contact

# Shenzhen Growatt New Energy CO.,Ltd

4-13/F,Building A,Sino-German,Europe,Industrial Park, Hangcheng Ave,Guxing Community,Xixiang Subdistrict, Bao'an District,shenzhen,China.

W:www.ginverter.com







5



# AXE 5.0L Quick Installation Manual

#### 1.Installation environment



#### 2.Installation tools



## 3.Battery size



## 4.Check





## 5.Battery operation panel introduction



#### 6.Floor installation with base





# 7.Wiring



3