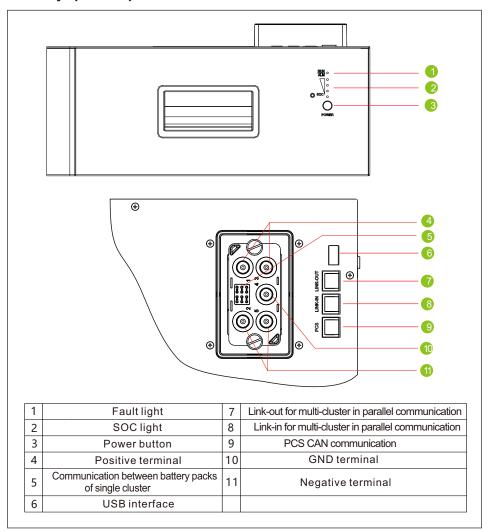

----------|---------|
| System off | Press( < 2S) | No reaction |         |
|            | Press(≥2S)   | Power on    |         |
| System on  | Press once   | Shut down   |         |

**Note:** When multiple battery syetem are used in parallel connection, you only need to press one key of any module to start the system.and also press one key to shut down the battery system.

#### 9. Service and contact

# Shenzhen Growatt New Energy CO.,Ltd

4-13/F,Building A,Sino-German,Europe,Industrial Park, Hangcheng Ave,Guxing Community,Xixiang Subdistrict, Bao'an District,shenzhen,China.

W:www.ginverter.com







5



# AXE 5.0L Quick Installation Manual

#### 1.Installation environment



#### 2.Installation tools



## 3.Battery size



## 4.Check





## 5.Battery operation panel introduction



#### 6.Floor installation with base





# 7.Wiring



3