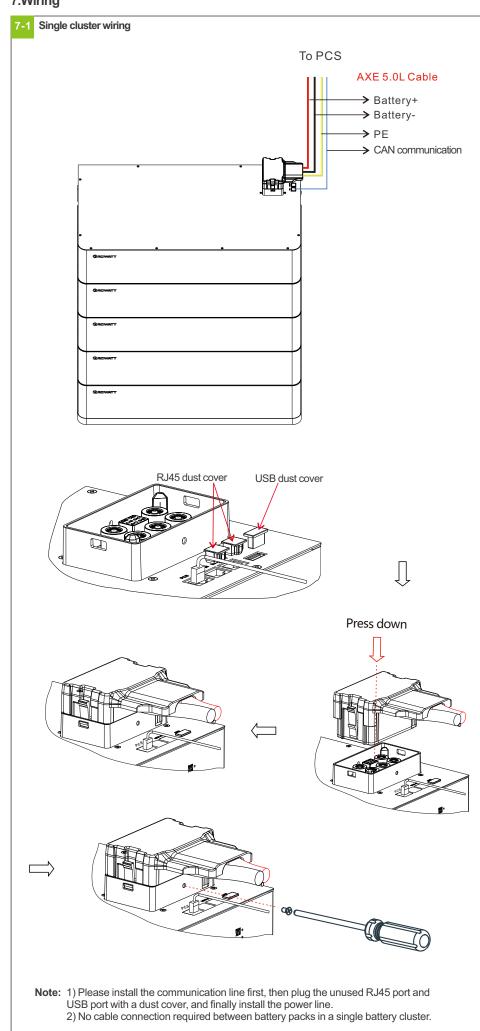

reaction |         |
|            | Press(≥2S)   | Power on    |         |
| System on  | Press once   | Shut down   |         |

**Note:** When multiple battery syetem are used in parallel connection, you only need to press one key of any module to start the system.and also press one key to shut down the battery system.

#### 9. Service and contact

# Shenzhen Growatt New Energy CO.,Ltd

4-13/F,Building A,Sino-German,Europe,Industrial Park, Hangcheng Ave,Guxing Community,Xixiang Subdistrict, Bao'an District,shenzhen,China.

W:www.ginverter.com







5



# AXE 5.0L Quick Installation Manual

#### 1.Installation environment



#### 2.Installation tools



## 3.Battery size



## 4.Check





## 5.Battery operation panel introduction



#### 6.Floor installation with base





# 7.Wiring



3