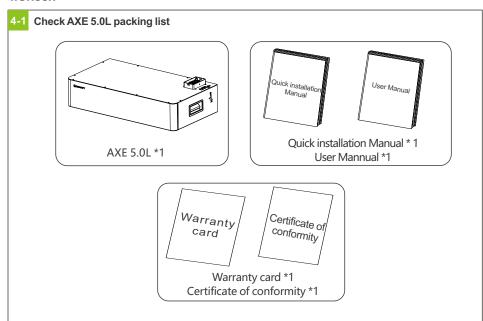

n  | Press → |
|------------|--------------|-------------|---------|
| System off | Press( < 2S) | No reaction |         |
|            | Press(≥2S)   | Power on    |         |
| System on  | Press once   | Shut down   |         |

**Note:** When multiple battery syetem are used in parallel connection, you only need to press one key of any module to start the system.and also press one key to shut down the battery system.

#### 9. Service and contact

# Shenzhen Growatt New Energy CO.,Ltd

4-13/F,Building A,Sino-German,Europe,Industrial Park, Hangcheng Ave,Guxing Community,Xixiang Subdistrict, Bao'an District,shenzhen,China.

W:www.ginverter.com







5



# AXE 5.0L Quick Installation Manual

#### 1.Installation environment



#### 2.Installation tools



## 3.Battery size



## 4.Check





## 5.Battery operation panel introduction



#### 6.Floor installation with base





# 7.Wiring



3