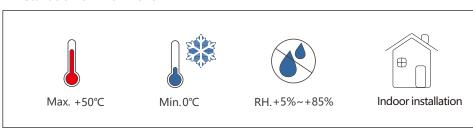

tion

#### Power button

| Situstion  | Touch        | Definition  | Press → |
|------------|--------------|-------------|---------|
| System off | Press( < 2S) | No reaction |         |
|            | Press(≥2S)   | Power on    |         |
| System on  | Press once   | Shut down   |         |

**Note:** When multiple battery syetem are used in parallel connection, you only need to press one key of any module to start the system.and also press one key to shut down the battery system.

#### 9. Service and contact

# Shenzhen Growatt New Energy CO.,Ltd

4-13/F,Building A,Sino-German,Europe,Industrial Park, Hangcheng Ave,Guxing Community,Xixiang Subdistrict, Bao'an District,shenzhen,China.

W:www.ginverter.com







5



# AXE 5.0L Quick Installation Manual

#### 1.Installation environment



#### 2.Installation tools



## 3.Battery size



## 4.Check





## 5.Battery operation panel introduction



#### 6.Floor installation with base





# 7.Wiring



3