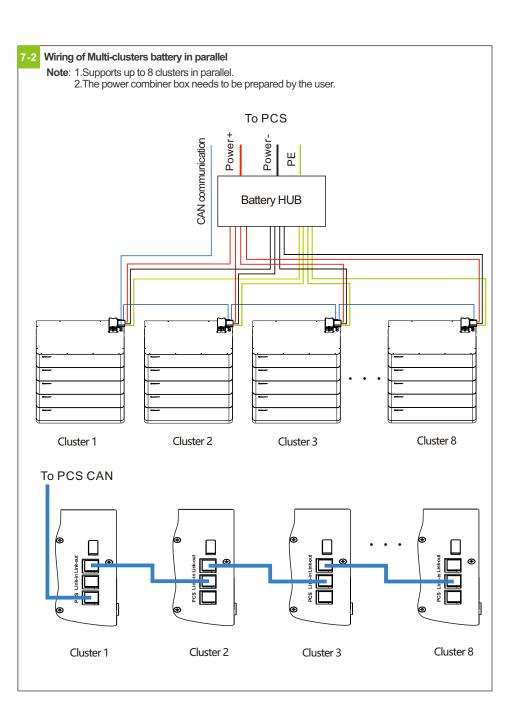

# 8. Key operation

#### Power button

| Situstion  | Touch        | Definition  | Press → |
|------------|--------------|-------------|---------|
| System off | Press( < 2S) | No reaction |         |
|            | Press(≥2S)   | Power on    |         |
| System on  | Press once   | Shut down   |         |

**Note:** When multiple battery syetem are used in parallel connection, you only need to press one key of any module to start the system.and also press one key to shut down the battery system.

#### 9. Service and contact

# Shenzhen Growatt New Energy CO.,Ltd

4-13/F,Building A,Sino-German,Europe,Industrial Park, Hangcheng Ave,Guxing Community,Xixiang Subdistrict, Bao'an District,shenzhen,China.

W:www.ginverter.com







5



# AXE 5.0L Quick Installation Manual

#### 1.Installati