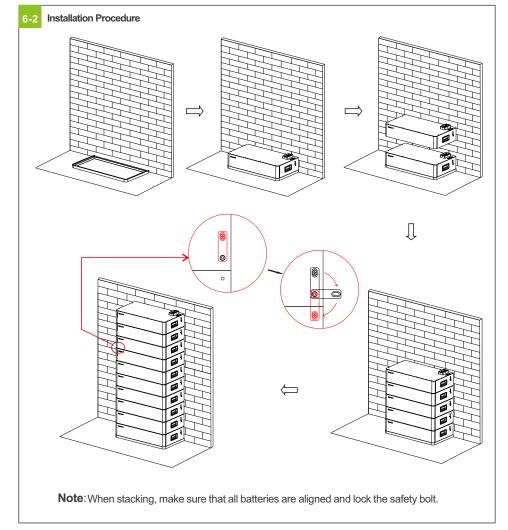

s( < 2S) | No reaction |         |
|            | Press(≥2S)   | Power on    |         |
| System on  | Press once   | Shut down   |         |

**Note:** When multiple battery syetem are used in parallel connection, you only need to press one key of any module to start the system.and also press one key to shut down the battery system.

#### 9. Service and contact

# Shenzhen Growatt New Energy CO.,Ltd

4-13/F,Building A,Sino-German,Europe,Industrial Park, Hangcheng Ave,Guxing Community,Xixiang Subdistrict, Bao'an District,shenzhen,China.

W:www.ginverter.com







5



# AXE 5.0L Quick Installation Manual

#### 1.Installation environment



#### 2.Installation tools



## 3.Battery size



## 4.Check





## 5.Battery operation panel introduction



#### 6.Floor installation with base





# 7.Wiring



3