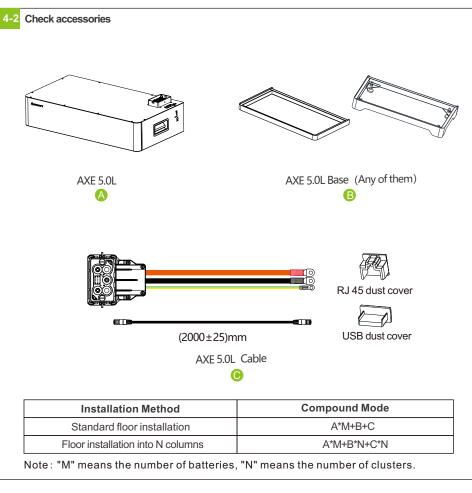

| Press → |
|------------|--------------|-------------|---------|
| System off | Press( < 2S) | No reaction |         |
|            | Press(≥2S)   | Power on    |         |
| System on  | Press once   | Shut down   |         |

**Note:** When multiple battery syetem are used in parallel connection, you only need to press one key of any module to start the system.and also press one key to shut down the battery system.

#### 9. Service and contact

# Shenzhen Growatt New Energy CO.,Ltd

4-13/F,Building A,Sino-German,Europe,Industrial Park, Hangcheng Ave,Guxing Community,Xixiang Subdistrict, Bao'an District,shenzhen,China.

W:www.ginverter.com







5



# AXE 5.0L Quick Installation Manual

#### 1.Installation environment



#### 2.Installation tools



## 3.Battery size



## 4.Check





## 5.Battery operation panel introduction



#### 6.Floor installation with base





# 7.Wiring



3