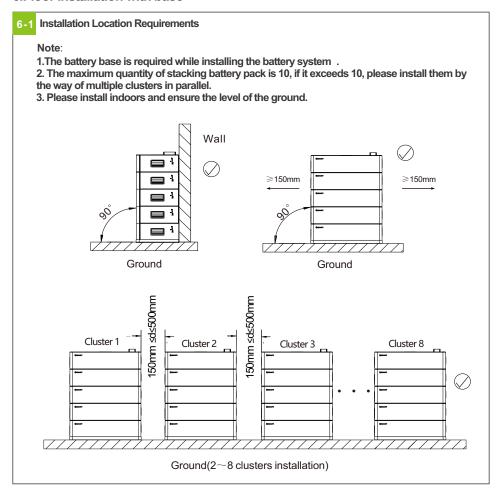

ess( < 2S) | No reaction |         |
|            | Press(≥2S)   | Power on    |         |
| System on  | Press once   | Shut down   |         |

**Note:** When multiple battery syetem are used in parallel connection, you only need to press one key of any module to start the system.and also press one key to shut down the battery system.

#### 9. Service and contact

# Shenzhen Growatt New Energy CO.,Ltd

4-13/F,Building A,Sino-German,Europe,Industrial Park, Hangcheng Ave,Guxing Community,Xixiang Subdistrict, Bao'an District,shenzhen,China.

W:www.ginverter.com







5



# AXE 5.0L Quick Installation Manual

#### 1.Installation environment



#### 2.Installation tools



## 3.Battery size



## 4.Check





## 5.Battery operation panel introduction



#### 6.Floor installation with base





# 7.Wiring



3