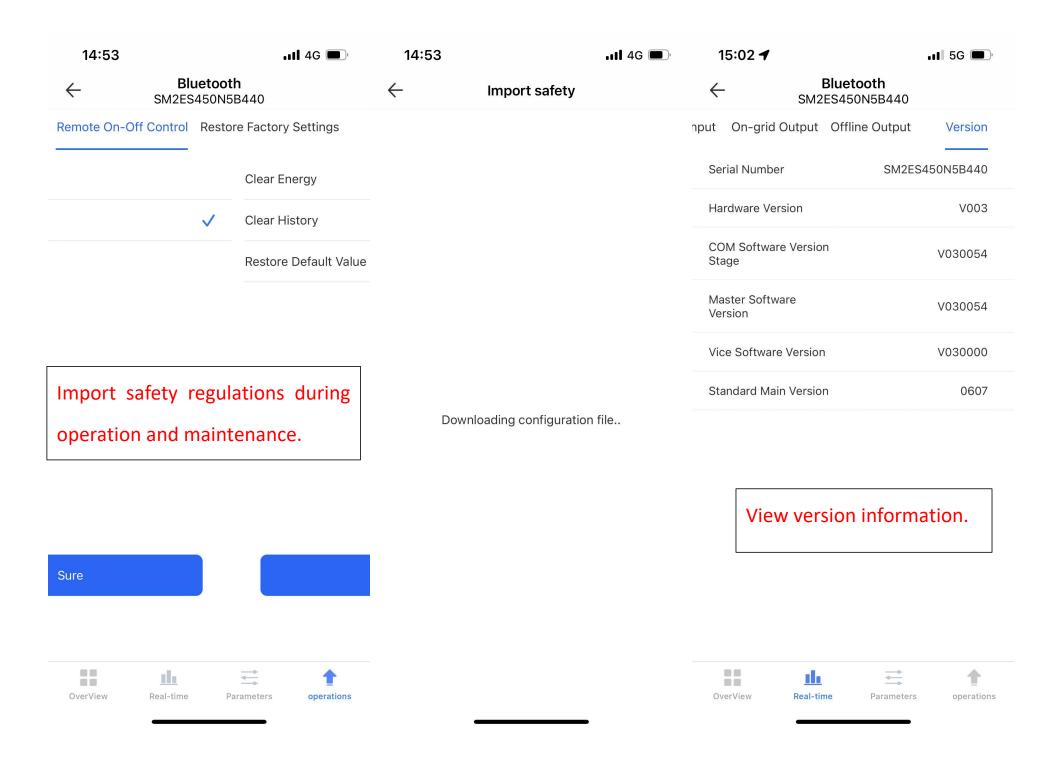

| 14:38                                        | <b>11</b> 5G (                                     | ■)• 14:5     | 52     | <b>.11</b> 4G 🔳 | ), | 14:52 | <b>11</b> 4 | G 🔲 ) |
|----------------------------------------------|----------------------------------------------------|--------------|--------|-----------------|----|-------|-------------|-------|
| ← Bo                                         | pot process                                        | $\leftarrow$ | Count  | У               | ~  | -     | Criterion   |       |
| Import safety regulation for the first time. |                                                    | German       | у      |                 | UK | (-G99 |             |       |
|                                              |                                                    | Italia       |        |                 | UK | (-G98 |             |       |
|                                              |                                                    | Australia    | a      |                 |    |       |             |       |
|                                              | afety regulations                                  | Spain        |        |                 |    |       |             |       |
|                                              | st time.                                           | Turkey       |        |                 |    |       |             |       |
|                                              |                                                    | Denmar       | k      |                 |    |       |             |       |
| Welcome to use the Sofar inverter.           |                                                    | Greece       | Greece |                 |    |       |             |       |
|                                              |                                                    | Netherla     | and    |                 |    |       |             |       |
| Please complete                              | the setting according to the<br>before normal use. | e Belgium    |        |                 |    |       |             |       |
|                                              |                                                    | UK           |        |                 |    |       |             |       |
| Start                                        | Start                                              | China        |        |                 |    |       |             |       |
|                                              |                                                    | France       |        |                 |    |       |             |       |
|                                              |                                                    | Poland       |        |                 |    |       |             |       |
|                                              |                                                    | EU           |        |                 |    |       |             |       |
|                                              |                                                    |              |        |                 |    |       |             |       |
|                                              |                                                    |              | Next   |                 |    |       | Next        |       |