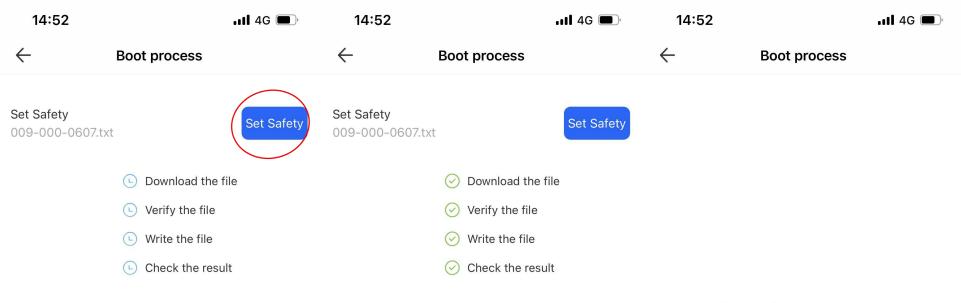

| 14:38                                        | <b>11</b> 5G (                                     | ■)• 14:5     | 52     | <b>.11</b> 4G 🔳 | ), | 14:52 | <b>11</b> 4 | G 🔲 ) |
|----------------------------------------------|----------------------------------------------------|--------------|--------|-----------------|----|-------|-------------|-------|
| ← Bo                                         | pot process                                        | $\leftarrow$ | Count  | У               | ~  | -     | Criterion   |       |
| Import safety regulation for the first time. |                                                    | German       | у      |                 | UK | (-G99 |             |       |
|                                              |                                                    | Italia       |        |                 | UK | (-G98 |             |       |
|                                              |                                                    | Australia    | a      |                 |    |       |             |       |
|                                              | afety regulations                                  | Spain        |        |                 |    |       |             |       |
|                                              | st time.                                           | Turkey       |        |                 |    |       |             |       |
|                                              |                                                    | Denmar       | k      |                 |    |       |             |       |
| Welcome to use the Sofar inverter.           |                                                    | Greece       | Greece |                 |    |       |             |       |
|                                              |                                                    | Netherla     | and    |                 |    |       |             |       |
| Please complete                              | the setting according to the<br>before normal use. | e Belgium    |        |                 |    |       |             |       |
|                                              |                                                    | UK           |        |                 |    |       |             |       |
| Start                                        | Start                                              | China        |        |                 |    |       |             |       |
|                                              |                                                    | France       |        |                 |    |       |             |       |
|                                              |                                                    | Poland       |        |                 |    |       |             |       |
|                                              |                                                    | EU           |        |                 |    |       |             |       |
|                                              |                                                    |              |        |                 |    |       |             |       |
|                                              |                                                    |              | Next   |                 |    |       | Next        |       |

Setup of startup process is completed.