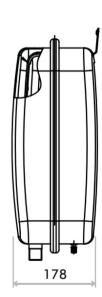

que five-way connection provides the most flexible installation available
- 360° fully rotatable safety relief valve
- Compression joints allow direct connection to pipework
- Ideal for both new and retro-fit installations
- Available in 8, 12, 18 and 24 litre capacity vessels
- Complies fully with G24.1 and G24.2 of the water regulations



360° Fully Rotatable



Wall Bracket

### **Product Range**

| Description                              | Code  |
|------------------------------------------|-------|
| 8 Ltr Compact Intafil Sealed System Kit  | IFS08 |
| 12 Ltr Compact Intafil Sealed System Kit | IFS12 |
| 18 Ltr Compact Intafil Sealed System Kit | IFS18 |
| 24 Ltr Compact Intafil Sealed System Kit | IFS24 |



## Intafil "Slimline"

#### Dimensions









8 Litres 12 Litres









18 Litres 24 Litres