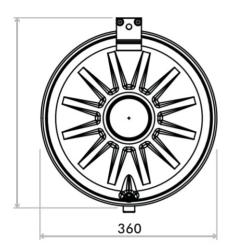

left or right installations
- Unique five-way connection provides the most flexible installation available
- 360° fully rotatable safety relief valve
- Compression joints allow direct connection to pipework
- Ideal for both new and retro-fit installations
- Available in 8, 12, 18 and 24 litre capacity vessels
- Complies fully with G24.1 and G24.2 of the water regulations



360° Fully Rotatable



Wall Bracket

### **Product Range**

| Description                              | Code  |
|------------------------------------------|-------|
| 8 Ltr Compact Intafil Sealed System Kit  | IFS08 |
| 12 Ltr Compact Intafil Sealed System Kit | IFS12 |
| 18 Ltr Compact Intafil Sealed System Kit | IFS18 |
| 24 Ltr Compact Intafil Sealed System Kit | IFS24 |



## Intafil "Slimline"

#### Dimensions









8 Litres 12 Litres









18 Litres 24 Litres