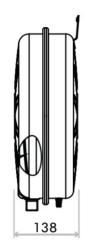

or right installations
- Unique five-way connection provides the most flexible installation available
- 360° fully rotatable safety relief valve
- Compression joints allow direct connection to pipework
- Ideal for both new and retro-fit installations
- Available in 8, 12, 18 and 24 litre capacity vessels
- Complies fully with G24.1 and G24.2 of the water regulations



360° Fully Rotatable



Wall Bracket

### **Product Range**

| Description                              | Code  |
|------------------------------------------|-------|
| 8 Ltr Compact Intafil Sealed System Kit  | IFS08 |
| 12 Ltr Compact Intafil Sealed System Kit | IFS12 |
| 18 Ltr Compact Intafil Sealed System Kit | IFS18 |
| 24 Ltr Compact Intafil Sealed System Kit | IFS24 |



## Intafil "Slimline"

#### Dimensions









8 Litres 12 Litres









18 Litres 24 Litres