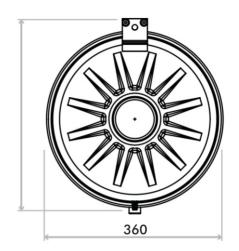

t or right installations
- Unique five-way connection provides the most flexible installation available
- 360° fully rotatable safety relief valve
- Compression joints allow direct connection to pipework
- Ideal for both new and retro-fit installations
- Available in 8, 12, 18 and 24 litre capacity vessels
- Complies fully with G24.1 and G24.2 of the water regulations



360° Fully Rotatable



Wall Bracket

### **Product Range**

| Description                              | Code  |
|------------------------------------------|-------|
| 8 Ltr Compact Intafil Sealed System Kit  | IFS08 |
| 12 Ltr Compact Intafil Sealed System Kit | IFS12 |
| 18 Ltr Compact Intafil Sealed System Kit | IFS18 |
| 24 Ltr Compact Intafil Sealed System Kit | IFS24 |



## Intafil "Slimline"

#### Dimensions









8 Litres 12 Litres









18 Litres 24 Litres