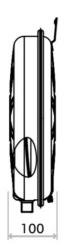

eft or right installations
- Unique five-way connection provides the most flexible installation available
- 360° fully rotatable safety relief valve
- Compression joints allow direct connection to pipework
- Ideal for both new and retro-fit installations
- Available in 8, 12, 18 and 24 litre capacity vessels
- Complies fully with G24.1 and G24.2 of the water regulations



360° Fully Rotatable



Wall Bracket

### **Product Range**

| Description                              | Code  |
|------------------------------------------|-------|
| 8 Ltr Compact Intafil Sealed System Kit  | IFS08 |
| 12 Ltr Compact Intafil Sealed System Kit | IFS12 |
| 18 Ltr Compact Intafil Sealed System Kit | IFS18 |
| 24 Ltr Compact Intafil Sealed System Kit | IFS24 |



## Intafil "Slimline"

#### Dimensions









8 Litres 12 Litres









18 Litres 24 Litres