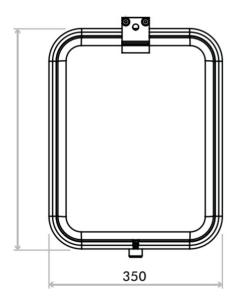

- Unique five-way connection provides the most flexible installation available
- 360° fully rotatable safety relief valve
- Compression joints allow direct connection to pipework
- Ideal for both new and retro-fit installations
- Available in 8, 12, 18 and 24 litre capacity vessels
- Complies fully with G24.1 and G24.2 of the water regulations



360° Fully Rotatable



Wall Bracket

### **Product Range**

| Description                              | Code  |
|------------------------------------------|-------|
| 8 Ltr Compact Intafil Sealed System Kit  | IFS08 |
| 12 Ltr Compact Intafil Sealed System Kit | IFS12 |
| 18 Ltr Compact Intafil Sealed System Kit | IFS18 |
| 24 Ltr Compact Intafil Sealed System Kit | IFS24 |



## Intafil "Slimline"

#### Dimensions









8 Litres 12 Litres









18 Litres 24 Litres