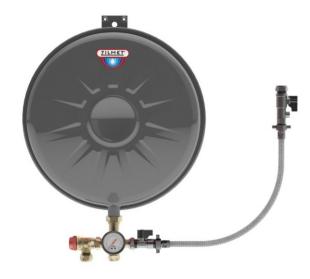

#### Introduction

"Slimline" compact expansion vessel, with an all in one solution and unique five-way connector allows for easy and convenient installations, where space is limited.

- Slimline compact design allows for installation where space is limited
- Compact, all-in-one solution for sealed heating systems
- Fixed wall bracket permits left or right installations
- Unique five-way connection provides the most flexible installation available
- 360° fully rotatable safety relief valve
- Compression joints allow direct connection to pipework
- Ideal for both new and retro-fit installations
- Available in 8, 12, 18 and 24 litre capacity vessels
- Complies fully with G24.1 and G24.2 of the water regulations

360° Fully Rotatable

Wall Bracket