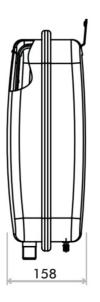

Unique five-way connection provides the most flexible installation available
- 360° fully rotatable safety relief valve
- Compression joints allow direct connection to pipework
- Ideal for both new and retro-fit installations
- Available in 8, 12, 18 and 24 litre capacity vessels
- Complies fully with G24.1 and G24.2 of the water regulations



360° Fully Rotatable



Wall Bracket

### **Product Range**

| Description                              | Code  |
|------------------------------------------|-------|
| 8 Ltr Compact Intafil Sealed System Kit  | IFS08 |
| 12 Ltr Compact Intafil Sealed System Kit | IFS12 |
| 18 Ltr Compact Intafil Sealed System Kit | IFS18 |
| 24 Ltr Compact Intafil Sealed System Kit | IFS24 |



## Intafil "Slimline"

#### Dimensions









8 Litres 12 Litres









18 Litres 24 Litres