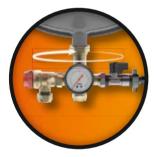

#### Introduction

"Slimline" compact expansion vessel, with an all in one solution and unique five-way connector allows for easy and convenient installations, where space is limited.

- Slimline compact design allows for installation where space is limited
- Compact, all-in-one solution for sealed heating systems
- Fixed wall bracket permits left or right installations
- Unique five-way connection provides the most flexible installation available
- 360° fully rotatable safety relief valve
- Compression joints allow direct connection to pipework
- Ideal for both new and retro-fit installations
- Available in 8, 12, 18 and 24 litre capacity vessels
- Complies fully with G24.1 and G24.2 of the water regulations