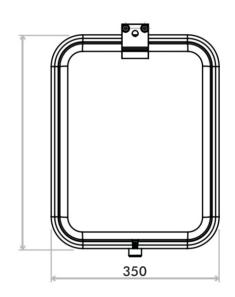

nique five-way connection provides the most flexible installation available
- 360° fully rotatable safety relief valve
- Compression joints allow direct connection to pipework
- Ideal for both new and retro-fit installations
- Available in 8, 12, 18 and 24 litre capacity vessels
- Complies fully with G24.1 and G24.2 of the water regulations



360° Fully Rotatable



Wall Bracket

### **Product Range**

| Description                              | Code  |
|------------------------------------------|-------|
| 8 Ltr Compact Intafil Sealed System Kit  | IFS08 |
| 12 Ltr Compact Intafil Sealed System Kit | IFS12 |
| 18 Ltr Compact Intafil Sealed System Kit | IFS18 |
| 24 Ltr Compact Intafil Sealed System Kit | IFS24 |



## Intafil "Slimline"

#### Dimensions









8 Litres 12 Litres









18 Litres 24 Litres