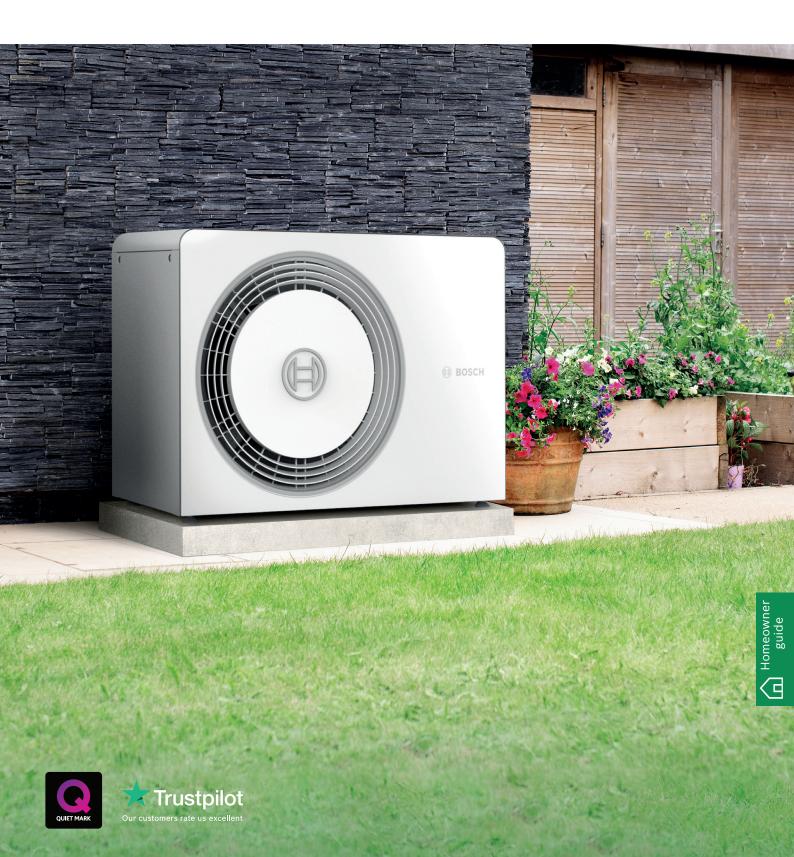

# Smaller, quieter, easier

Purpose-built for UK homes and UK weather, the all-new and compact 5800i air to water heat pump brings a more responsible and efficient way to keep you warm, wherever you live.

#### Stylish design

Sleek, small, outdoor unit looks good in your garden

### **Smart design**

Air to water design uses air to heat your home