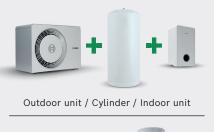

## **Configure your system**

Your installer will help you configure the best set-up for your home from the two options.