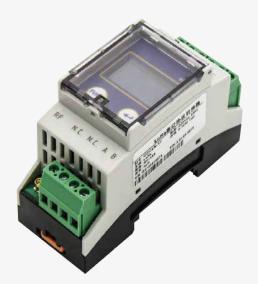

The LoRa Serial Converter CC32LR is an RS-485 device that uses an enhanced LoRa module, works in the data transmission mode, supports various protocols, and can realise long-distance wireless network communication by joining the LoRa network.

It is characterised by fast installation, simple configuration, high reliability, low power consumption, small size and light weight.

Long range

DIN-rail mounting

Two-colour OLED display

## LoRa Serial Converter CC32LR REV.B

## FEATURES

| Operating Voltage         | 85~420Vac                |
|---------------------------|--------------------------|
| Standby Power Consumption | < 0.5W                   |
| Operating Frequency       | 50Hz <u>+</u> 10Hz       |
| Display                   | 128 x 64 two-colour OLED |
| Communication             | RS-485                   |
| Maximum Output Power      | +19dBm                   |
| Operating Temperature     | -25°C - 70°C             |
| Storage Temperature       | -40°C - 85°C             |
| SKU                       | GIV-LORA                 |
|                           |                          |