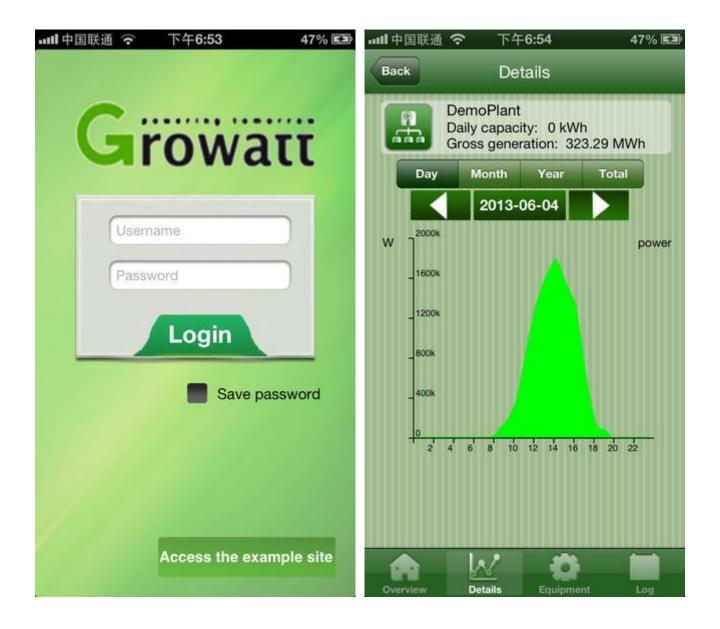

| 2014-03-15 07:37:26 | Normal  | 0.2           | 7569.8                          | 393.0   | 0.0     | 0.0     | 475.9   | 0.2     | 95.1                     | 95.1   | 235.6   | 235.6   |   |  |
|                                                     |   | 12                           | 2014-03-15 07:42:25 | Normal  | 0.2           | 7569.8                          | 384.0   | 0.0     | 0.0     | 450.6   | 0.1     | 45.0                     | 45.0   | 238.1   | 238.0   |   |  |
|                                                     |   | 13<br><                      | 2014-03-15 07:47:22 | Normal  | 0.2           | 7569.8                          | 406.2   | 0.1     | 40.6    | 477.6   | 0.4     | 191.0                    | 231.6  | 237.5   | 237.2   | > |  |



# ShinePhone