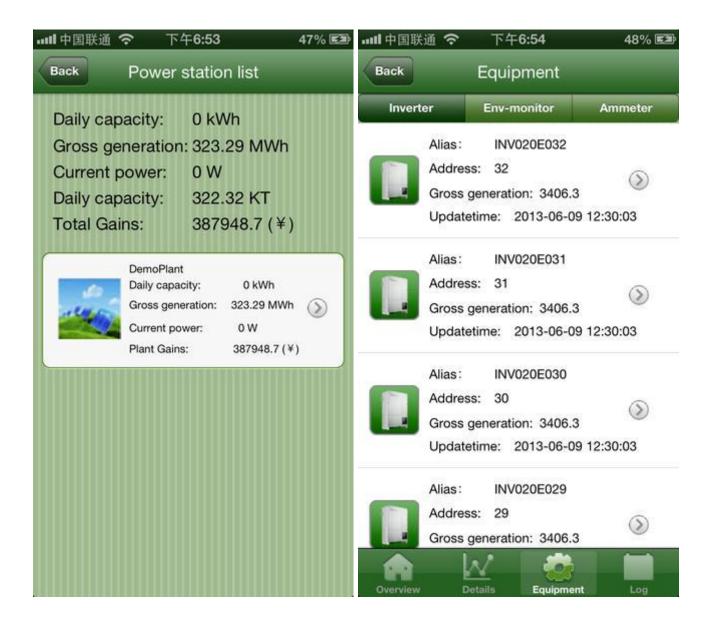

| 2014-03-15 07:37:26 | Normal  | 0.2           | 7569.8                          | 393.0   | 0.0     | 0.0     | 475.9   | 0.2     | 95.1                     | 95.1   | 235.6   | 235.6   |   |  |
|                                                     |   | 12                           | 2014-03-15 07:42:25 | Normal  | 0.2           | 7569.8                          | 384.0   | 0.0     | 0.0     | 450.6   | 0.1     | 45.0                     | 45.0   | 238.1   | 238.0   |   |  |
|                                                     |   | 13<br><                      | 2014-03-15 07:47:22 | Normal  | 0.2           | 7569.8                          | 406.2   | 0.1     | 40.6    | 477.6   | 0.4     | 191.0                    | 231.6  | 237.5   | 237.2   | > |  |



# ShinePhone