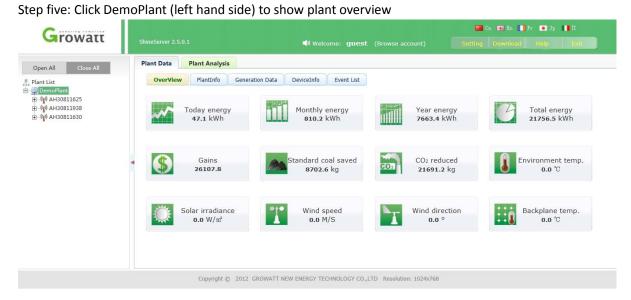

11                           | 2014-03-15 07:37:26 | Normal  | 0.2           | 7569.8                          | 393.0   | 0.0     | 0.0     | 475.9   | 0.2     | 95.1                     | 95.1   | 235.6   | 235.6   |   |  |
|                                                     |   | 12                           | 2014-03-15 07:42:25 | Normal  | 0.2           | 7569.8                          | 384.0   | 0.0     | 0.0     | 450.6   | 0.1     | 45.0                     | 45.0   | 238.1   | 238.0   |   |  |
|                                                     |   | 13<br><                      | 2014-03-15 07:47:22 | Normal  | 0.2           | 7569.8                          | 406.2   | 0.1     | 40.6    | 477.6   | 0.4     | 191.0                    | 231.6  | 237.5   | 237.2   | > |  |



# ShinePhone