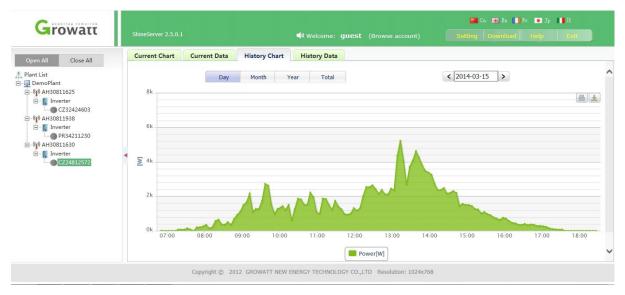

#### Step two: click to view Example Plants

Step three: click device (left hand side list) to review current/historical yields