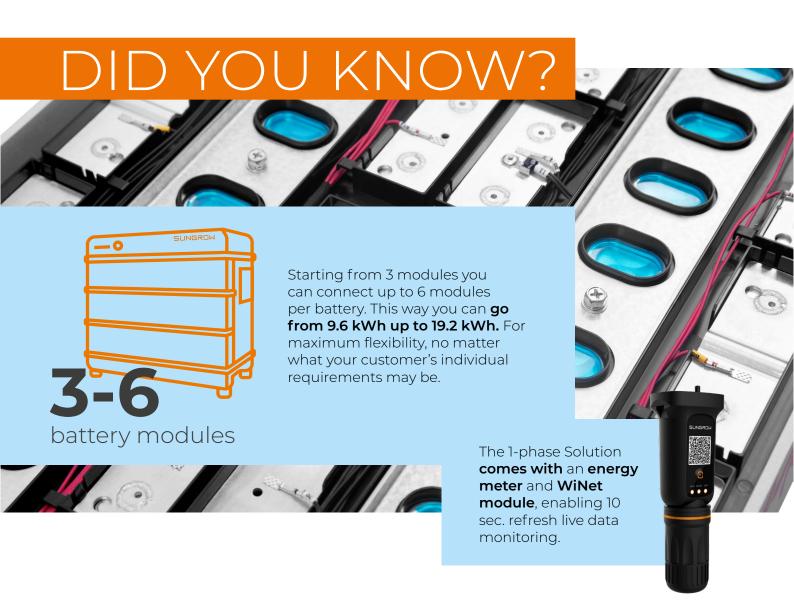

### **BEYOND EFFORTLESS**

With only 33 kg per battery module and the simple plug & play style, the installation can easily be realized by one person. The 1-phase Hybrid recognizes and sets-up the Battery automatically after installation.