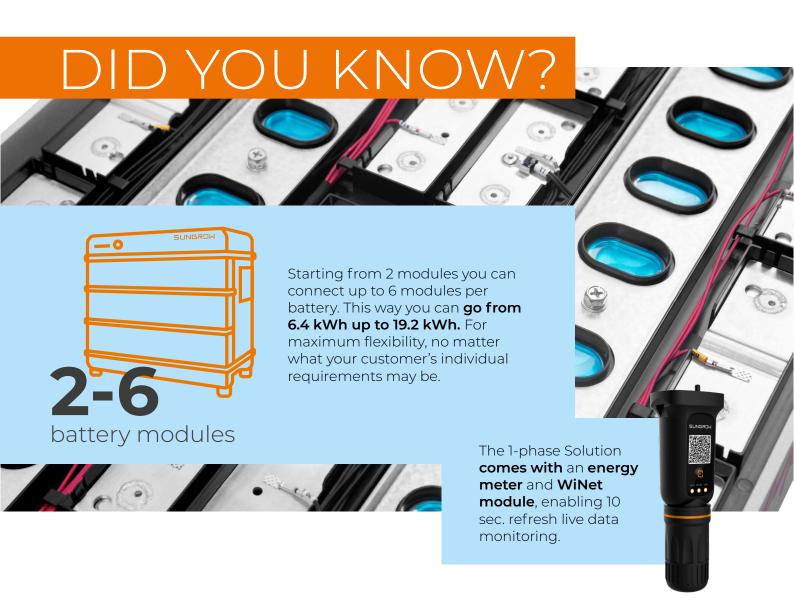

### **BEYOND EFFORTLESS**

With only 33 kg per battery module and the simple plug & play style, the installation can easily be realized by one person. The 1-phase Hybrid recognizes and sets-up the Battery automatically after installation.