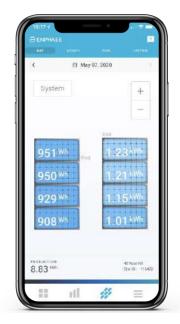

- Enlighten Manager The installer's view of all installed sites.
- Rapid identification of problems using full AC & DC module data.
- Plan your maintenance work before heading to site.

- Enlighten App Owner's access to useful, informative system data.
- Module level kWh production data.
- Integrated production, consumption & storage data.