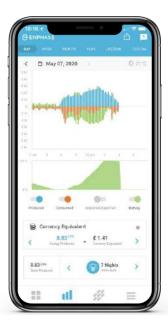

- Enlighten Manager The installer's view of all installed sites.
- Rapid identification of problems using full AC & DC module data.
- Plan your maintenance work before heading to site.

- Enlighten App Owner's access to useful, informative system data.
- Module level kWh production data.
- Integrated production, consumption & storage data.