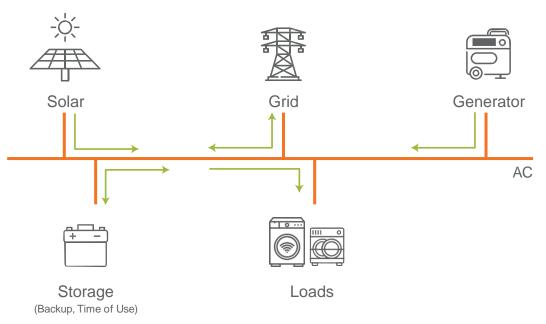

# **Ensemble** Energy Management Technology

 Automatically manages energy resources such as solar, storage, grid, loads & generator.