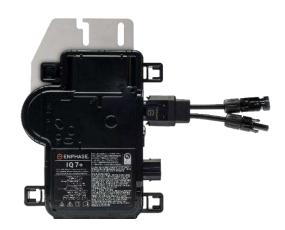

### **IQ 7 Overview**

- Up to 96 Cell / 460W Modules.
- 96.5% EU efficiency.
- Plastic enclosure.
- IP67, fully silicone potted.
- Class II double insulated.
- Light weight, Non-corrosive.
- G98/99 Type Tested for UK.
- G100 Export limiting capable.
- EN50438 Compliance for Ireland.

### **IQ 7 Series Microinverters**

#### **IQ 7+ Micro: 290 VA**

- Supports 60 & 72-cell.
- Up to 420W Modules.
- 60V DC Maximum.