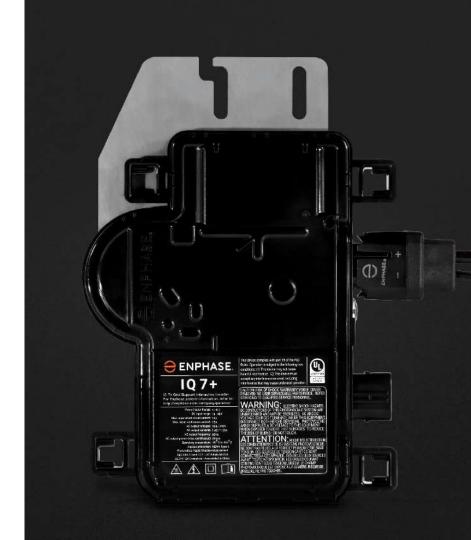

### **IQ 7 Overview**

- Up to 96 Cell / 460W Modules.
- 96.5% EU efficiency.
- Plastic enclosure.
- IP67, fully silicone potted.
- Class II double insulated.
- Light weight, Non-corrosive.
- G98/99 Type Tested for UK.
- G100 Export limiting capable.
- EN50438 Compliance for Ireland.

### **IQ 7 Series Microinverters**

#### **IQ 7+ Micro: 290 VA**

- Supports 60 & 72-cell.
- Up to 420W Modules.
- 60V DC Maximum.