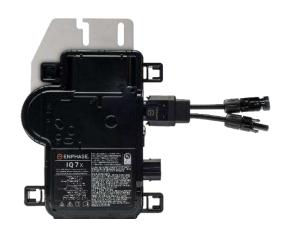

### **IQ 7 Overview**

- Up to 96 Cell / 460W Modules.
- 96.5% EU efficiency.
- Plastic enclosure.
- IP67, fully silicone potted.
- Class II double insulated.
- Light weight, Non-corrosive.
- G98/99 Type Tested for UK.
- G100 Export limiting capable.
- EN50438 Compliance for Ireland.

### **IQ 7 Series Microinverters**

#### IQ 7X Micro: 315 VA

- Support 96-cell.
- Up to 435W Modules.
- 80V DC Maximum.