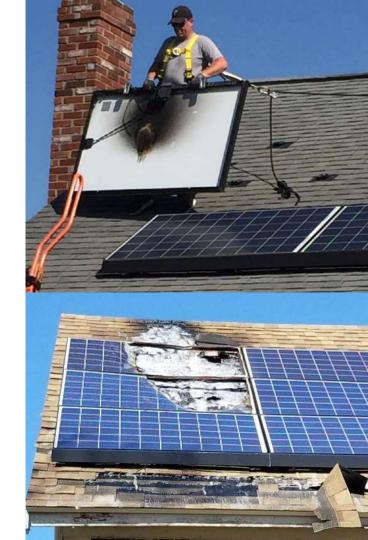

# **Superior Quality & Reliability**

No system-wide outages or emergencies with Microinverters.

- String inverters introduce 600V DC into the building, Microinverters don't.
- No live DC working for installer.
- Operating at low DC voltage, arc faults self-extinguishing.
- Automatic rapid shutdown is built into Microinverter, immediately de-energised when main isolator is set to OFF.
- Battery solution use same all AC approach & safest available LiFePO chemistry.