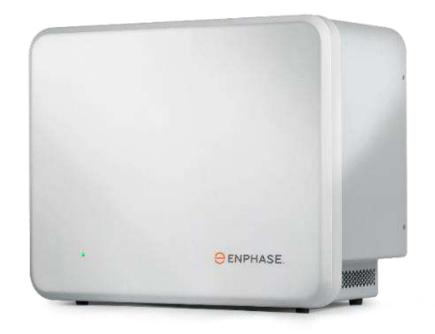

3.3kWh,10kWh Modular Systems with Backup

Encharge 3 3.36kWh 1.28kVA 1x 44kg

Encharge 10 10.08kWh 3.84kVA 3x 44kg