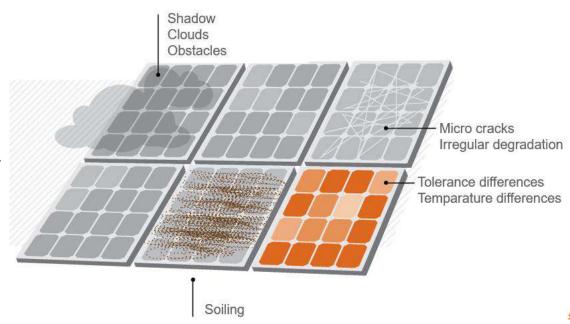

#### **Enphase Microinverters**

- Understand the benefit of independent operation, module level MPPT.
- Not just shade ...module mismatch, irregular degradation due to aging.