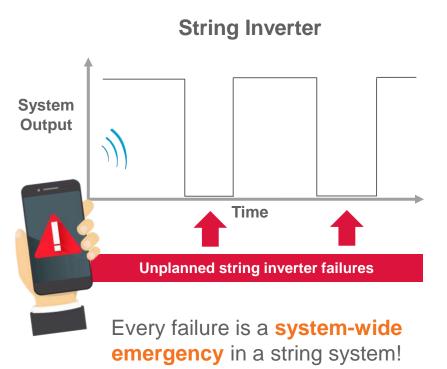

#### **String Inverter**

# **Superior Quality & Reliability**

No system-wide outages or emergencies with Microinverters.