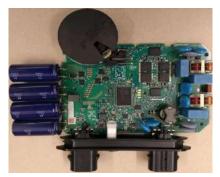

### **Enphase AC Battery Overview**

- Modular 1.2kWh solution & 270W power.
- LiFePO chemistry, TÜV certified.
- 96% round-trip efficiency.
- 23kg, one-person lift.
- Enlighten monitoring & configuration.
- Time of use and night-time charge options.
- 80% capacity 10-year or 3,650 cycles warranty.

## **Enphase Envoy-S Metered**

 Microinverter and Battery management & control.

 Realtime production & consumption metering using current transformers (supplied).

 CTs supplied with 4m twisted pair cable, extendable to 85m with 1mm<sup>2</sup>.