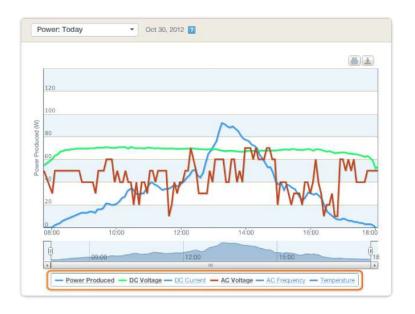

- Enlighten Manager The installer's view of all installed sites.
- Rapid identification of problems using full AC & DC module data.
- Plan your maintenance work before heading to site.

- Enlighten App Owner's access to useful, informative system data.
- Module level kWh production data.
- Integrated production, consumption & storage data.