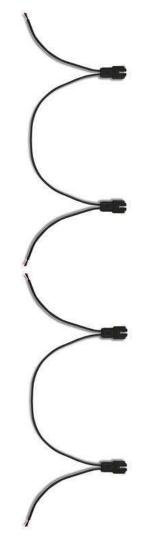

# **Enphase Q Cable**

- Lightweight 2-core cable.
- New connectors:
  - Clear cable numbering.
  - Simpler cable management.
- Lighter, higher-density packaging.
- Available for single & three phase.