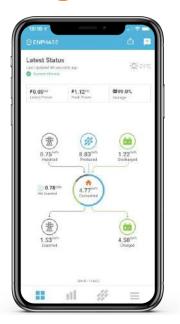

- Enlighten Manager The installer's view of all installed sites.
- Rapid identification of problems using full AC & DC module data.
- Plan your maintenance work before heading to site.

- Enlighten App Owner's access to useful, informative system data.
- Module level kWh production data.
- Integrated production, consumption & storage data.