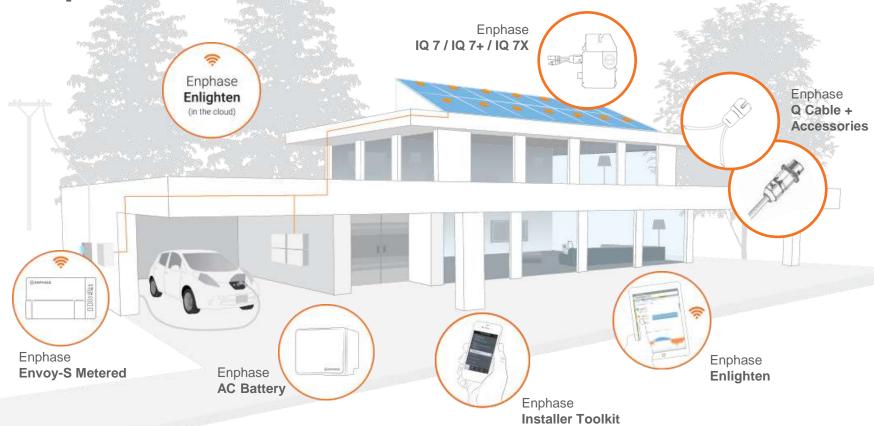

# **Enphase Product Overview**

### **IQ 7 Overview**

- Up to 96 Cell / 460W Modules.
- 96.5% EU efficiency.
- Plastic enclosure.
- IP67, fully silicone potted.
- Class II double insulated.
- Light weight, Non-corrosive.
- G98/99 Type Tested for UK.
- G100 Export limiting capable.
- EN50438 Compliance for Ireland.

### **IQ 7 Series Microinverters**

#### IQ 7 Micro: 240 VA

- Supports 60-cell.
- Up to 340W Modules.
- 48V DC Maximum.

#### **IQ 7+ Micro: 290 VA**

- Supports 60 & 72-cell.
- Up to 420W Modules.
- 60V DC Maximum.

#### IQ 7X Micro: 315 VA

- Support 96-cell.
- Up to 435W Modules.
- 80V DC Maximum.

# **Enphase Q Cable**

- Lightweight 2-core cable.
- New connectors:
  - Clear cable numbering.
  - Simpler cable management.
- Lighter, higher-density packaging.
- Available for single & three phase.

### **Enphase Connectors, Seals, Tools & More**

- All-Enphase cabling solution.
- Field wireable connectors for an in-line splice kit.
- Available for single & three phase.

### **Enphase AC Battery Overview**

- Modular 1.2kWh solution & 270W power.
- LiFePO chemistry, TÜV certified.
- 96% round-trip efficiency.
- 23kg, one-person lift.
- Enlighten monitoring & configuration.
- Time of use and night-time charge options.
- 80% capacity 10-year or 3,650 cycles warranty.

## **Enphase Envoy-S Metered**

 Microinverter and Battery management & control.

 Realtime production & consumption metering using current transformers (supplied).

 CTs supplied with 4m twisted pair cable, extendable to 85m with 1mm<sup>2</sup>.

 Hard wired CTs only, required for G100 compliance where export limiting is used.