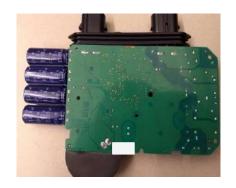

### **Enphase AC Battery Overview**

- Modular 1.2kWh solution & 270W power.
- LiFePO chemistry, TÜV certified.
- 96% round-trip efficiency.
- 23kg, one-person lift.
- Enlighten monitoring & configuration.
- Time of use and night-time charge options.
- 80% capacity 10-year or 3,650 cycles warranty.

## **Enphase Envoy-S Metered**

 Microinverter and Battery management & control.

 Realtime production & consumption metering using current transformers (supplied).

 CTs supplied with 4m twisted pair cable, extendable to 85m with 1mm<sup>2</sup>.