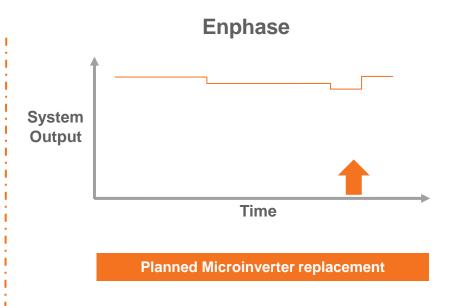

#### **Enphase**

# **Superior Quality & Reliability**

No system-wide outages or emergencies with Microinverters.