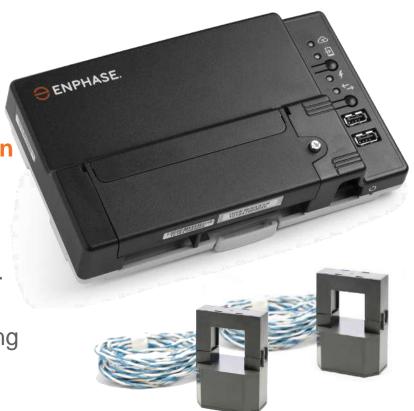

## **Enphase Envoy-S Metered**

 Microinverter and Battery management & control.

 Realtime production & consumption metering using current transformers (supplied).

 CTs supplied with 4m twisted pair cable, extendable to 85m with 1mm<sup>2</sup>.

 Hard wired CTs only, required for G100 compliance where export limiting is used.