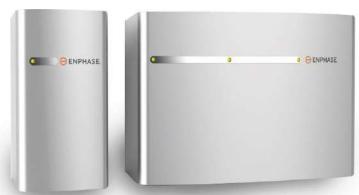

3.3kWh,10kWh Modular Systems with Backup

Encharge 3 3.36kWh 1.28kVA 1x 44kg

Encharge 10 10.08kWh 3.84kVA 3x 44kg