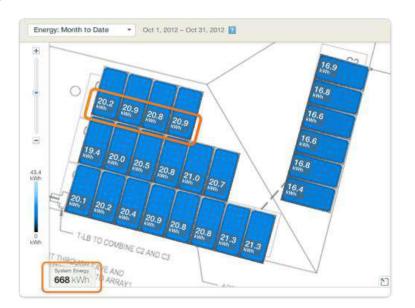

- Enlighten Manager The installer's view of all installed sites.
- Rapid identification of problems using full AC & DC module data.
- Plan your maintenance work before heading to site.

- Enlighten App Owner's access to useful, informative system data.
- Module level kWh production data.
- Integrated production, consumption & storage data.