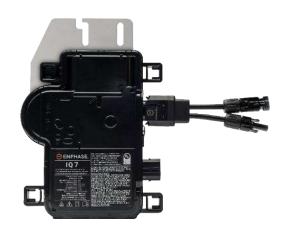

### **IQ 7 Overview**

- Up to 96 Cell / 460W Modules.
- 96.5% EU efficiency.
- Plastic enclosure.
- IP67, fully silicone potted.
- Class II double insulated.
- Light weight, Non-corrosive.
- G98/99 Type Tested for UK.
- G100 Export limiting capable.
- EN50438 Compliance for Ireland.

### **IQ 7 Series Microinverters**

#### IQ 7 Micro: 240 VA

- Supports 60-cell.
- Up to 340W Modules.
- 48V DC Maximum.