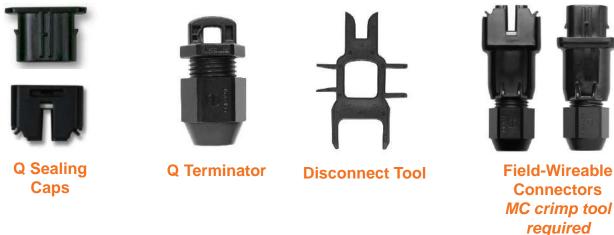

### **Enphase Connectors, Seals, Tools & More**

- All-Enphase cabling solution.
- Field wireable connectors for an in-line splice kit.
- Available for single & three phase.