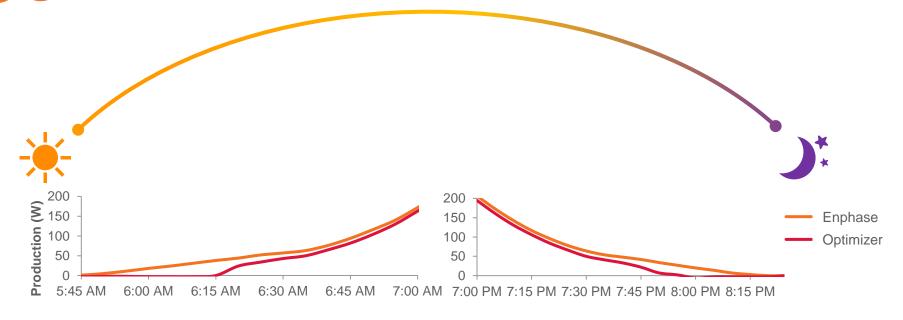

### **Enhanced Performance**

- Enphase Microinverters
   generate more energy
   than other inverters
   due to independent
   operation, high efficiency
   & burst mode.
- Advanced monitoring technology enables increased uptime.

# **P** Enhanced Performance

- Burst mode technology produces more power in low light.
- Generate more energy during the life of your system.