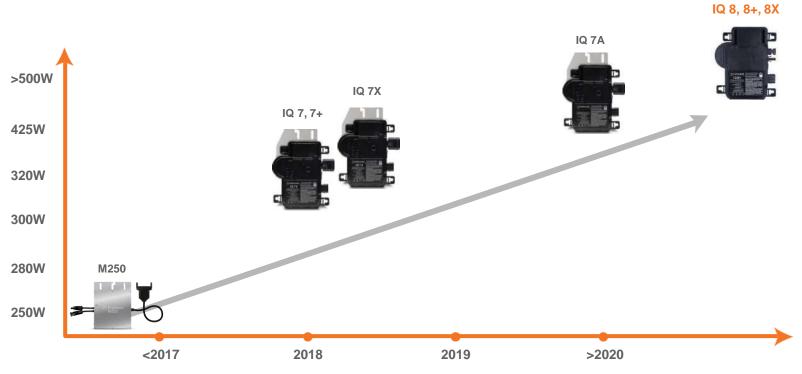

# **High Power, High Performance Microinverters**

**Eight Generations of Innovation** 

### **IQ 7 Overview**

- Up to 96 Cell / 460W Modules.
- 96.5% EU efficiency.
- Plastic enclosure.
- IP67, fully silicone potted.
- Class II double insulated.
- Light weight, Non-corrosive.
- G98/99 Type Tested for UK.
- G100 Export limiting capable.
- EN50438 Compliance for Ireland.

### **IQ 7 Series Microinverters**

#### IQ 7 Micro: 240 VA

- Supports 60-cell.
- Up to 340W Modules.
- 48V DC Maximum.

#### **IQ 7+ Micro: 290 VA**

- Supports 60 & 72-cell.
- Up to 420W Modules.
- 60V DC Maximum.

#### IQ 7X Micro: 315 VA

- Support 96-cell.
- Up to 435W Modules.
- 80V DC Maximum.