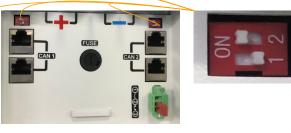

# **Dip Switch Instruction for Multiple installation:**

Multiple 5K batteries installation with Solis hybrid inverter:

- Pull switches only on 1st and last batteries, keep switches on factory position for middle batteries.
  1st and last batteries position are same:
- CAN1 and CAN2 Switches are same -Keep Switches 1 in factory position, pulled ON Switches 2.

## 2x EOS 5K Parallel Installation:

(1st Bat.) (Last Bat.)