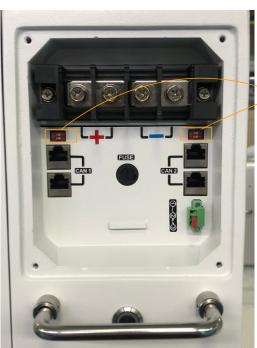

#### **Dip Switch Instruction (with Solis Hybrid Inverter)**

Dip Switch: (Left) -CAN 1 Dip Switch 1 & Dip Switch 2 (Right) -CAN 2 Dip Switch 1 & Dip Switch 2

Factory Delivery position: Switches not pulled ON