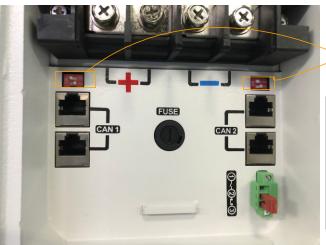

#### **Dip Switch Instruction (with Solis Hybrid Inverter)**

Dip Switch: (Left) -CAN 1 Dip Switch 1 & Dip Switch 2 (Right) -CAN 2 Dip Switch 1 & Dip Switch 2

Factory Delivery position: Switches not pulled ON