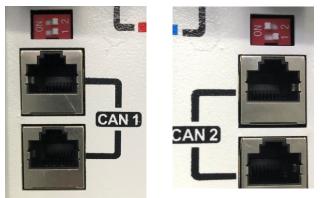

#### **1 EOS 5K Installation**

1x5K battery installation with Solis hybrid inverter:

- (Left) CAN1 Switches -Factory Position.
- (Right) CAN 2 Switch: Keep Switch 1 in factory position, pulled ON Switch 2.

# **Dip Switch Instruction for Multiple installation:**

Multiple 5K batteries installation with Solis hybrid inverter:

- Pull switches only on 1st and last batteries, keep switches on factory position for middle batteries.
  1st and last batteries position are same:
- CAN1 and CAN2 Switches are same -Keep Switches 1 in factory position, pulled ON Switches 2.