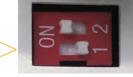

#### **1 EOS 5K Installation**

1x5K battery installation with Solis hybrid inverter:

- (Left) CAN1 Switches -Factory Position.
- (Right) CAN 2 Switch: Keep Switch 1 in factory position, pulled ON Switch 2.