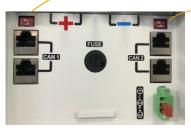

# **Dip Switch Instruction for Multiple installation:**

Multiple 5K batteries installation with Solis hybrid inverter:

- Pull switches only on 1st and last batteries, keep switches on factory position for middle batteries.
  1st and last batteries position are same:
- CAN1 and CAN2 Switches are same -Keep Switches 1 in factory position, pulled ON Switches 2.