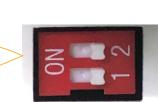

#### **Dip Switch Instruction (with Solis Hybrid Inverter)**

Dip Switch: (Left) -CAN 1 Dip Switch 1 & Dip Switch 2 (Right) -CAN 2 Dip Switch 1 & Dip Switch 2

Factory Delivery position: Switches not pulled ON