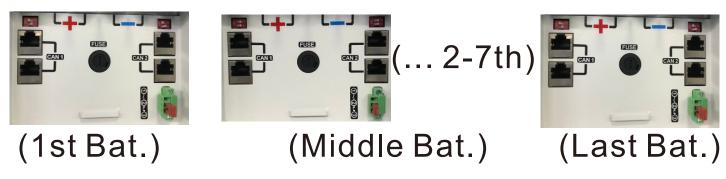

# **Dip Switch Instruction for Multiple installation:**

Multiple 5K batteries installation with Solis hybrid inverter:

- Pull switches only on 1st and last batteries, keep switches on factory position for middle batteries.
  1st and last batteries position are same:
- CAN1 and CAN2 Switches are same -Keep Switches 1 in factory position, pulled ON Switches 2.

## 2x EOS 5K Parallel Installation:

(1st Bat.) (Last Bat.)

### Up to 8x EOS 5K Parallel Installation: