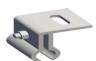

# Railless / with rail / with tilt leg

KLIP-LOK 406 ROOF CLAMP

Product Features

KALZIP ROOF CLAMP

• Widely used for both crystalline and thin film module .

KLIP-LOK 406 ROOF CLAMP

- · Easy & quick installation.
- Only 2~3 kinds of components and no more than two kinds of tools in whole system fixation.
- All system components are made with high quality aluminum & stainless steel.

#### Technical Data

Project site Metal sheet roof
Slope of roof Up to 60°
Max Building Height Up to 20m
Wind Load 60m/s
Snow Load 2.0kn/ m²

Applicable Module Frame / Frameless module, crystalline/ thin film

Module Orientationmodule Landscape or portraitStandardMCS, AS/NZS1170.2:2011MaterialStainless steel 304, AL6005-T5

STANDING SEAM ROOF CLAMP, AL

www.fastensolar.com

STANDING SEAM ROOF CLAMP, SS