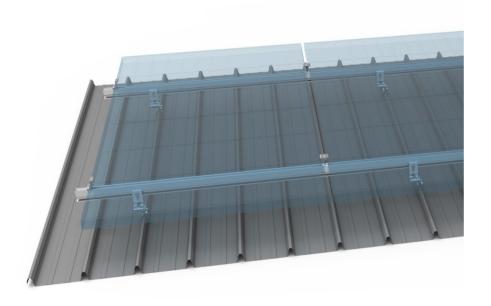

quality aluminum & stainless steel.

#### Technical Data

Project site Metal sheet roof
Slope of roof Up to 60°
Max Building Height Up to 20m
Wind Load 60m/s
Snow Load 2.0kn/ m²

Applicable Module Frame / Frameless module, crystalline/ thin film

Module Orientationmodule Landscape or portraitStandardMCS, AS/NZS1170.2:2011MaterialStainless steel 304, AL6005-T5



STANDING SEAM ROOF CLAMP, AL

www.fastensolar.com

STANDING SEAM ROOF CLAMP, SS

# Railless

### System Overview



# **Key Components**



#### Installation(klip-lok 700 clamp)



Fix the roof clamps on the roof.

Fix the end clamps with the roof clamps.

Fix the mid clamps with the roof clamps.

💥 For installation of other roof clamps, pls check our installation file or contact us at info@fastensolar.com



#### System Overview



#### **Key Components**



**GS** Rail



**Module Clamps** 



L Foot



**Roof Clamp** 

#### Installation(kalzip clamp)



Fix the roof clamps on the Kalzip roof.



with the roof clamp, and than fix the L foot with the GS rail with the rail clip.



Connect the L foot with M8\*25 allen bolt Fix the mid clamps with the roof clamps.

💥 For installation of other roof clamps, pls check our installation file or contact us at info@fastensolar.com



## System Overview



## **Key Components**



### Installation(klip-lok 700 clamp)



Fix the roof clamps on the Klip-lok roof.

Fix the front leg with the roof clamps.

Fix the rear leg with the roof clamps.

 $\divideontimes$  For installation of other roof clamps, pls check our installation file or contact us at info@fastensolar.com