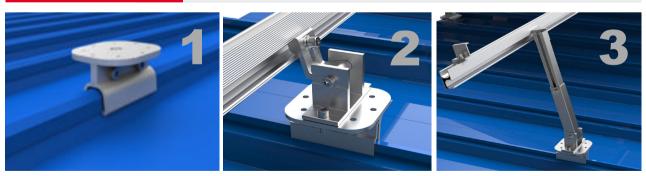

### Installation(klip-lok 700 clamp)

Fix the roof clamps on the Klip-lok roof.

Fix the front leg with the roof clamps.

Fix the rear leg with the roof clamps.

 $\divideontimes$  For installation of other roof clamps, pls check our installation file or contact us at info@fastensolar.com