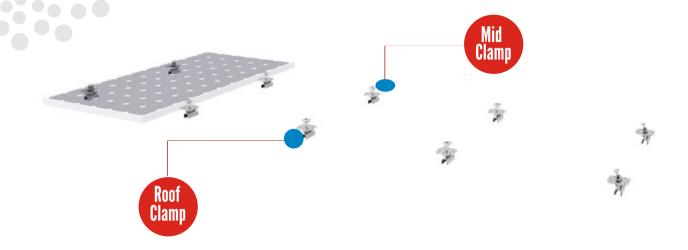

leg



KLIP-LOK 406 ROOF CLAMP

Product Features

KALZIP ROOF CLAMP

• Widely used for both crystalline and thin film module .

KLIP-LOK 406 ROOF CLAMP

- · Easy & quick installation.
- Only 2~3 kinds of components and no more than two kinds of tools in whole system fixation.
- All system components are made with high quality aluminum & stainless steel.

#### Technical Data

Project site Metal sheet roof
Slope of roof Up to 60°
Max Building Height Up to 20m
Wind Load 60m/s
Snow Load 2.0kn/ m²

Applicable Module Frame / Frameless module, crystalline/ thin film

Module Orientationmodule Landscape or portraitStandardMCS, AS/NZS1170.2:2011MaterialStainless steel 304, AL6005-T5



STANDING SEAM ROOF CLAMP, AL

www.fastensolar.com

STANDING SEAM ROOF CLAMP, SS

# Railless

### System Overview



# **Key Components**



#### Installation(klip-lok 700 clamp)



Fix the roof clamps on the roof.

Fix the end clamps with the roof clamps.

Fix the mid clamps with the roof clamps.

💥 For installation of other roof clamps, pls check our installation file or contact us at info@fastensolar.com



#### System Overview



#### **Key Components**



**GS** Rail



**Module Clamps** 



L Foot



**Roof Clamp** 

#### Installation(kalzip clamp)



Fix the roof clamps on the Kalzip roof.



with the roof clamp, and than fix the L foot with the GS rail with the rail clip.



Connect the L foot with M8\*25 allen bolt Fix the mid clamps with the roof clamps.

💥 For installation of other roof clamps, pls check our installation file or contact us at info@fastensolar.com



## System Overview



##