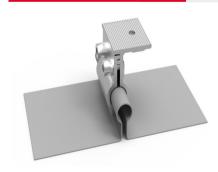

## System Overview

## **Key Components**

### Installation(klip-lok 700 clamp)

Fix the roof clamps on the Klip-lok roof.

Fix the front leg with the roof clamps.

Fix the rear leg with the roof clamps.

 $\divideontimes$  For installation of other roof clamps, pls check our installation file or contact us at info@fastensolar.com