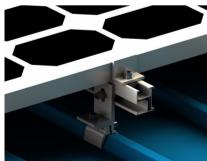

### System Overview

# **Key Components**

#### Installation(klip-lok 700 clamp)

Fix the roof clamps on the roof.

Fix the end clamps with the roof clamps.

Fix the mid clamps with the roof clamps.

💥 For installation of other roof clamps, pls check our installation file or contact us at info@fastensolar.com