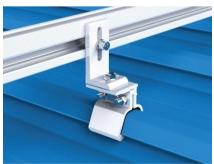

#### System Overview

#### **Key Components**

**GS** Rail

**Module Clamps** 

L Foot

**Roof Clamp** 

#### Installation(kalzip clamp)

Fix the roof clamps on the Kalzip roof.

with the roof clamp, and than fix the L foot with the GS rail with the rail clip.

Connect the L foot with M8\*25 allen bolt Fix the mid clamps with the roof clamps.