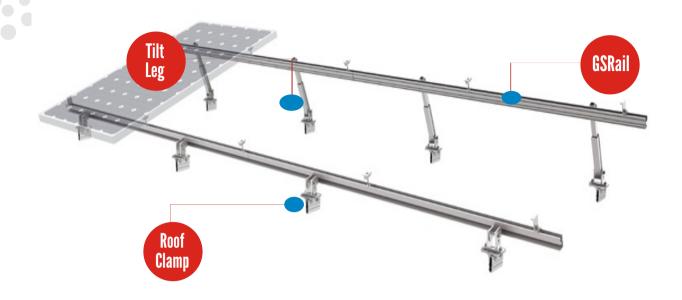

iew



# **Key Components**



#### Installation(klip-lok 700 clamp)



Fix the roof clamps on the roof.

Fix the end clamps with the roof clamps.

Fix the mid clamps with the roof clamps.

💥 For installation of other roof clamps, pls check our installation file or contact us at info@fastensolar.com



#### System Overview



#### **Key Components**



**GS** Rail



**Module Clamps** 



L Foot



**Roof Clamp** 

#### Installation(kalzip clamp)



Fix the roof clamps on the Kalzip roof.



with the roof clamp, and than fix the L foot with the GS rail with the rail clip.



Connect the L foot with M8\*25 allen bolt Fix the mid clamps with the roof clamps.

💥 For installation of other roof clamps, pls check our installation file or contact us at info@fastensolar.com



## System Overview



## **Key Components**



### Installation(klip-lok 700 clamp)



Fix the roof clamps on the Klip-lok roof.

Fix the front leg with the roof clamps.

Fix the rear leg with the roof clamps.

 $\divideontimes$  For installation of other roof clamps, pls check our installation file or contact us at info@fastensolar.com