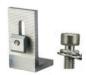

# **Roof Clamps**

# Railless / with rail / with tilt leg

KLIP-LOK 406 ROOF CLAMP

Product Features

KALZIP ROOF CLAMP

• Widely used for both crystalline and thin film module .

KLIP-LOK 406 ROOF CLAMP

- · Easy & quick installation.
- Only 2~3 kinds of components and no more than two kinds of tools in whole system fixation.
- All system components are made with high quality aluminum & stainless steel.

#### Technical Data

Project site Metal sheet roof
Slope of roof Up to 60°
Max Building Height Up to 20m
Wind Load 60m/s
Snow Load 2.0kn/ m²

Applicable Module Frame / Frameless module, crystalline/ thin film

Module Orientationmodule Landscape or portraitStandardMCS, AS/NZS1170.2:2011MaterialStainless steel 304, AL6005-T5

STANDING SEAM ROOF CLAMP, AL

www.fastensolar.com

STANDING SEAM ROOF CLAMP, SS