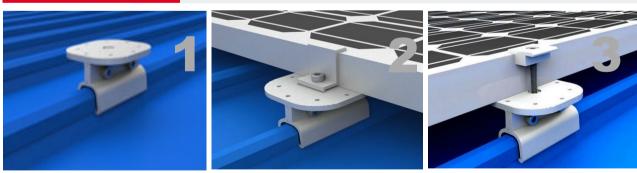

#### Installation(klip-lok 700 clamp)

Fix the roof clamps on the roof.

Fix the end clamps with the roof clamps.

Fix the mid clamps with the roof clamps.

💥 For installation of other roof clamps, pls check our installation file or contact us at info@fastensolar.com