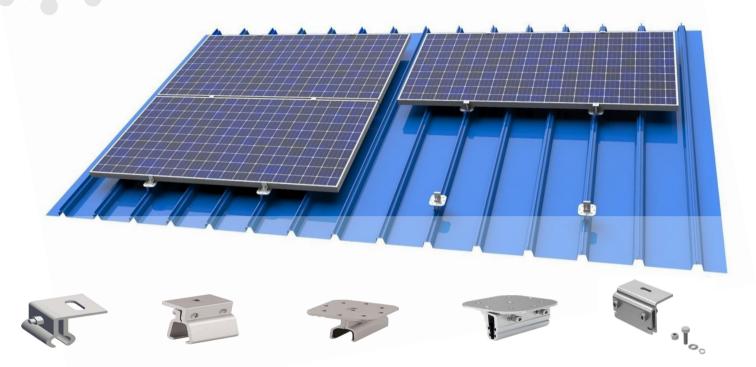

# **Roof Clamps**

# Railless / with rail / with tilt leg



KLIP-LOK 406 ROOF CLAMP

Product Features

KALZIP ROOF CLAMP

• Widely used for both crystalline and thin film module .

KLIP-LOK 406 ROOF CLAMP

- · Easy & quick installation.
- Only 2~3 kinds of components and no more than two kinds of tools in whole system fixation.
- All system components are made with high quality aluminum & stainless steel.

#### Technical Data

Project site Metal sheet roof
Slope of roof Up to 60°
Max Building Height Up to 20m
Wind Load 60m/s
Snow Load 2.0kn/ m²

Applicable Module Frame / Frameless module, crystalline/ thin film

Module Orientationmodule Landscape or portraitStandardMCS, AS/NZS1170.2:2011MaterialStainless steel 304, AL6005-T5



STANDING SEAM ROOF CLAMP, AL

www.fastensolar.com

STANDING SEAM ROOF CLAMP, SS

# Railless

### System Overview



# **