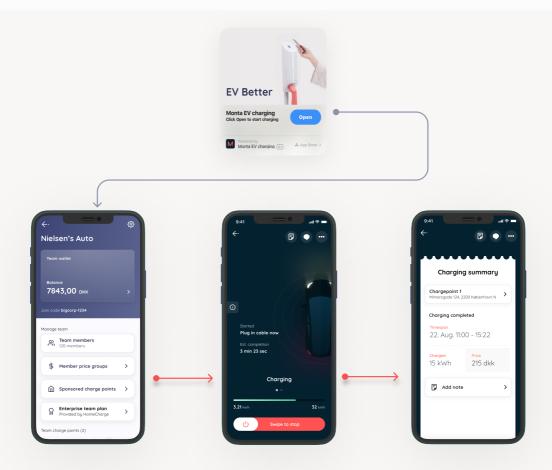

## InstantCharge.

InstantCharge utilizes Monta's QR codes, and is the fastest and easiest way for a new user to access a Monta charge point. It allows a user to access a charger, start a charge, and pay - without ever downloading the app.

The main purpose of **InstantCharge** is to provide a smooth and seamless first experience with Monta, ensuring that new users, at the very least, can start a charge without any issue.

## Instant Charge is activated by:

- Scanning a QR code, or the NFC-tag inside a Monta QR-sticker.
- Opens Apple's **App Clips** or Android's **Instant Apps** functionality
- Allows user to start a charge and pay the public tariff on the charge point