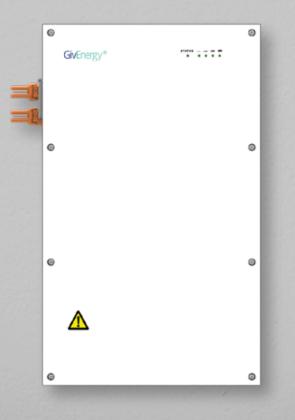

#### The 9.5kWh battery pack sits alongside our AC Coupled or Hybrid Inverter so that you can store energy from the grid or excess generation.

Utilising lithium iron phosphate, our batteries are extremely safe and can be installed in a wide range of locations. Our market-leading battery warranty means you can use your battery as much as you want for 10 years and still be covered. Dimensions (HxDxW) 800 x 223 x 480 (mm)

Weight **110 Kg** 

Depth of Discharge **100 %** 

Capacity **9.5 kWh / 186 Ah** 

### TECHNICAL SPECIFICATIONS

| 9.5                                             |
|-------------------------------------------------|
|                                                 |
|                                                 |
| 9.5 kWh / 186 Ah                                |
| 51.2V DC                                        |
| 80A                                             |
| LiFePO <sub>4</sub> Cell                        |
| IP65                                            |
| Robust Multi Point Monitoring BMS Pre Installed |
| 0°C - 50°C                                      |
| -10°C - 50°C                                    |
| -30°C - 60°C                                    |
| Unlimited Cycles / 10 Years                     |
| UN 38.3, IEC61000                               |
| 110 Kg                                          |
| Inbuilt 100A DC MCB                             |
| 9.5                                             |
|                                                 |
| 46.4V - 57.6V DC                                |
| 59V DC                                          |
| 80A / 80A                                       |
| RS485 / USB                                     |
| Modbus                                          |
| Stackable, BMS Upgradeable, IP65                |
| 100%                                            |
| Giv-Bat 9.5 Dimensions                          |
|                                                 |
|                                                 |