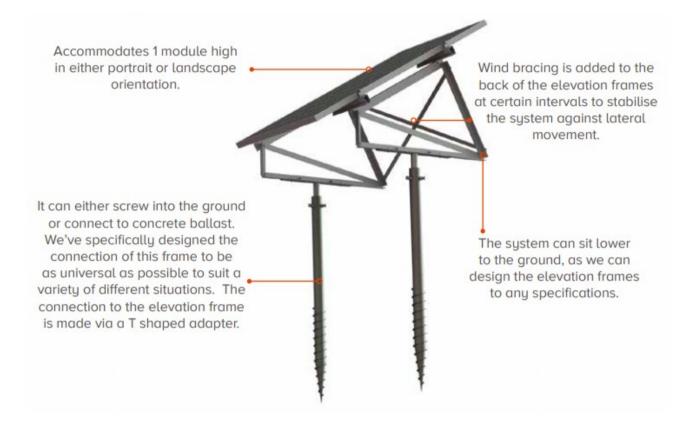

## Single Row Groundmount – Datasheet

Module Orientation : Portrait or Landscape

Angle :  $30^{\circ}$ 

Weight :  $9.16 \text{ kg/m}^2$ 

Material : Aluminium, stainless & galvalised steel (EN ISO 1461)

Protection: Steel galvanised at 400g/m

The elevated frames are made in the UK, which allows you to tailor them to any specification. So whether you need 900mm or 200mm between the solar panel and the ground level, we can incorporate this, together with any angle required, to suit your individual project.

Ballast feet options available also.

For more information please contact **Midsummer Energy** 01223851535 trade@midsummerenergy.co.uk