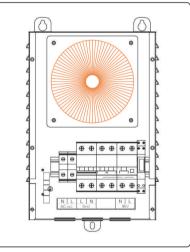

| −5°C +40°C                                             |
| Altitude                       | <2000m                                                                                               | <2000m                                                 |
| Cooling concept                | Natural cooling                                                                                      | Natural cooling                                        |
| Meter Certificate              | MID                                                                                                  | /                                                      |

## Growatt VO60-PV

## Installation Diagram



#### Growatt VO60 Installation Diagram



## **Internal Front View**



#### **Internal Front View**