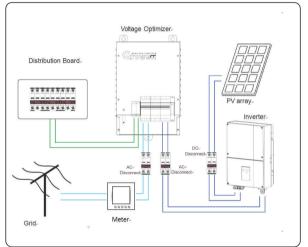

| −5°C +40°C                                                                                           | −5°C +40°C                                             |
| Altitude                       | <2000m                                                                                               | <2000m                                                 |
| Cooling concept                | Natural cooling                                                                                      | Natural cooling                                        |
| Meter Certificate              | MID                                                                                                  | /                                                      |

## Growatt VO60-PV

## Installation Diagram



#### Growatt VO60 Installation Diagram



## **Internal Front View**



#### **Internal Front View**