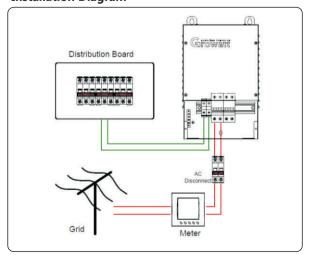

| −5°C +40°C                                             |
| Altitude                       | <2000m                                                                                               | <2000m                                                 |
| Cooling concept                | Natural cooling                                                                                      | Natural cooling                                        |
| Meter Certificate              | MID                                                                                                  | /                                                      |

## Growatt VO60-PV

## Installation Diagram



#### Growatt VO60 Installation Diagram



## **Internal Front View**



#### **Internal Front View**