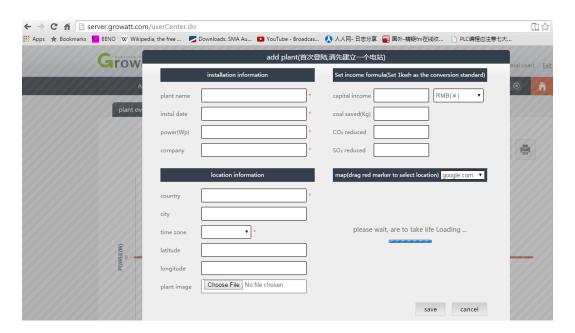

d. Then a pop-up window appears asking you to enter the plant information;

Registration Number: 08660706

VAT Registration No.: 175960276

e. Enter all the fields with the asterisk mark and click "Save";

7. After that, all the setting is done. The data will be uploaded to the Shine Server every 5 minutes.