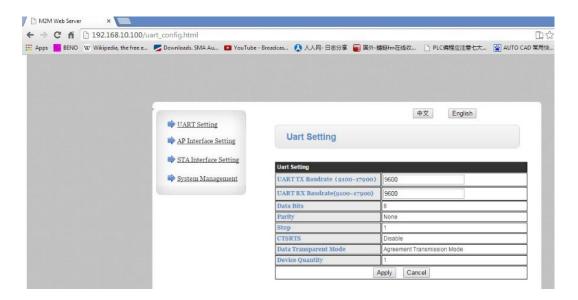

Registration Number: 08660706

4. Check the connection between Wifi dongle and your inverter.

Switch to "UART Setting" page, check the parameters "Device Quantity" under "UART Setting" tab. If the communication between the inverter and Wifi dongel is Okay, the value will be 1, but if the value is 0, please check the connection between the inverter and Wifi module;