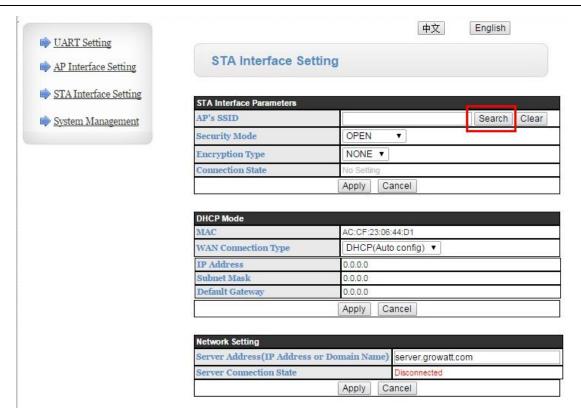

- 5. Then we will set the communication between the Wifi module and your wireless router.
  - a. Switch to "STA Interface Setting" page, Click the "Search" button under "STA Interface Parameters" Tab,

Registration Number: 08660706

b. a dialog window will pop up showing all the wireless network nearby, select the wireless network of your home router, then click "Apply".

c. Enter the WIFI password of your home wireless network in the "Pass Phrase" field, click "Apply";