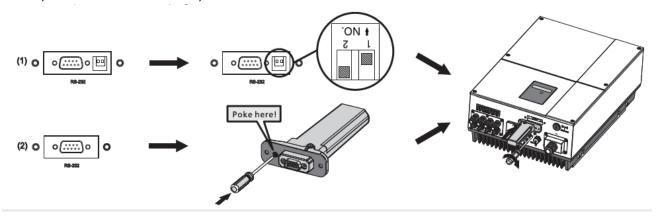

## How to set up the Wifi dongle?

1. Plug Wifi module to the RS232 port of the inverter or SP2000/SP1000. If the RS232 port has DIP switch, DIP1 should be set to 1;

- 2. Connect to the wireless network emitted by the Wifi module using your computer, the network name/SSID is the serial number of the Wifi dongle, default password is 12345678.
  - a. Click on the signal icon on desktop of your computer and click the SSID of the Wifi dongle(in red), then click the "Connect" button;