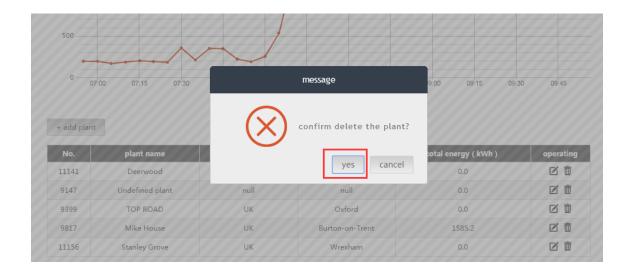

#### How to delete the Plant?

If there is any problem during the Wifi dongle setting, please contact your installer or Growatt(service@ginverter.com) for assistance.

Registration Number: 08660706