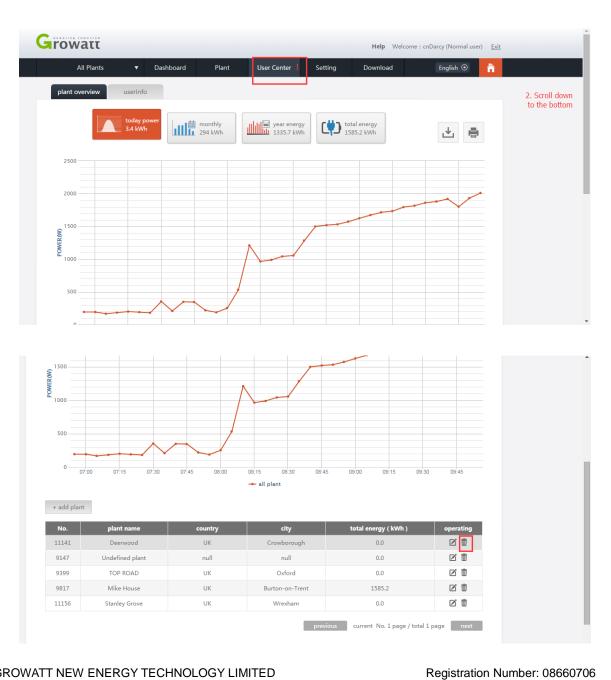

### How to edit Plant information?

Registration Number: 08660706

#### How to delete the Plant?

If there is any problem during the Wifi dongle setting, please contact your installer or Growatt(service@ginverter.com) for assistance.

Registration Number: 08660706