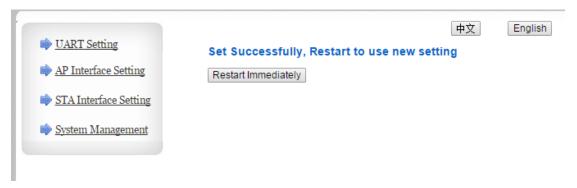

Registration Number: 08660706

d. You'll be prompted to restart the Wifi dongle to make the setting take effect, click "Restart Immediately";

e. There will be a progress bar showing the restarting progress. If the progress bar just stands still and doesn't move, please wait about 1 minute, then reload the page, switch to "STA Setting" page to check whether the connection between the Wifi dongle and your wireless router has been established;