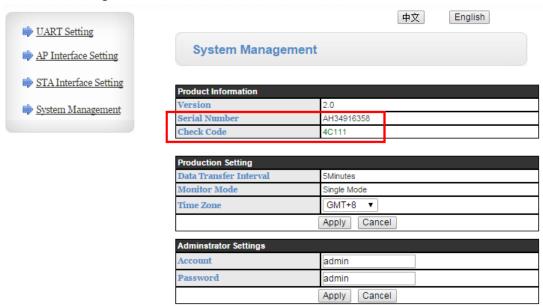

Registration Number: 08660706 VAT Registration No.: 175960276

- 6. Then sign up an account on Shine Server, and register your Wifi module on it.
  - a. Switch to "System Management" tab, record **Serial Number** and **Check Code** of the Wifi module for Shine Server account registration;