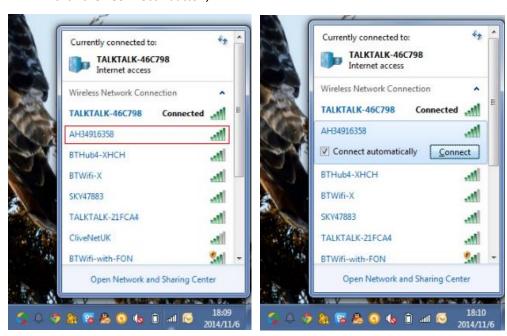

## How to set up the Wifi dongle?

1. Plug Wifi module to the RS232 port of the inverter or SP2000/SP1000. If the RS232 port has DIP switch, DIP1 should be set to 1;

- 2. Connect to the wireless network emitted by the Wifi module using your computer, the network name/SSID is the serial number of the Wifi dongle, default password is 12345678.
  - a. Click on the signal icon on desktop of your computer and click the SSID of the Wifi dongle(in red), then click the "Connect" button;

b. type in the default password(12345678) of the wireless network of the Wifi dongle, and click "OK";

Registration Number: 08660706

c. Then your laptop will be successfully connected to the Wifi dongle.