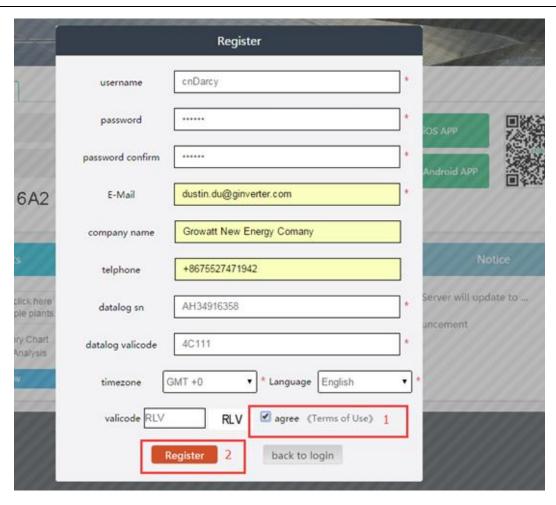

b. Enter "server.growatt.com" in your web browser, and click "New User" in Shine Server portal;

c. Enter all the required information in the register window, tick "agree" and then click "Register";

Registration Number: 08660706

d. Then a pop-up window appears asking you to enter the plant information;

Registration Number: 08660706

VAT Registration No.: 175960276

e. Enter all the fields with the asterisk mark and click "Save";

7. After that, all the setting is done. The data will be uploaded to the Shine Server every 5 minutes.