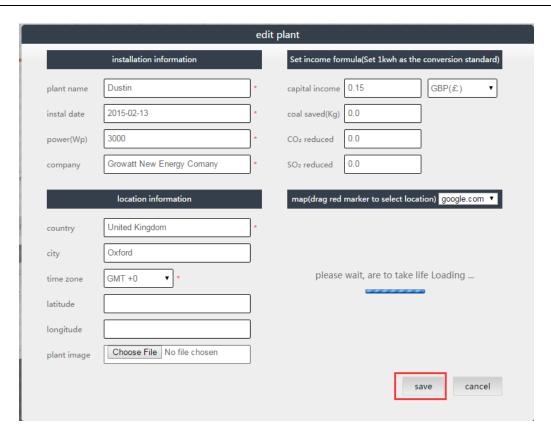

l just need to create an account on the server portal.

Registration Number: 08660706 VAT Registration No.: 175960276





- 6. Then sign up an account on Shine Server, and register your Wifi module on it.
  - a. Switch to "System Management" tab, record **Serial Number** and **Check Code** of the Wifi module for Shine Server account registration;



b. Enter "server.growatt.com" in your web browser, and click "New User" in Shine Server portal;



c. Enter all the required information in the register window, tick "agree" and then click "Register";

Registration Number: 08660706





d. Then a pop-up window appears asking you to enter the plant information;



Registration Number: 08660706

VAT Registration No.: 175960276

e. Enter all the fields with the asterisk mark and click "Save";





7. After that, all the setting is done. The data will be uploaded to the Shine Server every 5 minutes.



## How to add WIFI dongle to your existing plant?

If you have more than one Wifi dongles and you want to put them all in one account and plant:

Registration Number: 08660706



a. Sign in the Shine Server with your account, click the "Plant" tab;



b. Click "device list" tab, then click "Add" at the bottom left corner;



Registration Number: 08660706

VAT Registration No.: 175960276

c. Enter the serial number and Check code of the Wifi dongle, click "Save". Then all the setting is complete.





### How to edit Plant information?



Registration Number: 08660706





#### How to delete Wifi module on Shine Server?

If you inadvertently set a wrong parameter or you just installed