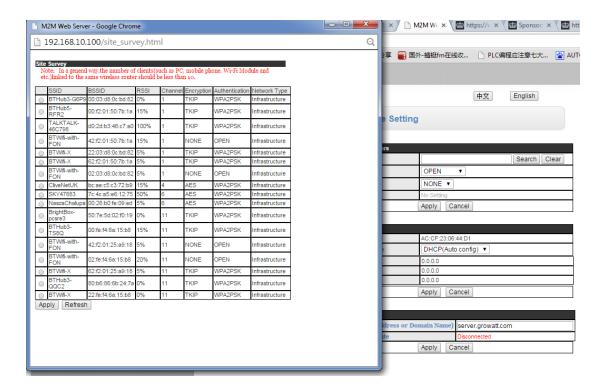

- 5. Then we will set the communication between the Wifi module and your wireless router.
  - a. Switch to "STA Interface Setting" page, Click the "Search" button under "STA Interface Parameters" Tab,

Registration Number: 08660706

b. a dialog window will pop up showing all the wireless network nearby, select the wireless network of your home router, then click "Apply".

c. Enter the WIFI password of your home wireless network in the "Pass Phrase" field, click "Apply";