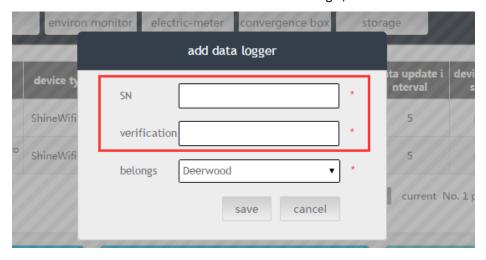

b. Click "device list" tab, then click "Add" at the bottom left corner;

Registration Number: 08660706

VAT Registration No.: 175960276

c. Enter the serial number and Check code of the Wifi dongle, click "Save". Then all the setting is complete.