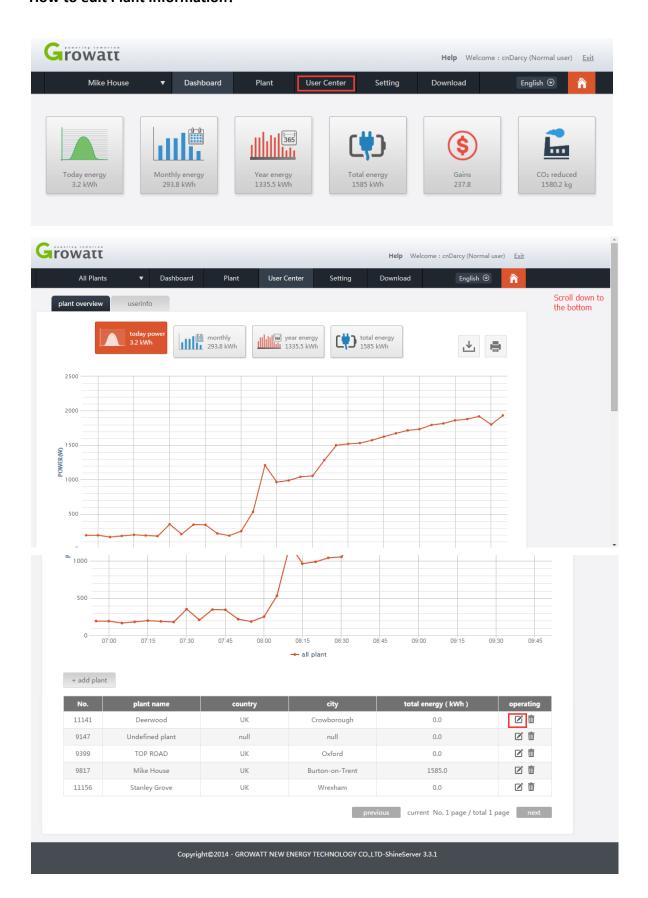

t information;



Registration Number: 08660706

VAT Registration No.: 175960276

e. Enter all the fields with the asterisk mark and click "Save";





7. After that, all the setting is done. The data will be uploaded to the Shine Server every 5 minutes.



## How to add WIFI dongle to your existing plant?

If you have more than one Wifi dongles and you want to put them all in one account and plant:

Registration Number: 08660706



a. Sign in the Shine Server with your account, click the "Plant" tab;



b. Click "device list" tab, then click "Add" at the bottom left corner;



Registration Number: 08660706

VAT Registration No.: 175960276

c. Enter the serial number and Check code of the Wifi dongle, click "Save". Then all the setting is complete.





### How to edit Plant information?



Registration Number: 08660706





#### How to delete Wifi module on Shine Server?

If you inadvertently set a wrong parameter or you just installed a new Wifi dongle to replace the old one, you'll need to know how to delete the Wifi dongle.



Registration Number: 08660706





#### How to delete the Plant?







If there is any problem during the Wifi dongle setting, please contact your installer or Growatt(service@ginverter.com) for assistance.

Registration Number: 08660706