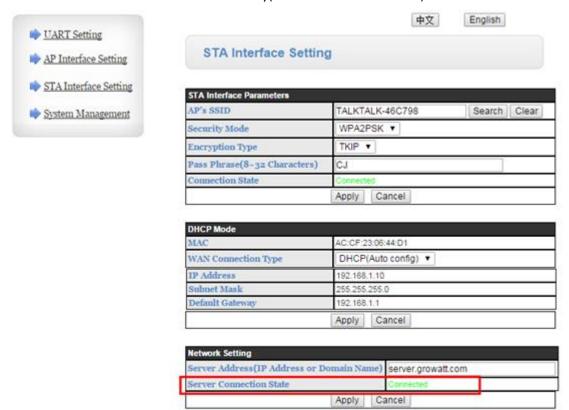

Registration Number: 08660706

f. If the connection to router is Okay, the Connection State will become "connected". And the Wifi dongle will connect to our Shine Server automatically(status shown in red frame).