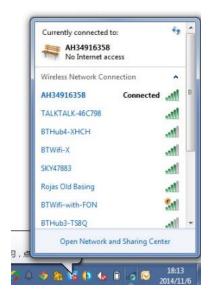

b. type in the default password(12345678) of the wireless network of the Wifi dongle, and click "OK";

Registration Number: 08660706

c. Then your laptop will be successfully connected to the Wifi dongle.