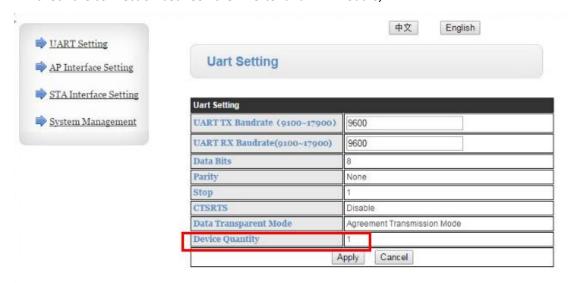

Registration Number: 08660706

4. Check the connection between Wifi dongle and your inverter.

Switch to "UART Setting" page, check the parameters "Device Quantity" under "UART Setting" tab. If the communication between the inverter and Wifi dongel is Okay, the value will be 1, but if the value is 0, please check the connection between the inverter and Wifi module;