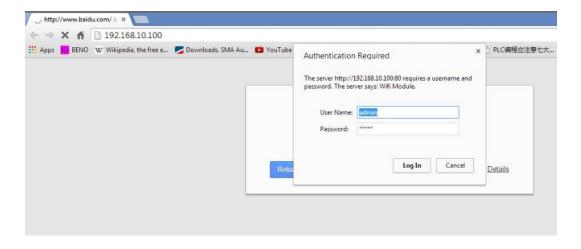

3. After the connection is successfully established, open the web browser on your computer and type 192.168.10.100 in the address bar, then you will be prompted to enter user name and password to get into the setting interface of the Wifi module, both of them are "admin". After that you will enter the setting interface.