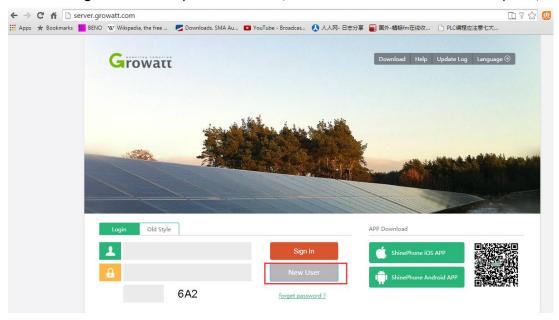

b. Enter "server.growatt.com" in your web browser, and click "New User" in Shine Server portal;

c. Enter all the required information in the register window, tick "agree" and then click "Register";

Registration Number: 08660706