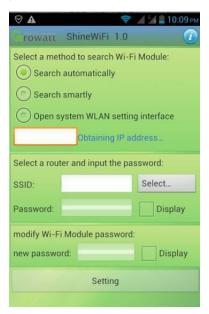

For Step a-f, You can have a short cut road and use an android mobile app (ShineSmart.apk) to setup the WIFI dongle.

Run the software on an Android phone, it will search and connect to the WIFI dongle automatically in the "Select a method to search WI-FI Module" section. Then you just need to click "Select" in the next section to search and select your home WIFI, enter the password and click "Setting", most of the time it will show "setting successful" at the bottom. Then the setup of connection to router is done, and you can use laptop computer to log in dongle (<a href="http://192.168.10.100">http://192.168.10.100</a>) to obtain the 'Check Code'. Finally, You'll just need to create an account on the server portal.