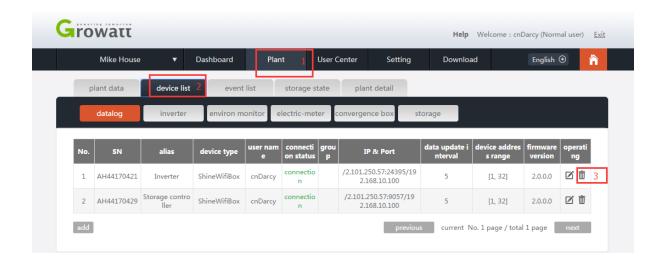

#### How to delete Wifi module on Shine Server?

If you inadvertently set a wrong parameter or you just installed a new Wifi dongle to replace the old one, you'll need to know how to delete the Wifi dongle.

Registration Number: 08660706