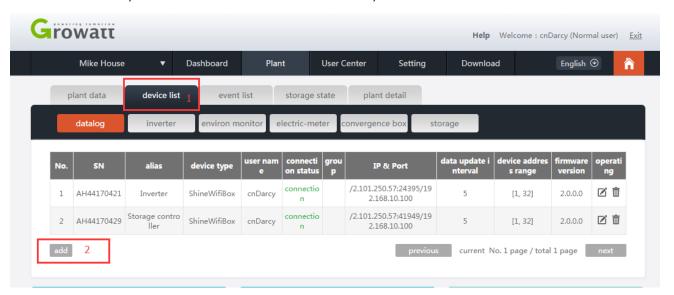

## How to add WIFI dongle to your existing plant?

If you have more than one Wifi dongles and you want to put them all in one account and plant:

Registration Number: 08660706

a. Sign in the Shine Server with your account, click the "Plant" tab;

b. Click "device list" tab, then click "Add" at the bottom left corner;

Registration Number: 08660706

VAT Registration No.: 175960276

c. Enter the serial number and Check code of the Wifi dongle, click "Save". Then all the setting is complete.