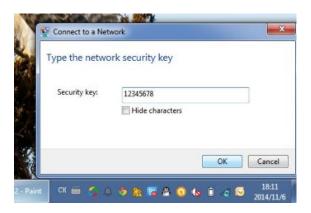

b. type in the default password(12345678) of the wireless network of the Wifi dongle, and click "OK";

Registration Number: 08660706

c. Then your laptop will be successfully connected to the Wifi dongle.