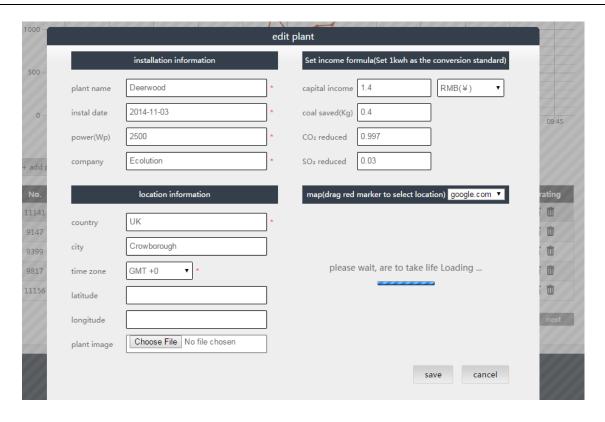

er: 08660706

VAT Registration No.: 175960276

e. Enter all the fields with the asterisk mark and click "Save";





7. After that, all the setting is done. The data will be uploaded to the Shine Server every 5 minutes.



## How to add WIFI dongle to your existing plant?

If you have more than one Wifi dongles and you want to put them all in one account and plant:

Registration Number: 08660706



a. Sign in the Shine Server with your account, click the "Plant" tab;



b. Click "device list" tab, then click "Add" at the bottom left corner;



Registration Number: 08660706

VAT Registration No.: 175960276

c. Enter the serial number and Check code of the Wifi dongle, click "Save". Then all the setting is complete.





### How to edit Plant information?



Registration Number: 08660706





#### How to delete Wifi module on Shine Server?

If you inadvertently set a wrong parameter or you just installed a new Wifi dongle to replace the old one, you'll need to know how to delete the Wifi dongle.



Registration Number: 08660706





#### How to delete the Plant?







If there is any problem during the Wifi dongle setting, please contact your installer or Growatt(service@ginverter.com) for assistance.

Registration Number: 08660706