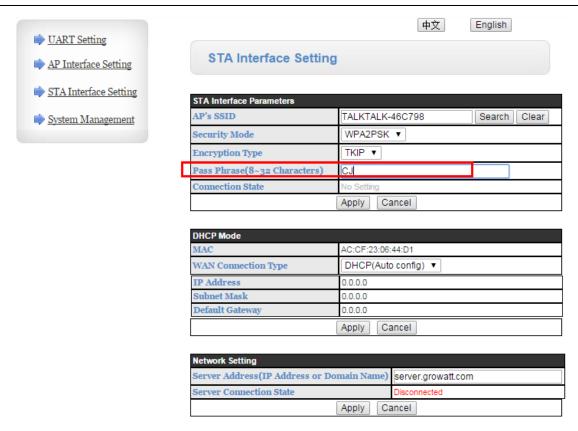

Registration Number: 08660706

b. a dialog window will pop up showing all the wireless network nearby, select the wireless network of your home router, then click "Apply".

c. Enter the WIFI password of your home wireless network in the "Pass Phrase" field, click "Apply";