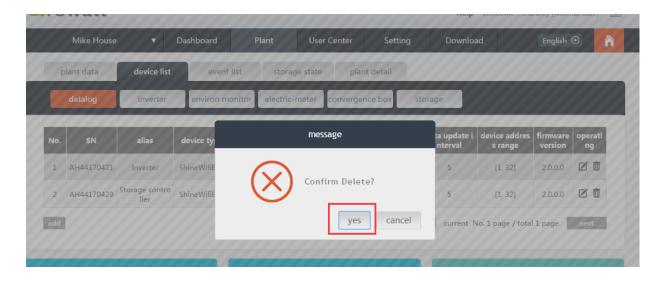

#### How to delete Wifi module on Shine Server?

If you inadvertently set a wrong parameter or you just installed a new Wifi dongle to replace the old one, you'll need to know how to delete the Wifi dongle.

Registration Number: 08660706