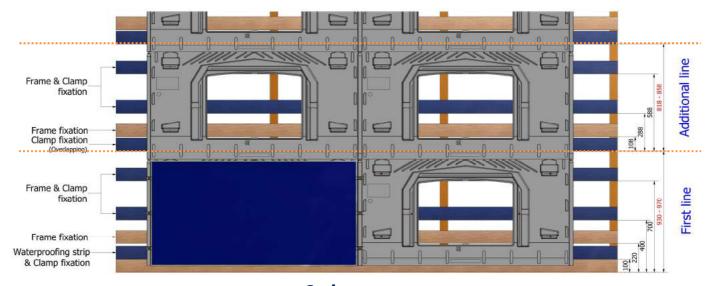

# **Battening Plan - Landscape Frame H992**

## 4 clamps

# 6 clamps

#### Batten width<sup>1</sup> = 100mm

N.B.: the red dimension has to be adjusted according to the panel length:

(mm)

| Panel length | First line | Additional line |
|--------------|------------|-----------------|
| ≤992         | 1100       | 1000            |
| 1002         | 1110       | 1010            |
| 1012         | 1120       | 1020            |
| 1022         | 1130       | 1030            |
| 1032         | 1140       | 1040            |

<sup>&</sup>lt;sup>1</sup> The dimension of the batten must comply with the Eurocode specifications according to the wind and snow zones of the Country. Recommendations are given in the installation manual. For any question, contact our technical department.