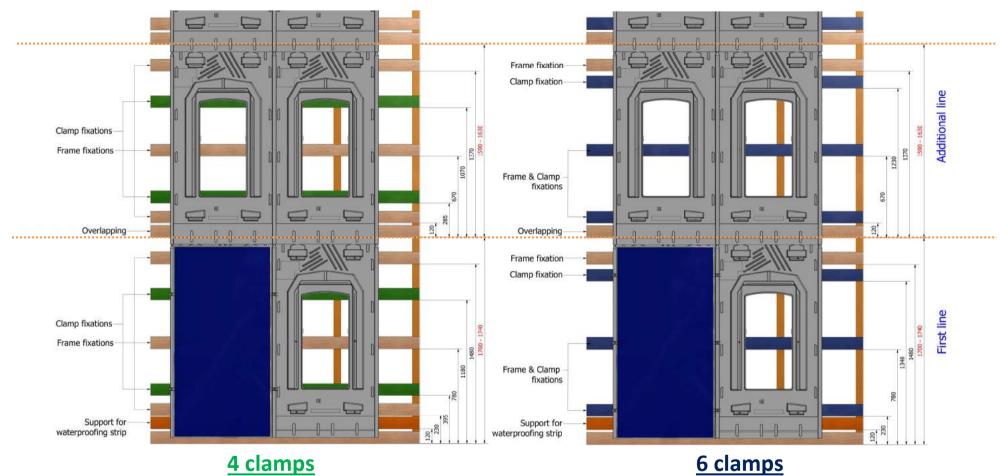

## **Battening Plan - Portrait Frame H1575**

4 clamps

6 clamps

Batten width<sup>1</sup> = 100mm

**N.B.:** the red dimension has to be adjusted according to the panel length: (mm)

| Panel length | First line | Additional line |
|--------------|------------|-----------------|
| ≤1575        | 1700       | 1585            |
| 1585         | 1710       | 1595            |
| 1595         | 1720       | 1605            |
| 1605         | 1730       | 1615            |
| 1615         | 1740       | 1625            |

<sup>&</sup>lt;sup>1</sup> The dimension of the batten must comply with the Eurocode specifications according to the wind and snow zones of the Country. Recommendations are given in the installation manual of the GSE In-Roof System. For any questions, please, contact the technical support of GSE Integration.