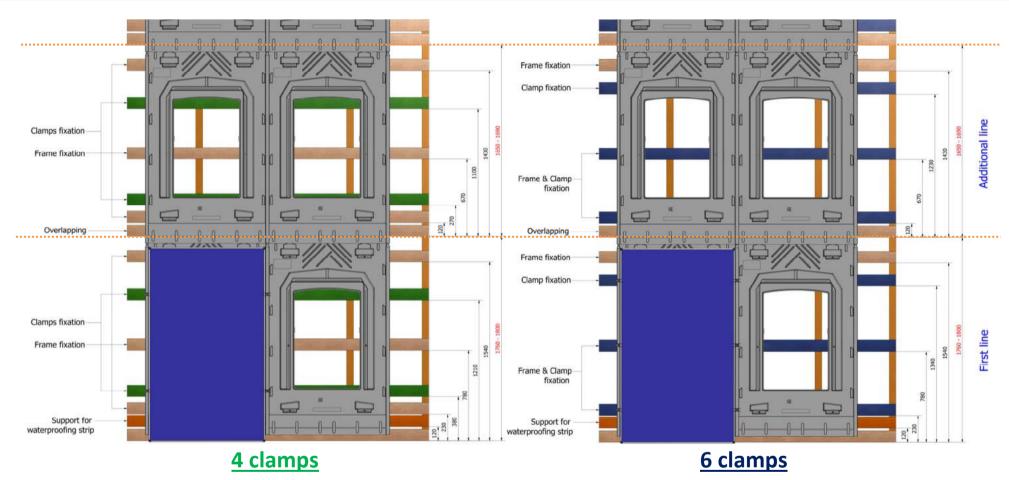

# **Battening Plan - Landscape Frame H808**

## 4 clamps

# 6 clamps

#### Batten width<sup>1</sup> = 100mm

N.B.: the red dimension has to be adjusted according to the panel length:

(mm)

| Panel length | First line | Additional line |
|--------------|------------|-----------------|
| ≤808         | 930        | 818             |
| 818          | 940        | 828             |
| 828          | 950        | 838             |
| 838          | 960        | 848             |
| 848          | 970        | 858             |