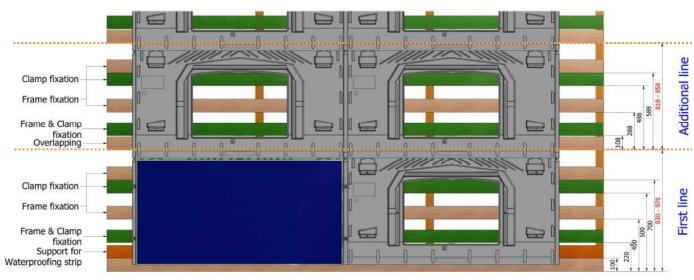

# **Battening Plan - Landscape Frame H808**

## 4 clamps

# 6 clamps

#### Batten width<sup>1</sup> = 100mm

N.B.: the red dimension has to be adjusted according to the panel length:

(mm)

| Panel length | First line | Additional line |
|--------------|------------|-----------------|
| ≤808         | 930        | 818             |
| 818          | 940        | 828             |
| 828          | 950        | 838             |
| 838          | 960        | 848             |
| 848          | 970        | 858             |

<sup>&</sup>lt;sup>1</sup> The dimension of the batten must comply with the Eurocode specifications according to the wind and snow zones of the Country. Recommendations are given in the installation manual of the GSE In-Roof System. For any questions, please, contact the technical support of GSE Integration.