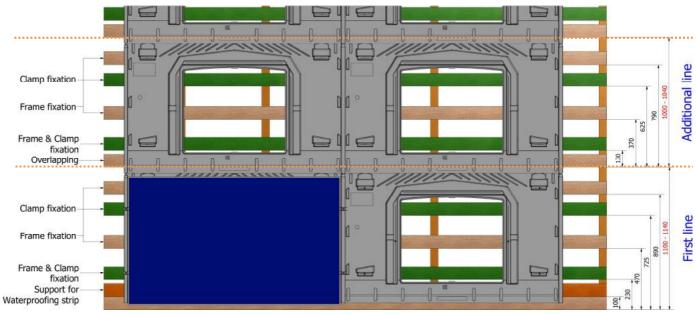

## **Battening Plan - Portrait Frame H1575**

4 clamps

6 clamps

Batten width<sup>1</sup> = 100mm

**N.B.:** the red dimension has to be adjusted according to the panel length: (mm)

| Panel length | First line | Additional line |
|--------------|------------|-----------------|
| ≤1575        | 1700       | 1585            |
| 1585         | 1710       | 1595            |
| 1595         | 1720       | 1605            |
| 1605         | 1730       | 1615            |
| 1615         | 1740       | 1625            |

<sup>&</sup>lt;sup>1</sup> The dimension of the batten must comply with the Eurocode specifications according to the wind and snow zones of the Country. Recommendations are given in the installation manual of the GSE In-Roof System. For any questions, please, contact the technical support of GSE Integration.