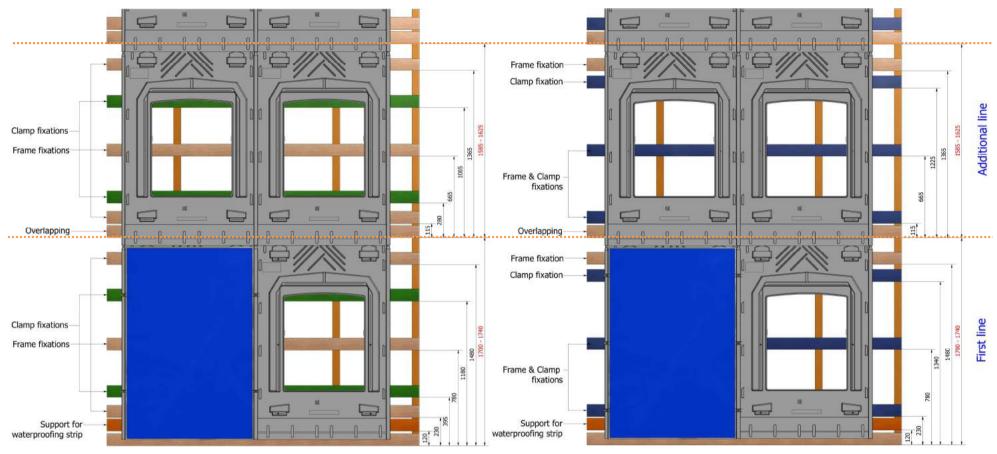

## **Battening Plan - Landscape Frame H1082**

### 4 clamps

## 6 clamps

#### Batten width<sup>1</sup> = 100mm

**N.B.:** the red dimension has to be adjusted according to the panel length: (mm)

| Panel length | First line | Additional line |
|--------------|------------|-----------------|
| ≤1082        | 1200       | 1090            |
| 1090         | 1210       | 1100            |
| 1100         | 1220       | 1110            |
| 1110         | 1230       | 1120            |
| 1120         | 1240       | 1130            |

<sup>&</sup>lt;sup>1</sup> The dimension of the batten must comply with the Eurocode specifications according to the wind and snow zones of the Country. Recommendations are given in the installation manual of the GSE In-Roof System. For any questions, please, contact the technical support of GSE Integration.