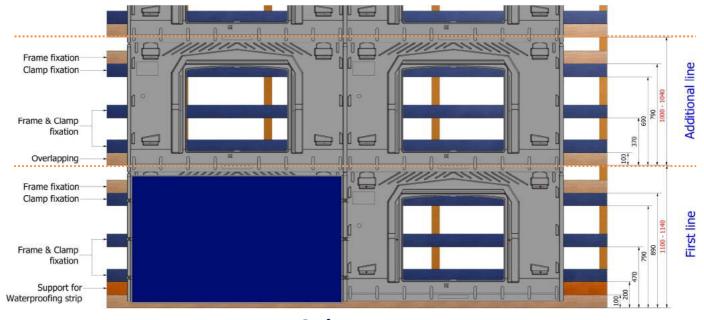

## **Battening Plan - Portrait Frame H1580**

Batten width<sup>1</sup> = 100mm

## 6 clamps

**N.B.:** the red dimension has to be adjusted according to the panel length: (mm)

| Panel length | First line | Additional line |
|--------------|------------|-----------------|
| ≤1580        | 1700       | 1590            |
| 1590         | 1710       | 1600            |
| 1600         | 1720       | 1610            |
| 1610         | 1730       | 1620            |
| 1620         | 1740       | 1630            |

<sup>&</sup>lt;sup>1</sup> The dimension of the batten must comply with the Eurocode specifications according to the wind and snow zones of the Country. Recommendations are given in the installation manual of the GSE In-Roof System. For any questions, please, contact the technical support of GSE Integration.