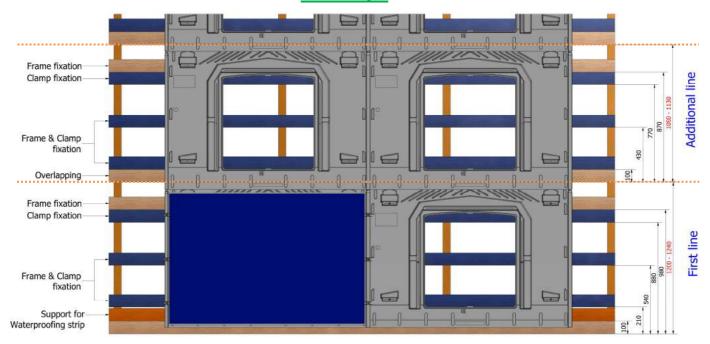

# **Battening Plan - Landscape Frame H992**

## 4 clamps

# 6 clamps

#### Batten width<sup>1</sup> = 100mm

N.B.: the red dimension has to be adjusted according to the panel length:

(mm)

| Panel length | First line | Additional line |
|--------------|------------|-----------------|
| ≤992         | 1100       | 1000            |
| 1002         | 1110       | 1010            |
| 1012         | 1120       | 1020            |
| 1022         | 1130       | 1030            |
| 1032         | 1140       | 1040            |

<sup>&</sup>lt;sup>1</sup> The dimension of the batten must comply with the Eurocode specifications according to the wind and snow zones of the Country. Recommendations are given in the installation manual. For any question, contact our technical department.