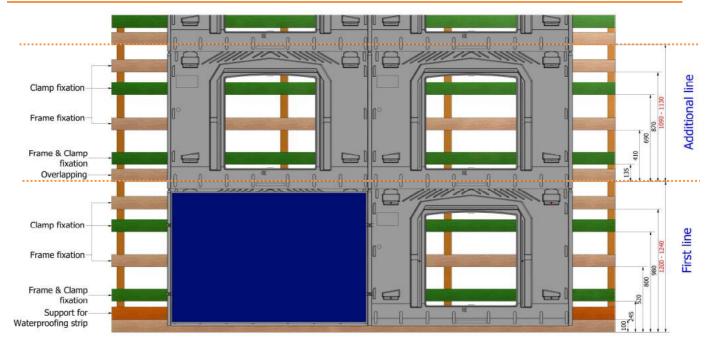

# **Battening Plan - Landscape Frame H808**

## 4 clamps

# 6 clamps

#### Batten width<sup>1</sup> = 100mm

N.B.: the red dimension has to be adjusted according to the panel length:

(mm)

| Panel length | First line | Additional line |
|--------------|------------|-----------------|
| ≤808         | 930        | 818             |
| 818          | 940        | 828             |
| 828          | 950        | 838             |
| 838          | 960        | 848             |
| 848          | 970        | 858             |

<sup>&</sup>lt;sup>1</sup> The dimension of the batten must comply with the Eurocode specifications according to the wind and snow zones of the Country. Recommendations are given in the installation manual of the GSE In-Roof System. For any questions, please, contact the technical support of GSE Integration.