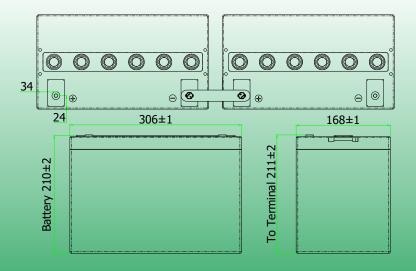

EXTRA LONG CYCLE LIFE and resistance to mechanical stress and the elements all in one battery.

|              | Dimensions mm - kg |       |        |        |         |        | Dimensions Inches - lbs |       |        |        |         |        |        | Cold Cranking Amps |       |  |
|--------------|--------------------|-------|--------|--------|---------|--------|-------------------------|-------|--------|--------|---------|--------|--------|--------------------|-------|--|
|              |                    |       | Height | Height | Height  |        |                         |       | Height | Height | Height  |        | 20°C   | 0°C                | -18°C |  |
|              | Length             | Width | Auto   | Insert | Battery | Weight | Length                  | Width | Auto   | Insert | Battery | Weight | (68°F) | (32°F)             | (0°F) |  |
| HZY-EV12-100 | 306                | 168   | 229    | 212    | 211     | 28.3   | 12.05                   | 6.61  | 9.02   | 8.35   | 8.31    | 62.4   | 820    | 715                | 520   |  |