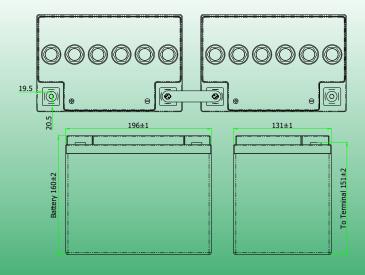

EXTRA LONG CYCLE LIFE and resistance to mechanical stress and the elements all in one battery.

|             | Dimensions mm - kg |       |        |        |         |        |        | Dimensions Inches - lbs |        |        |         |        |        |        | Cold Cranking Amps |  |  |
|-------------|--------------------|-------|--------|--------|---------|--------|--------|-------------------------|--------|--------|---------|--------|--------|--------|--------------------|--|--|
|             |                    |       | Height | Height | Height  |        |        |                         | Height | Height | Height  |        | 20°C   | 0°C    | -18ºC              |  |  |
|             | Length             | Width | Auto   | Insert | Battery | Weight | Length | Width                   | Auto   | Insert | Battery | Weight | (68°F) | (32°F) | (0°F)              |  |  |
| HZY-EV12-33 | 195                | 130   | -      | 151    | 160     | 10.2   | 7.68   | 5.12                    | -      | 5.94   | 6.30    | 22.5   | 350    | 260    | 172                |  |  |