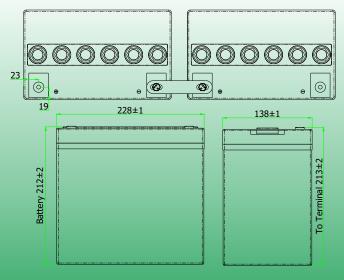

**EXTRA LONG CYCLE LIFE and** resistance to mechanical stress and the elements all in one battery.

|             | Dimensions mm - kg |       |        |        |         |        | Dimensions Inches - lbs |       |        |        |         |        |        | Cold Cranking Amps |       |  |
|-------------|--------------------|-------|--------|--------|---------|--------|-------------------------|-------|--------|--------|---------|--------|--------|--------------------|-------|--|
|             |                    |       | Height | Height | Height  |        |                         |       | Height | Height | Height  |        | 20°C   | 0°C                | -18°C |  |
|             | Length             | Width | Auto   | Insert | Battery | Weight | Length                  | Width | Auto   | Insert | Battery | Weight | (68°F) | (32°F)             | (0°F) |  |
| HZY-EV12-55 | 229                | 138   | 231    | 214    | 213     | 16.8   | 9.02                    | 5.43  | 9.09   | 8.43   | 8.39    | 37.0   | 569    | 444                | 294   |  |