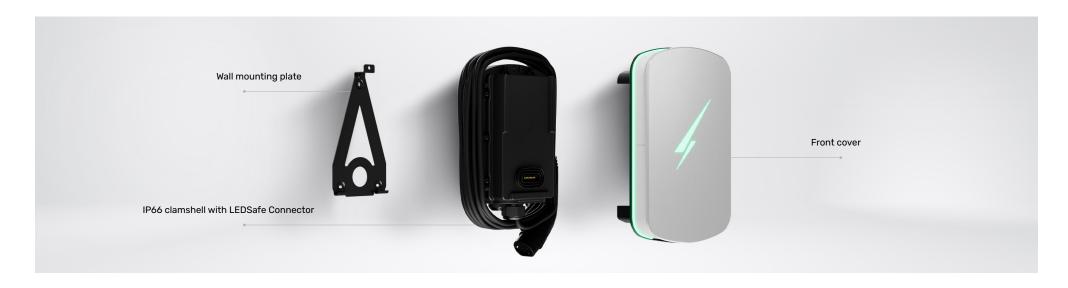

## Technical Information

| Model                     | Hypervolt Home 3 Pro                      | Extended warranty       | 5 years               |
|---------------------------|-------------------------------------------|-------------------------|-----------------------|
| Charging connector        | Type 2 (standard) / Type 1 (option)       | Mounting type           | Wall/Pole mounted     |
| Connection capacity       | Single-Phase, 7kW AC                      | Ingress protection      | IP66                  |
| Cable length              | 5.0m (standard), 7.5m and 10.0m available | Dimensions (H x W x D)  | 328mm x 243mm x 101mm |
| Enclosure hardness rating | IK10                                      | Dynamic load management | Yes                   |
| Warranty                  | 3 years                                   | Weight                  | 5.2kg (5.0m cable)    |
| Colour                    | UltraWhite/Space Grey/UltraBlack          | Country of manufacture  | United Kingdom        |