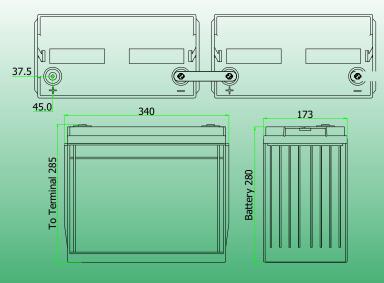

EXTRA LONG CYCLE LIFE and resistance to mechanical stress and the elements all in one battery.

|              | Dimensions mm - kg |       |        |        |         |        | Dimensions Inches - Ibs |       |        |        |         |        |        | Cold Cranking Amps |       |  |
|--------------|--------------------|-------|--------|--------|---------|--------|-------------------------|-------|--------|--------|---------|--------|--------|--------------------|-------|--|
|              |                    |       | Height | Height | Height  |        |                         |       | Height | Height | Height  |        | 20°C   | 0°C                | -18°C |  |
|              | Length             | Width | Auto   | Insert | Battery | Weight | Length                  | Width | Auto   | Insert | Battery | Weight | (68°F) | (32°F)             | (0°F) |  |
| HZY-EV12-135 | 340                | 173   | 303    | 286    | 283     | 41.9   | 13.39                   | 6.81  | 11.9   | 11.3   | 11.1    | 92.4   | 998    | 906                | 762   |  |