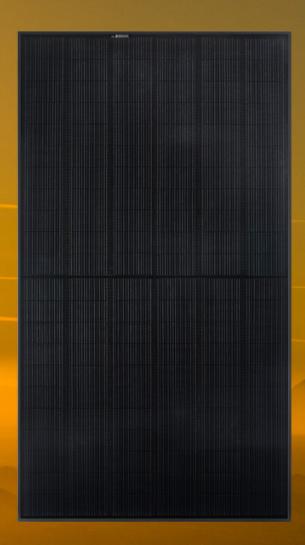

# REC ALPHOX® PURE SERIES ALPHA EXPLAINED

405 WP 219 W/M<sup>2</sup>

ELIGIBLE

EXPERIENCE

PERFORMANCE

# MORE POWER MAKES THE MOST OF ROOFTOP SPACE

REC ALPHA PURE SERIES > <mark>ALPHA EXPLAINEC</mark>

The REC Alpha Pure Series unites leading cell technologies in a hybrid design to create a revolutionary, powerful and reliable solar panel:

• High power density helps maximize energy generation from limited spaces - up to 219 W/m<sup>2</sup>

• Advanced cell structure for high efficiency performance

• Higher power than conventional panels

• More savings from your roof

#### No busbars for an improved look

- Practically-invisible connections for the best choice for your home
- Black backsheet for an elegant look on your roof