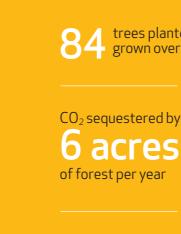

# MAKE MAJOR REDUCTIONS TO YOUR CO2 FOOTPRINT

A 6 kW REC Alpha Pure Series installation creates over 7,200 kWh of clean energy per year, cutting the CO<sub>2</sub> emissions of a home by 4.3 tons per year\*, or the equivalent of:

of waste recycled instead of entering landfill

 $20.000\,\mathrm{km}$ in a family car

Charging a phone 650,000 times

of coal burnt for powe

Values may vary dependent on location