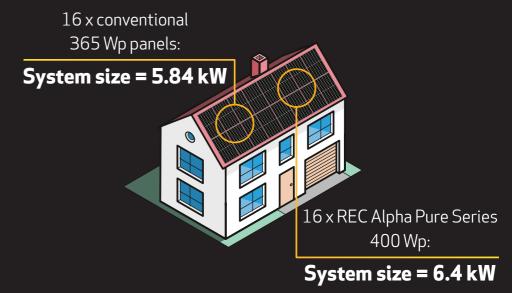

# MAXIMIZE SYSTEM POWER FOR MAXIMUM SAVINGS

Optimum use of rooftop space is key to a good solar installation. The REC Alpha Pure Series allows you to pack in as much power generation as possible, generating more energy and more savings on your bills.

The comparison is clear: even in a regular residential installation, the REC Alpha Pure Series offers more power than conventional panels for more energy and more savings.