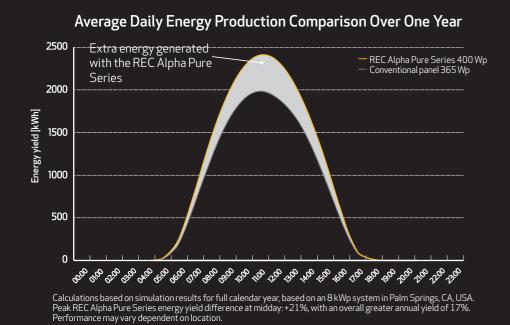

### GREATER ANNUAL YIELDS FROM DAWN TO DUSK

The REC Alpha Pure Series packs in more energy than ever before. With no LID, a leading temperature coefficient and its high power density, it is ideal for increasing energy yields and making the most of available rooftop space.

# MAXIMIZE SYSTEM POWER FOR MAXIMUM SAVINGS

Optimum use of rooftop space is key to a good solar installation. The REC Alpha Pure Series allows you to pack in as much power generation as possible, generating more energy and more savings on your bills.

The comparison is clear: even in a regular residential installation, the REC Alpha Pure Series offers more power than conventional panels for more energy and more savings.