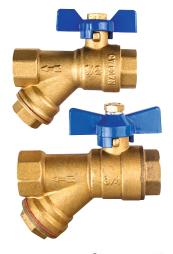

## Introduction

Inta's range of combination ball valves are a neat and convenient way of combining both an isolating ball valve and y pattern strainer in one fitting. Reducing installation time and increasing the lifespan of serviceable components by protecting them from foreign debris.

- Combines a y pattern strainer and isolation valve
- Available in 15 & 22mm and ½", ¾" and 1"
- Full bore fitting
- Supplied with 400 micron mesh filter
- Solid brass construction
- Max working pressure 16 bar
- Maximum working temperature 180°C