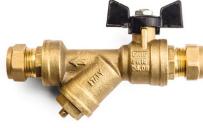

## Introduction

Inta's range of combination ball valves are a neat and convenient way of combining both an isolating ball valve and y pattern strainer in one fitting. Reducing installation time and increasing the lifespan of serviceable components by protecting them from foreign debris.

- Combines a y pattern strainer and isolation valve
- Available in 15 & 22mm and ½", ¾" and 1"
- Full bore fitting
- Supplied with 400 micron mesh filter
- Solid brass construction
- Max working pressure 16 bar
- Maximum working temperature 180°C