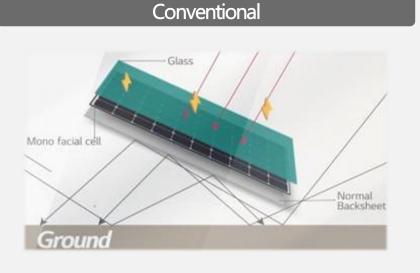

#### n-type technology

Compared to the conventional module, LG n-type module generates more power due to the utilization of the reflected light from the back side of the module.

## n-type technology

LG n-type generates more power on both of cloudy and sunny day.