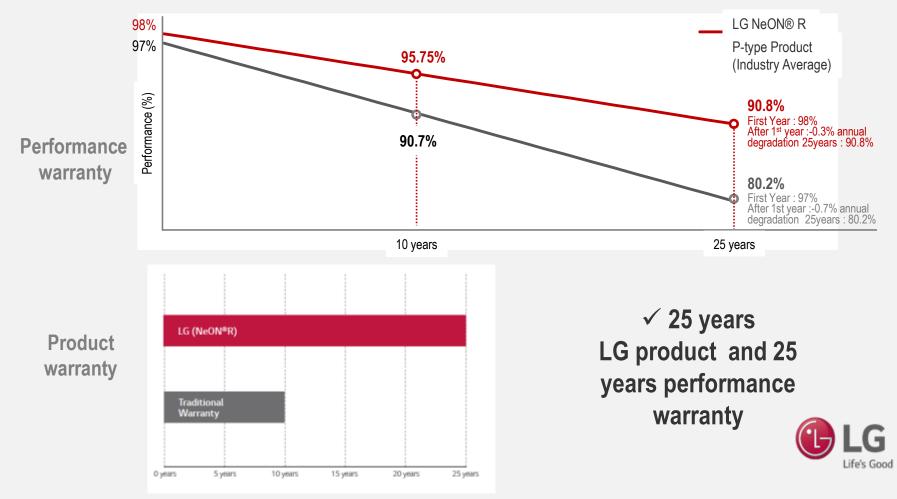

## **NeON R Special Features**

NeON<sup>®</sup> R modules have significantly better warranties than "normal" modules.

# Benefits from using LG NeON2 Modules

- Safe warranties from LG Electronics Inc
   => 61 bn. USD annual sales & more than 50 year history
- 2. Linear power warranty => min. 90.08 % after 25 years
- 3. Product warranty => 25 years
- 4. High module efficiency (60 cells):
  => 355 Wp (NeON2) / 340 Wp (NeON2 Black)
- 5. Excellent aesthetics=> LG CELLO cell technology (12 fine wires)

# Benefits from using LG NeON R Modules

- Safe warranties from LG Electronics Inc
   => 61 bn. USD annual sales & more than 50 year history
- 2. Linear power warranty=> min. 90.8% after 25 years
- 3. Product warranty => 25 years
- 4. High module efficiency (60 cells): => 370/375 Wp
- 5. Excellent aesthetics => LG Back contact cells