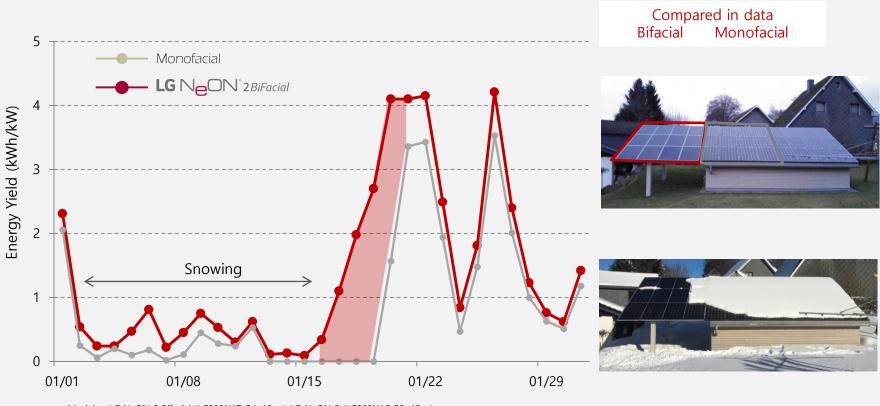

### Real case benefit

View from rear-side

Bifacial System in Belgium

View from front-side

## Additional yield with bifacial effect

Module : LG NeON 2 Bifacial (LG300N1T-G4, 12ea), LG NeON 2 (LG300N1C-B3, 12ea), Inverter : SMA SB3000TL Location : Nidrum, Belgium, Customer site Albedo = 20% (Glass) Height : 1.2m

#### **Field Test Result**

- 1. Testbed information
- Location : Gumi city, Korea
- 2. Installation information
- Module : LG NeON 2 Bifacial 2ea, LG NeON 2 2ea
- Inverter : Ontest Capturestar (Module level IV tracer)
- Single Axis Tracker
- Albedo = 79% (White membrane)
- Installation completion date : 2017. 01
- 3. Bifacial Gain : 20.7%