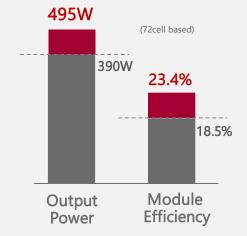

# LG N<sub>e</sub>ON<sup>®</sup> 2 BiFacial

- LG NeON<sup>®</sup> 2 BiFacial generates electricity on both sides at the same time.
- By both side generation, it can achieve up to 30% more energy than standard PV module.

| [echnical Data] |               |
|-----------------|---------------|
|                 | (Preliminary) |
|                 |               |
| # of cell       | 72            |
| Power(W)        | 390~ 395      |
| Efficiency(%)   | 18.5 ~ 18.8   |
|                 |               |