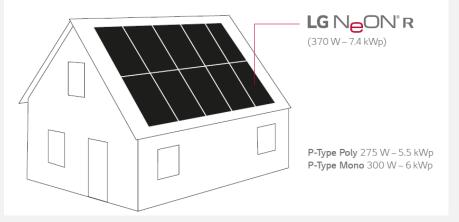

#### 2020 LG Solar product Line-up (60cell based)

## 2020 LG Solar product Line-up

#### 

LG N<sub>e</sub>ON° 2 BiFacial

#### - 355 Wp

- Black frame
- Nice look (CELLO)
- Ideal to increase kWh/m<sup>2</sup>
- 340 Wp
- Full black
- Nice look (CELLO)
- Ideal to increase kWh/m<sup>2</sup>
- 405 Wp (front only)
- 72 cells
- Ideal for commercial greenfield systems
- 375 Wp
  - Black frame
  - No electrodes on front cells
  - LG's "BEST"

#### -360 Wp

- Black frame

PRIME

- No electrodes on front cells