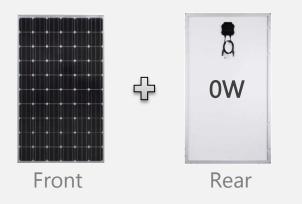

# LG N<sub>e</sub>ON<sup>®</sup> 2 BiFacial

- LG NeON<sup>®</sup> 2 BiFacial generates electricity on both sides at the same time.
- By both side generation, it can achieve up to 30% more energy than standard PV module.

#### [Key feature]

- Double sided generation
- More energy up to 30%

BOS saving with additional generation

• Able to generate power with snow cover