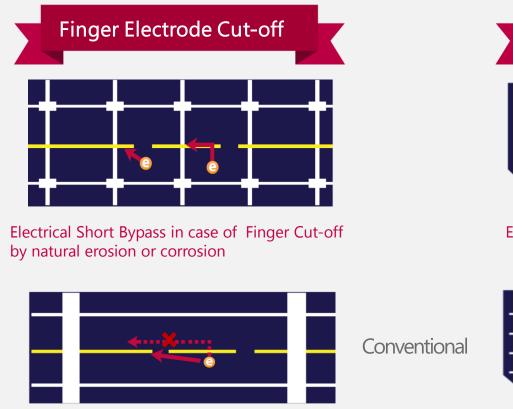

#### Cello\* technology

The Cello technology reduces the electrical loss by spreading the current of 3 ribbons to each of 12 wires, designed to reduce electrical resistance.

\* Cello : Cell connection with electrically low loss, low stress and optical Absorption enhancement

#### Cello\* technology

The Cello technology facilitate harvesting of the light by scattering the light hitting on the wire in various angles.

\* Cello : Cell connection with electrically low loss, low stress and optical Absorption enhancement

#### Cello technology

NeON2 is designed for stable long-term operation. Cello Technology can mitigate the power generation loss even if finger cut-off or micro-crack occur naturally.