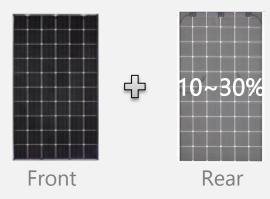

# LG N<sub>e</sub>ON<sup>®</sup> 2 BiFacial

- LG NeON<sup>®</sup> 2 BiFacial generates electricity on both sides at the same time.
- By both side generation, it can achieve up to 30% more energy than standard PV module.

#### [Key feature]

- Double sided generation
- More energy up to 30%

BOS saving with additional generation

• Able to generate power with snow cover