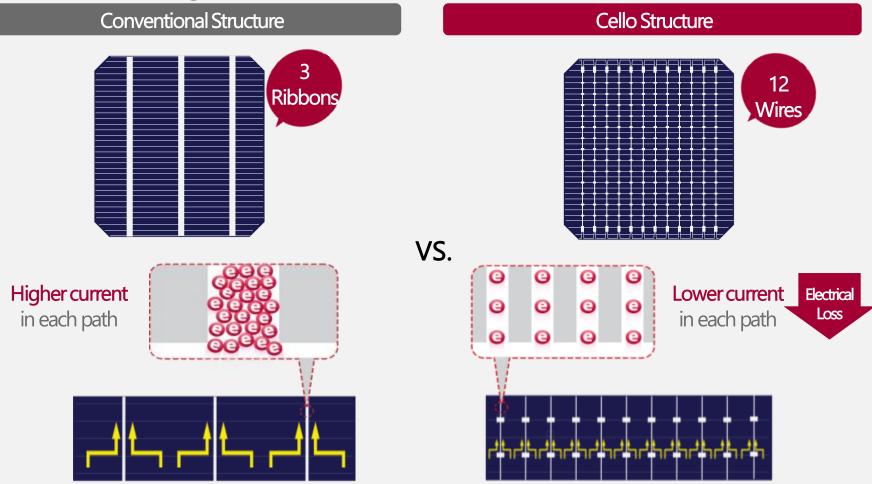

#### Cello\* technology

The Cello technology reduces the electrical loss by spreading the current of 3 ribbons to each of 12 wires, designed to reduce electrical resistance.

\* Cello : Cell connection with electrically low loss, low stress and optical Absorption enhancement

# Benefits from using LG NeON2 Modules

- Safe warranties from LG Electronics Inc
   => 61 bn. USD annual sales & more than 50 year history
- 2. Linear power warranty => min. 90.08 % after 25 years
- 3. Product warranty => 25 years
- 4. High module efficiency (60 cells):
  => 355 Wp (NeON2) / 340 Wp (NeON2 Black)
- 5. Excellent aesthetics=> LG CELLO cell technology (12 fine wires)