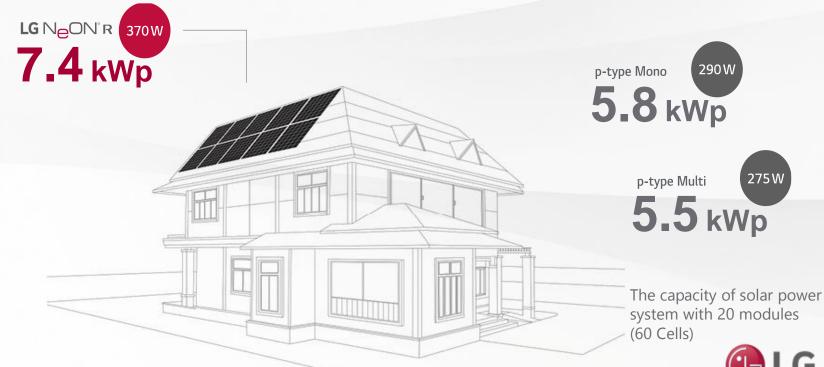

#### GOOD TO KNOW:

The future energy requirements for a single-family home will certainly exceed 10,000 kWh. LG NeON® R is the ideal solution for homeowners that want to maximise their investment with limited space available on the roof.

#### YOUR BENEFITS:

+ You can offer maximum power, even on the smallest roof

+ Reduced installation costs – fewer modules are needed and this

helps to save installation materials and time

Estimated electricity per year: 8,000 kWh (7.4 kWp \* 1.1 (kWh/kWp) Capacity of solar power system with 20 modules (60 cells per module)

**Annual power consumption for a 4-person family:** 5,000 kWh

Heat pump: 3,000 kWh\* Electric car: 2,400 kWh\*\* Air conditioning: 800 kWh\*\*\*

\* Based on a 4–6 kW heat pump

\*\*\* 2 kW air conditioning unit/8 hours per day/approx. 50 days use per

year

<sup>\*\*</sup> Based on 12,000 km/p.a.