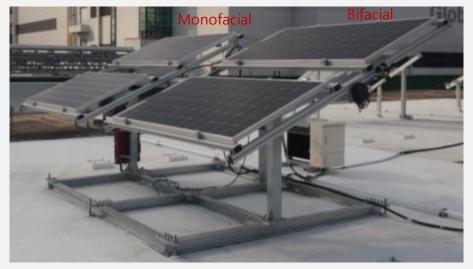

## **Bifacial technology**

Advantages

Bifacial module presents higher production power due to the additional generation at the rear side.

Application

## **Bifacial technology**

Bifacial module has advantages for the installation at the limited space.