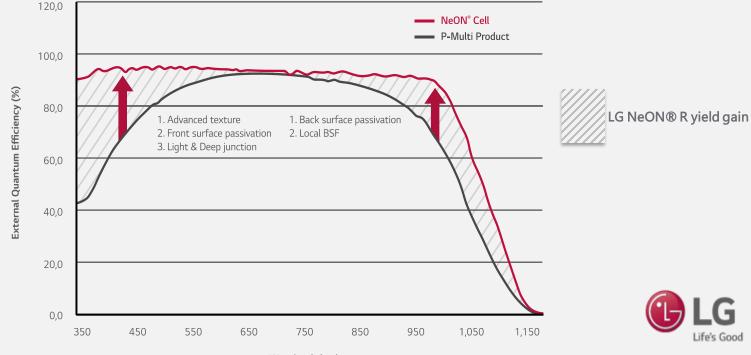

# SPECIAL FEATURES OF LG NeON<sup>®</sup><sub>R</sub>: No losses from contacts on the front. Every photon is used.

#### **NeON R Special Features**

### NeON<sup>®</sup> R modules produce more electricity than "normal" modules even when the sun does not shine so brightly (e.g. cloudy day, morning or afternoon).

Wavelegth (nm)