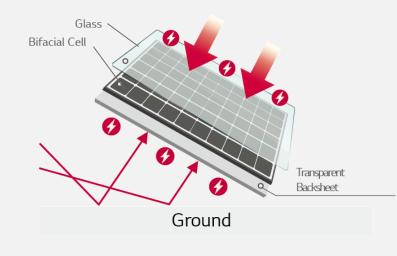

# LG N<sub>e</sub>ON<sup>®</sup> 2 BiFacial

- LG NeON<sup>®</sup> 2 BiFacial generates electricity on both sides at the same time.
- By both side generation, it can achieve up to 30% more energy than standard PV module.

#### [Key feature]

- Double sided generation
- More energy up to 30%

BOS saving with additional generation

• Able to generate power with snow cover

## **Bifacial technology**

Advantages

Bifacial module presents higher production power due to the additional generation at the rear side.

Application

## **Bifacial technology**

Bifacial module has advantages for the installation at the limited space.