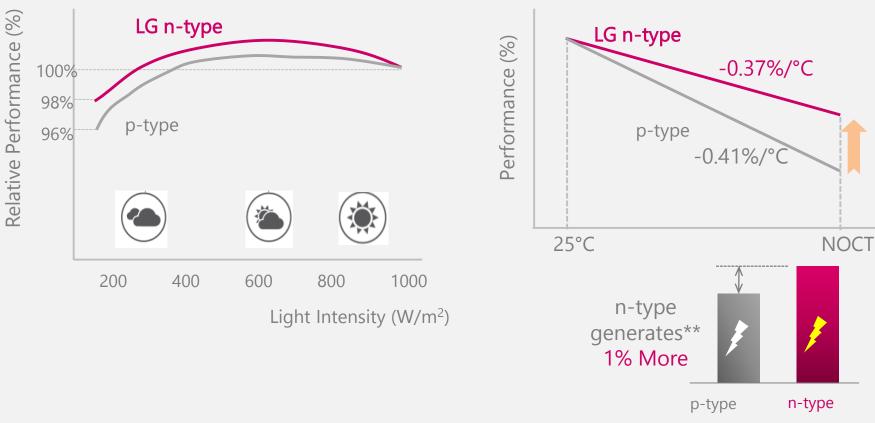

#### Low illumination condition

LG n-type generate more power compared to p-type module at low illumination condition.

\* Nominal Operating Cell Temperature, \*\* Base on PV Syst simulation (Sunny

NOCT\*

LG n-type generate more power compared to

p-type module on a sunny day.