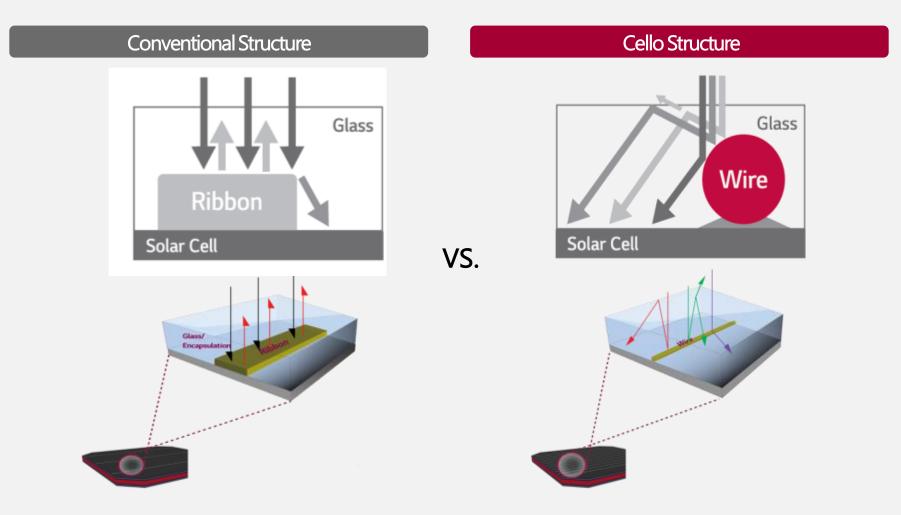

#### Cello\* technology

The Cello technology facilitate harvesting of the light by scattering the light hitting on the wire in various angles.

\* Cello : Cell connection with electrically low loss, low stress and optical Absorption enhancement