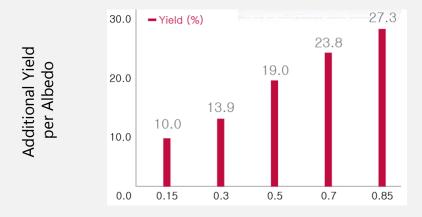

## Additional yield with bifacial effect

More energy up to 27%!

#### Base on LG internal Simulation Program

Condition: Ground reflection rate (white color) 0.85, Module height : 1.0m, Tilt angle : 30°