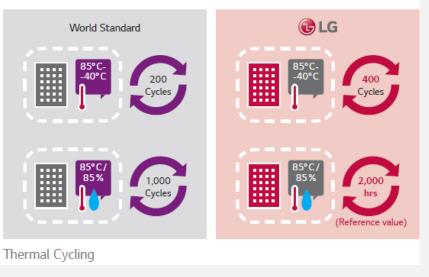

# **04 QUALITY |** LG TESTS FAR ABOVE REQUIREMENTS, FOR YOUR LONG-TERM RELIABLE PV SYSTEM

#### GOOD TO KNOW:

Long live solar power. Buying a solar system is a long-term investment.

Quality, reliability and durability are the key decision factors.

#### LG'S STRENGTHS:

- Multiple winner of the Intersolar Award
- Awarded several times with the Plus X Award for High Quality
- LG's test lab is fully TÜV and UL certified
- Exceeds IEC standard requirements by far
- LG solar modules are 100 % EL tested electroluminis cene test)

#### TWICE AS HARD AS REQUIRED