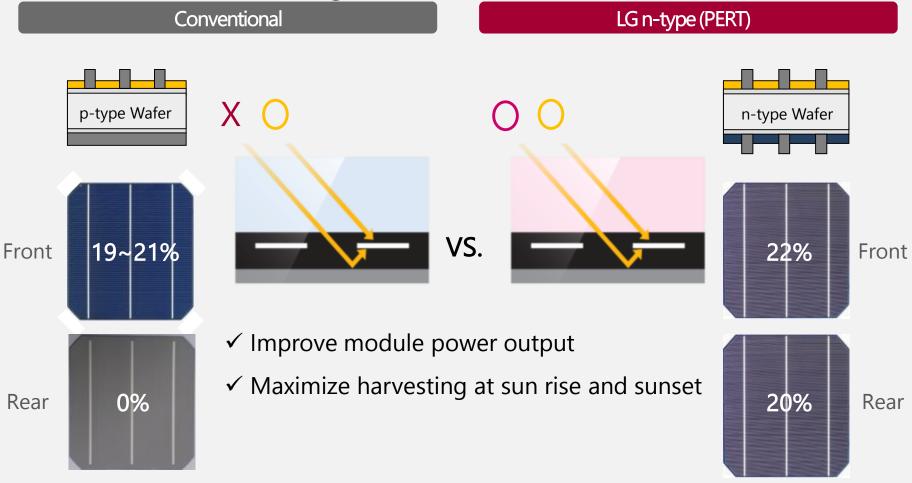

#### n-type technology

Compared to the conventional module, LG n-type module generates more power due to the utilization of the reflected light from the back side of the module.

## n-type technology

LG n-type generates more power on both of cloudy and sunny day.