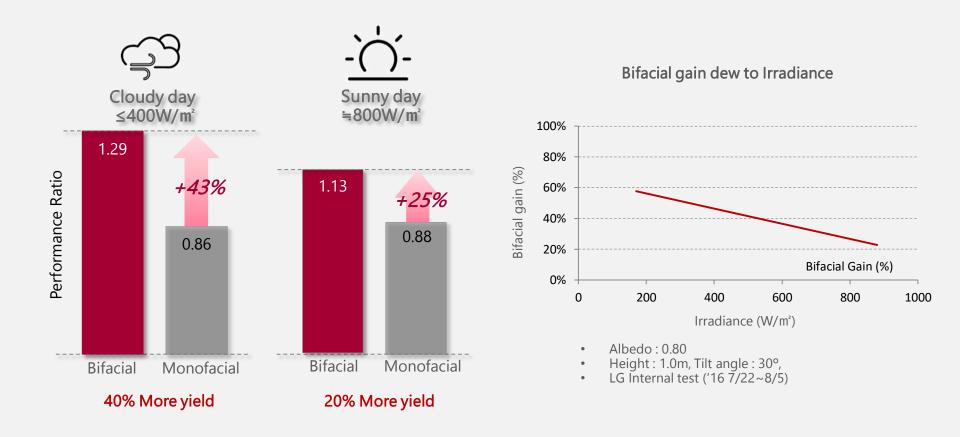

#### **Field Test Result**

- 1. Testbed information
- Location : Gumi city, Korea
- 2. Installation information
- Module : LG NeON 2 Bifacial 2ea, LG NeON 2 2ea
- Inverter : Ontest Capturestar (Module level IV tracer)
- Single Axis Tracker
- Albedo = 79% (White membrane)
- Installation completion date : 2017. 01
- 3. Bifacial Gain : 20.7%