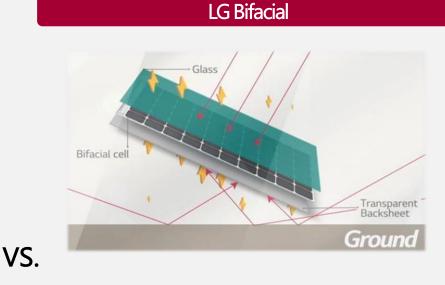

# LG N<sub>e</sub>ON<sup>®</sup> 2 BiFacial

- LG NeON<sup>®</sup> 2 BiFacial generates electricity on both sides at the same time.
- By both side generation, it can achieve up to 30% more energy than standard PV module.

## **Bifacial technology**

Advantages

Bifacial module presents higher production power due to the additional generation at the rear side.

Application

## **Bifacial technology**

Bifacial module has advantages for the installation at the limited space.