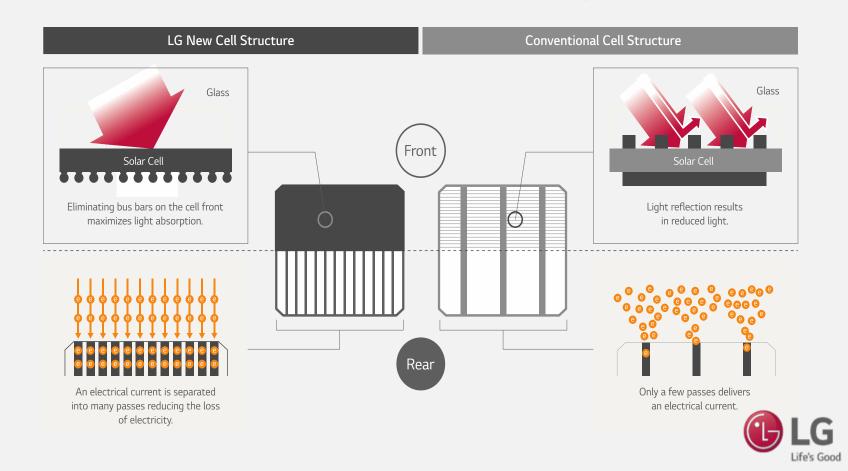

#### **NeON R technology**

# SPECIAL FEATURES OF LG NeON<sup>®</sup><sub>R</sub>: No losses from contacts on the front. Every photon is used.

#### **NeON R Special Features**