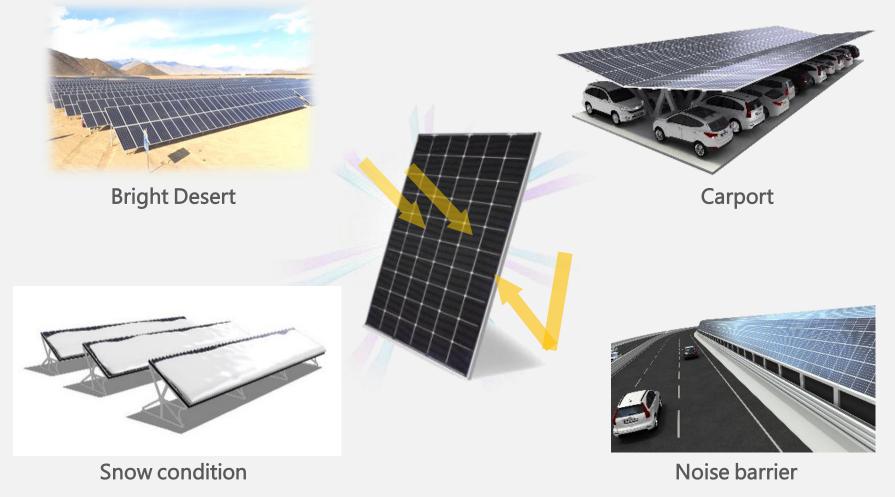

## **Bifacial technology**

Advantages

Bifacial module presents higher production power due to the additional generation at the rear side.

Application

## **Bifacial technology**

Bifacial module has advantages for the installation at the limited space.