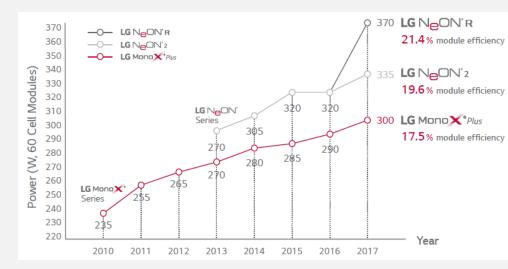

# With LG NeON<sup>®</sup> R modules, you can generate much more electricity on your roof.

Life's Good

The power (module efficiency) of NeON<sup>®</sup>R reaches 370 W (21.4 %). NeON<sup>®</sup>R is the right solution for home owners who want to get more electricity within a limited roof space.