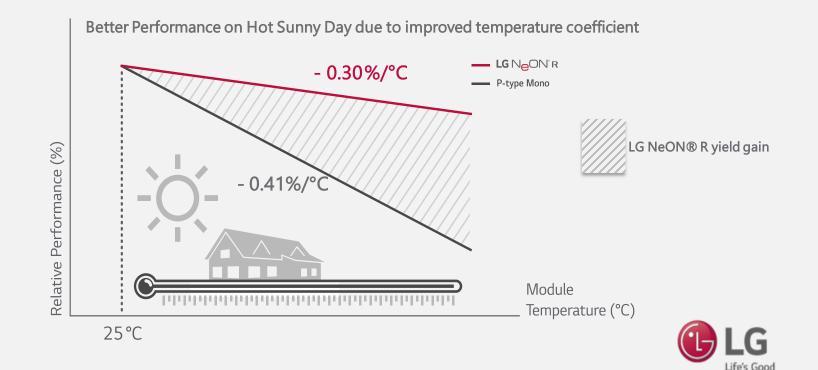

## **NeON R Special Features**

In contrast to "normal" modules, NeON<sup>®</sup> R modules deliver more electricity even at high temperatures.

NeON® R