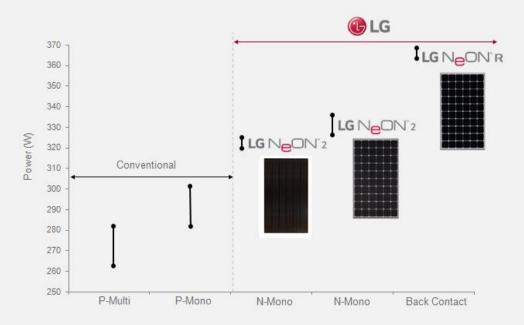

# Benefits from using LG NeON2 Modules

- Safe warranties from LG Electronics Inc
   => 61 bn. USD annual sales & more than 50 year history
- 2. Linear power warranty => min. 90.08 % after 25 years
- 3. Product warranty => 25 years
- 4. High module efficiency (60 cells):
  => 355 Wp (NeON2) / 340 Wp (NeON2 Black)
- 5. Excellent aesthetics=> LG CELLO cell technology (12 fine wires)

# Benefits from using LG NeON R Modules

- Safe warranties from LG Electronics Inc
   => 61 bn. USD annual sales & more than 50 year history
- 2. Linear power warranty=> min. 90.8% after 25 years
- 3. Product warranty => 25 years
- 4. High module efficiency (60 cells): => 370/375 Wp
- 5. Excellent aesthetics => LG Back contact cells