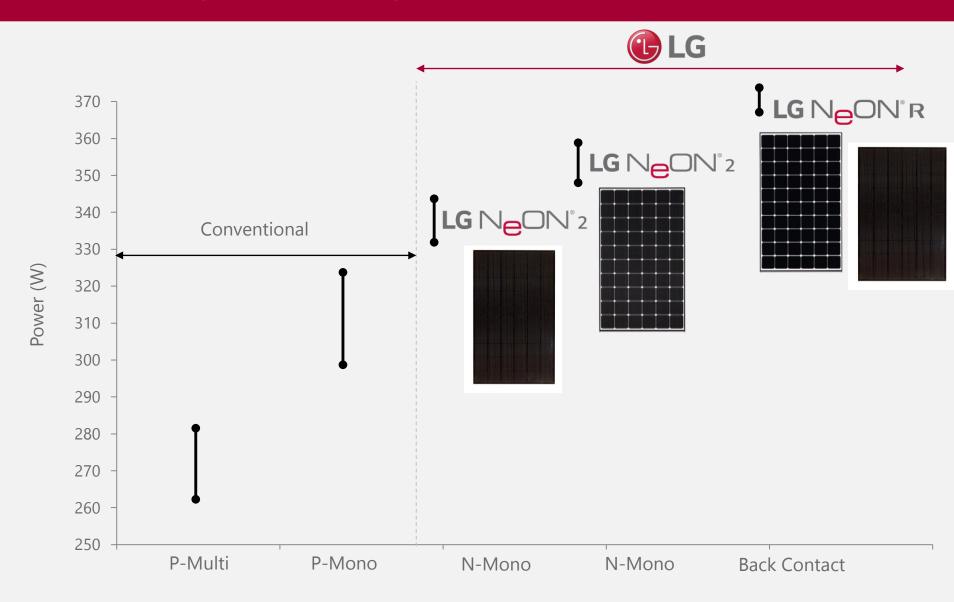

#### **NeON R technology**

# SPECIAL FEATURES OF LG NeON<sup>®</sup><sub>R</sub>: No losses from contacts on the front. Every photon is used.

#### **NeON R Special Features**