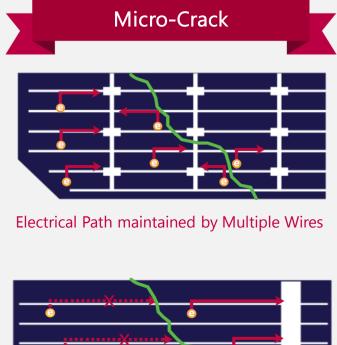

#### Cello technology

NeON2 is designed for stable long-term operation. Cello Technology can mitigate the power generation loss even if finger cut-off or micro-crack occur naturally.