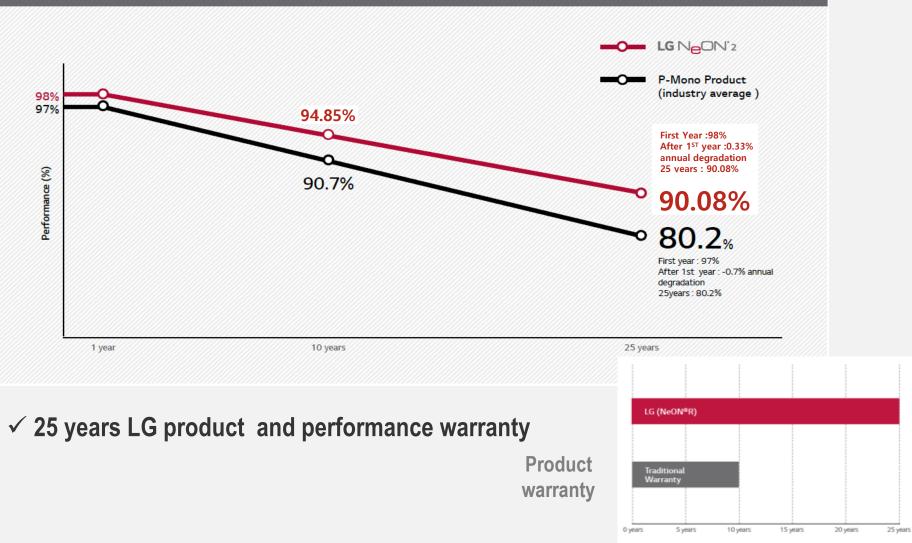

#### **Enhanced Product and Performance Warranty**

# Benefits from using LG NeON2 Modules

- Safe warranties from LG Electronics Inc
   => 61 bn. USD annual sales & more than 50 year history
- 2. Linear power warranty => min. 90.08 % after 25 years
- 3. Product warranty => 25 years
- 4. High module efficiency (60 cells):
  => 355 Wp (NeON2) / 340 Wp (NeON2 Black)
- 5. Excellent aesthetics=> LG CELLO cell technology (12 fine wires)

# Benefits from using LG NeON R Modules

- Safe warranties from LG Electronics Inc
   => 61 bn. USD annual sales & more than 50 year history
- 2. Linear power warranty=> min. 90.8% after 25 years
- 3. Product warranty => 25 years
- 4. High module efficiency (60 cells): => 370/375 Wp
- 5. Excellent aesthetics => LG Back contact cells