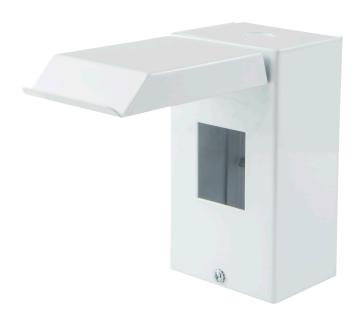

## 2 Module Small Metal Enclosure with Lid

Product Ref: **ME2S** 

## **Technical Features:**

- Fully enclosed metal construction body with drop-down metal cover, DIN rail and earth bar
- Raised keyholes for secure easy installation
- Multiple circular cable entry knockouts top and bottom (M20)
- Finished in white polyester powder coating to RAL9010
- BS 7671 Amendment 3:2015 and BS EN 61439-3 compliant
- IP20 protection

## **Product Specification**

| IP Rating         | IP20                                    |
|-------------------|-----------------------------------------|
| Weight            | 0.535kg                                 |
| Number of Modules | 2                                       |
| Mounting          | Surface                                 |
| Cable Entry       | Knockouts (M20)                         |
| Din Rail          | Yes                                     |
| Colour            | White                                   |
| Finish            | Polyester Powder Coated                 |
| Material          | Steel                                   |
| Compliance        | UKCA, CE                                |
| Guarantee         | 1 Year                                  |
| Standards         | BS 7671 Amendment 3:2015, BS EN 61439-3 |
| Depth             | 82mm                                    |
| Height            | 146mm                                   |
| Width             | 82mm                                    |