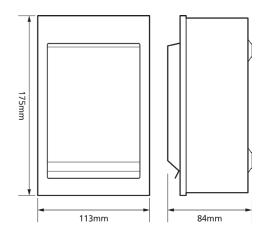

## Specification

| IP Rating         | IP20                                    |
|-------------------|-----------------------------------------|
| Weight            | 761g                                    |
| Width             | 113mm                                   |
| Height            | 175mm                                   |
| Depth             | 84mm                                    |
| Number of Modules | 4                                       |
| Mounting          | Surface                                 |
| Cable Entry       | Knockouts (M20 and M25)                 |
| Din Rail          | Yes                                     |
| Colour            | White                                   |
| Finish            | Polyester Powder Coated                 |
| Material          | Steel                                   |
| Compliance        | CE                                      |
| Guarantee         | 1 Year                                  |
| Standards         | BS 7671 Amendment 3:2015, BS EN 61439-3 |