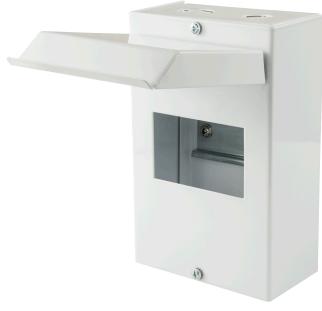

### ME4S

4 Module Small Metal Enclosure with Lid

### **Features:**

- Fully enclosed metal construction body with drop-down metal cover, DIN rail and earth bar
- Raised keyholes for secure easy installation
- Multiple circular cable entry knockouts top and bottom [M20 and M25]
- Finished in white polyester powder coating to RAL9010
- BS 7671 Amendment 3:2015 and BS EN 61439-3 compliant
- IP20 protection