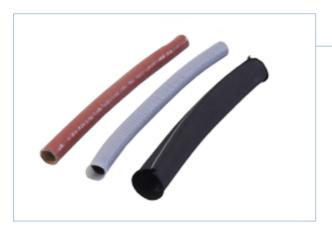

# **Cable Protection**

Because well protected cables prevent expensive downtimes and maintenance: Our comprehensive Brace system protects your cable even under the toughest conditions. For example against mechanical influences, acids and leach.

#### **BraceSLEEVE**

Space saving and movable: Our braided and coated sleeves are made for many fields.