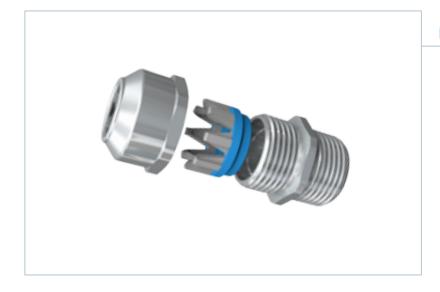

#### **SPRINT**

Versatile and durable: Our cable gland system of polyamide, brass and stainless steel offers a solution for any kind of cable - due to identical clamping ranges and sealings. Also for explosion-proof, EMC and ventilation.