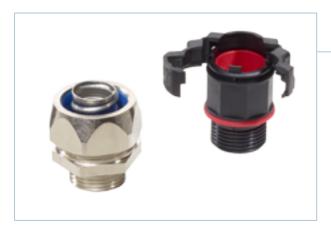

#### **CLIXX**

Simple and fast: Our cable gland alternative with strain relief.

#### **CONMAXX Gland**

Easy and receptive: Our solution for retrofit installations and maintenance works during operation.