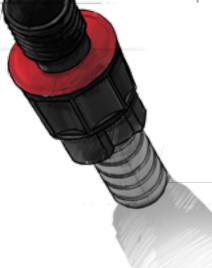

#### **Cable Glands**

As versatile as their applications.

A fast and easy alternative to cable glands.

**Cable Entry System** 

Brings together. Keeps together.

**Cable Protection** 

Cable protection for the toughest conditions.

#### **CLIXX**

Simple and fast: Our cable gland alternative with strain relief.