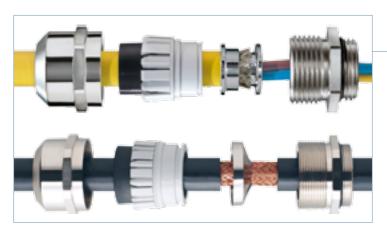

# **Cable Glands**

Our cable glands are the classics among our cable entry range. Due to our longstanding development work, they contribute to reliable machinery operation in industry and trade worldwide.

#### **SPRINT**

Versatile and durable: Our cable gland system of polyamide, brass and stainless steel offers a solution for any kind of cable - due to identical clamping ranges and sealings. Also for explosion-proof, EMC and ventilation.