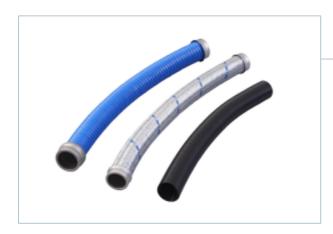

#### **BraceCONDUIT**

Flexible and robust: Our solution against mechanical influences, sand and humidity.

#### **BraceSLEEVE**

Space saving and movable: Our braided and coated sleeves are made for many fields.