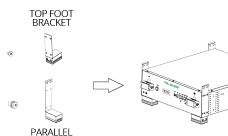

#### Install

 Install with bracket: Note: Foot support accessories are optional

2. Install in standard cabinet or rack: **Note:** 19" standard cabinet is optional

3 BATTERY STACK

For full instructions, please visit <u>www.polar-ess.co.uk</u> > Resource Drive > Installation Manuals