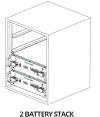

#### Install

 Install with bracket: Note: Foot support accessories are optional

2. Install in standard cabinet or rack: **Note:** 19" standard cabinet is optional

3 BATTERY STACK

For full instructions, please visit <u>www.polar-ess.co.uk</u> > Resource Drive > Installation Manuals