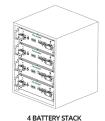

#### Install

 Install with bracket: Note: Foot support accessories are optional

2. Install in standard cabinet or rack: **Note:** 19" standard cabinet is optional

3 BATTERY STACK

For full instructions, please visit <u>www.polar-ess.co.uk</u> > Resource Drive > Installation Manuals