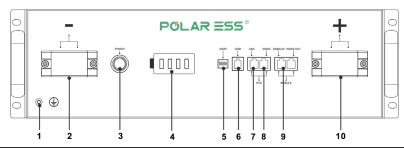

## ALPS BA5.2 lithium battery: a quick start guide

- 1. Earth point
- 2. Battery pack (negative terminal)
- 3. Battery on/off switch
- 4. Charge indicator
- 5. DIP switch

- 6. RS232 6P
- 7. Inverter CAN 8P
- 8. Inverter RS485 8P
- 9. Battery RS485 8P
- 10. Battery pack (positive terminal)