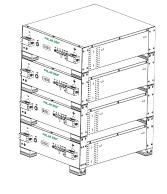

#### Install

 Install with bracket: Note: Foot support accessories are optional

2. Install in standard cabinet or rack: **Note:** 19" standard cabinet is optional

3 BATTERY STACK

For full instructions, please visit <u>www.polar-ess.co.uk</u> > Resource Drive > Installation Manuals