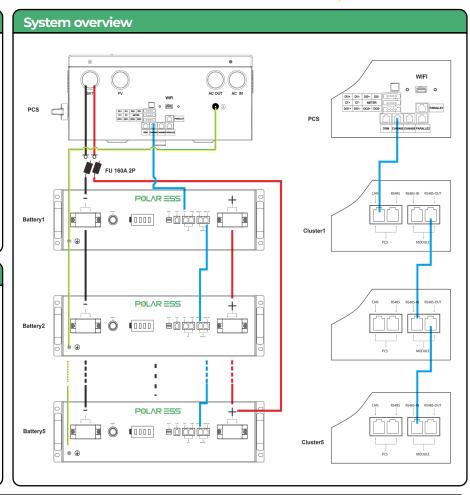

| Battery to battery cables Note: Battery to battery cables are only necessary in multi-battery installations |                                        |                                                     |  |  |
|-------------------------------------------------------------------------------------------------------------|----------------------------------------|-----------------------------------------------------|--|--|
| No.                                                                                                         | Туре                                   | Description                                         |  |  |
| 1                                                                                                           | Battery to battery power cables        | 3AWG black cable<br>3AWG red cable<br>Length: 185mm |  |  |
| 2                                                                                                           | Earth point cable                      | 10AWG yellow-green cable<br>Length: 200mm           |  |  |
| 3                                                                                                           | Battery to battery communication cable | Cable with 8P8C RJ45<br>Length: 300mm               |  |  |

| Battery to inverter cables |                                                                           |                                                                                                |  |  |
|----------------------------|---------------------------------------------------------------------------|------------------------------------------------------------------------------------------------|--|--|
| No.                        | Туре                                                                      | Description                                                                                    |  |  |
| 2                          | Battery to inverter power cables  Battery to inverter communication cable | 3AWG black cable<br>3AWG red cable<br>Length: 2000mm<br>Cable with 8P8C RJ45<br>Length: 2000mm |  |  |
|                            |                                                                           |                                                                                                |  |  |