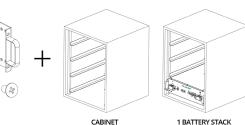

#### Install

 Install with bracket: Note: Foot support accessories are optional

2. Install in standard cabinet or rack: **Note:** 19" standard cabinet is optional

3 BATTERY STACK

For full instructions, please visit <u>www.polar-ess.co.uk</u> > Resource Drive > Installation Manuals