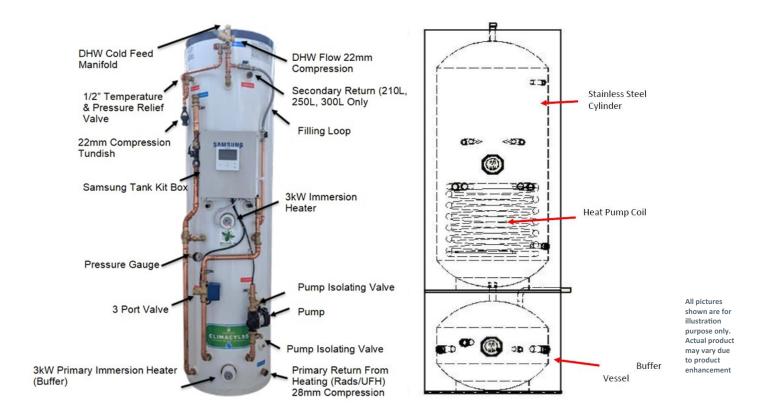

## **Key Features**

- Pre-plumbed for Samsung Heat Pumps\*
- Integrated 25L Mild Steel Buffer
- Saves Installation Time
- Prevents Installation Faults
- 25 Year Manufacturing Warranty on Stainless Vessel
- 12 Month Manufacturing Warranty on Components
- Highly Insulated (ERP Rated)
- Full System Unvented Kits
- WRAS Approved Product
- ISO9001 Certified Quality Management
- Primary Pipe Work and Components are all 28mm Compression

150SCYLPPSLIMMID 180SCYLPPSLIMMID **WH Model Reference Nominal Capacity (Litres)** 150 180 2000x600x900 Overall Shipping Dimensions H x W x D (mm) 2100x600x900 Overall Cylinder Dimensions H x W x D (mm) 1900x475x600 2085x475x600 **Empty** 65.5 69.5 Weights (kg) 249.5 Full 215.5 **Packaged** 77 81 12L **Nominal Volume** 19L **Unvented Expansion Vessel Charge Pressure** 3.0 Bar **Mains Inlet Pressure Regulator** 3.0 Bar **Control & Relief Valve Pressure Expansion Relief Valve (Cold)** 6.0 Bar Settings T&P Relief Valve  $7.0 \text{ Bar } \& 90^{\circ}\text{C}$ Samsung Controller **DHW Control Stat ON/OFF Control & Overheat Safety High Limit Stat** Mechanical 90°C **Thermostat Temperature** Settings Voltage 230 - 240 V **Electronic Immersion Timer** Samsung Controller Cylinder Material Duplex Stainless Steel (25 year manufacturing warranty) **DHW Immersion Heater Duty** 3kW (13 Amps 230v ac) Primary (Buffer) Immersion Heater Duty 3kW (13 Amps 230v ac)  $2m^2$  $2m^2$ **Heating Surface Area** Polyurethane (PU) Insulation with CO2 Blowing Agent **Insulation Type Insulation Thickness** 50mm **Diverter Valve** Mut Meccanica Tovo 3 Port Valve Grundfos UPM3—8m Head—A Rated **Secondary Pump Central Heating Controller** Not Supplied **Hot Water Controller** Samsung controller and dual thermostat **Magnetic Filter** N/A Flow Setter Valve **Not Supplied Primary Pressure Drop of Cylinder Pipe Work** 16kPa @ 17 Litres per minute **Re-Heat Time** 35-45 Minutes 69.3 Standing Heat Loss (W) 64.58 **ERP Rating** В В 0 **GWP** of Insulation 0 **ODP** of Insulation Less than 5 Less than 5