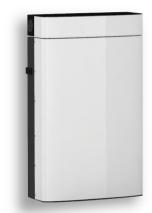

# Energy Storage Battery 51.2V/100Ah

The LIVOLTEK BLF51 battery series is ideal for the new installation of home energy storage and retrofit of the existing PV system. With high energy density, BLF51 is space-saving for indoor or outdoor installation. To serve evolving load requirements, its flexible expansion feature can fit your energy demand of today and tomorrow.

## Specifications

| Model                          | BLF51-5                          |
|--------------------------------|----------------------------------|
| Electrical Data                |                                  |
| Cell Type                      | LFP                              |
| Total Energy                   | 5kWh                             |
| Max. Depth of Discharge        | 90%                              |
| Recommended Depth of Discharge | 80%                              |
| Nominal Voltage                | 51.2V                            |
| Operating Voltage Range        | 40-58.4V                         |
| Nominal Capacity               | 100Ah                            |
| Max. Charge Current            | 50A                              |
| Max. Discharge Current         | 100A                             |
| Max. Parallel Number           | 5 Units                          |
| General Data                   |                                  |
| Mounting Information           | Wall-mounted                     |
| Communication                  | CAN/RS485                        |
| Operating Temperature          | 0~45 C Charge/-10~50 C Discharge |
| Dimension (W*H*D)              | 415*665*165mm                    |
| Weight                         | 45KG                             |
| Ingress Protection             | IP21/IP65 (Optional)             |