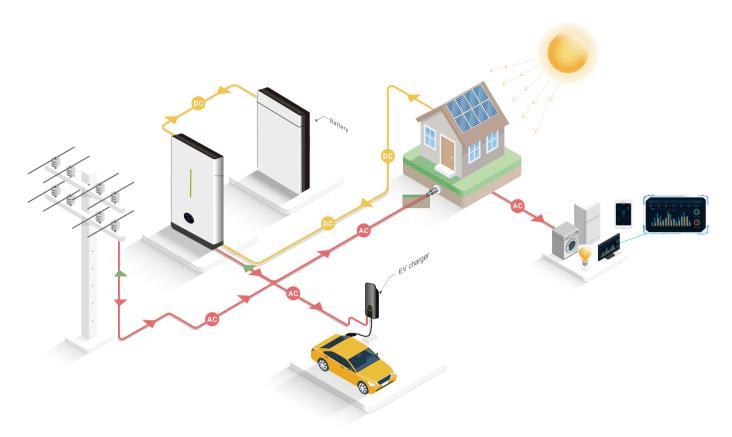

# Energy Storage Battery 51.2V/100Ah

The LIVOLTEK BLF51 battery series is ideal for the new installation of home energy storage and retrofit of the existing PV system. With high energy density, BLF51 is space-saving for indoor or outdoor installation. To serve evolving load requirements, its flexible expansion feature can fit your energy demand of today and tomorrow.

#### Features

- Reliable performance
- Low voltage system with long life prismatic LFP cells
- Modular design makes it easy to install and commission





### **Compatible Products**









Hybrid Inverter

AC Coupled Inverter

Off-grid Hybrid Inverter

Battery Inverter

### System Diagram—Residential



## Specifications

| Model                          | BLF51-5                          |
|--------------------------------|----------------------------------|
| Electrical Data                |                                  |
| Cell Type                      | LFP                              |
| Total Energy                   | 5kWh                             |
| Max. Depth of Discharge        | 90%                              |
| Recommended Depth of Discharge | 80%                              |
| Nominal Voltage                | 51.2V                            |
| Operating Voltage Range        | 40-58.4V                         |
| Nominal Capacity               | 100Ah                            |
| Max. Charge Current            | 50A                              |
| Max. Di