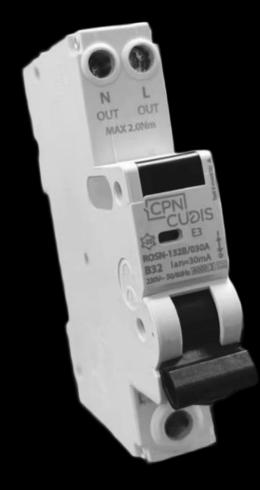

## ROSN 1P+N (Switched), 1 Module Type A Miniature RCBO

## "Offers a significant reduction of installation, commissioning and periodic inspection times due to neutral switching"

- Miniature RCBO with switched neutral
- Reduced installation and testing times
- Increased safety due to complete isolation of faulty circuit
- 6 to 40A miniature RCBOs
- RCD Type A, AC characteristic
- 6kA breaking capacity
- B & C curve versions
- Earth leakage rating 30mA
- Ergonomic handle for easy operation
- Status indicator
- Fire resistant plastic parts, with high impact resistance
- IP20
- DIN rail mounting
- Conforms to BS EN 61009-1