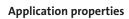

## **MS+ Portrait**

| Item No.           | R420420               |
|--------------------|-----------------------|
| Product properties |                       |
| Dimensions         | 350x77x39 mm          |
| Length of the rail | 350 mm                |
| Weight             | 0,310 kg              |
| Colour             | blank Aluminum        |
| Cross section A    | 0,289 cm <sup>2</sup> |
| Top rail channel   | Click profile inside  |
| EPDM pre-assembled | Yes                   |
|                    |                       |