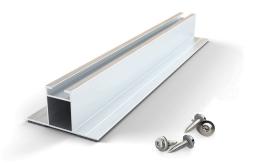

## **MS+ Portrait**

| Item No.           | R420420               |
|--------------------|-----------------------|
| Product properties |                       |
| Dimensions         | 350x77x39 mm          |
| Length of the rail | 350 mm                |
| Weight             | 0,310 kg              |
| Colour             | blank Aluminum        |
| Cross section A    | 0,289 cm <sup>2</sup> |
| Top rail channel   | Click profile inside  |
| EPDM pre-assembled | Yes                   |
|                    |                       |