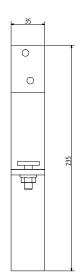

## Roof hook UK Plain tiles/slates (without wood screw)

| Item No.                   | R420181    |  |
|----------------------------|------------|--|
| Product properties         |            |  |
| Dimensions                 | 235x35x164 |  |
| Dimensions base plate      | 35 x 55 mm |  |
| Perforations in base plate | 2 x 6,5 mm |  |
| Material thickness         | 6,0 mm     |  |
| Weight                     | 0,730 kg   |  |
| Colour                     | Grey mat   |  |