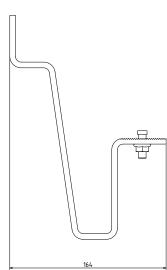

## Roof hook UK Plain tiles/slates (without wood screw)

| Item No.                   | R420181    |  |
|----------------------------|------------|--|
| Product properties         |            |  |
| Dimensions                 | 235x35x164 |  |
| Dimensions base plate      | 35 x 55 mm |  |
| Perforations in base plate | 2 x 6,5 mm |  |
| Material thickness         | 6,0 mm     |  |
| Weight                     | 0,730 kg   |  |
| Colour                     | Grey mat   |  |