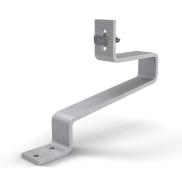

## Roof hook UK Plain tiles/slates (without wood screw)

| Item No.                   | R420181    |  |
|----------------------------|------------|--|
| Product properties         |            |  |
| Dimensions                 | 235x35x164 |  |
| Dimensions base plate      | 35 x 55 mm |  |
| Perforations in base plate | 2 x 6,5 mm |  |
| Material thickness         | 6,0 mm     |  |
| Weight                     | 0,730 kg   |  |
| Colour                     | Grey mat   |  |

| Compatible with tiles               | Flat tiles UK; Slate tiles UK |
|-------------------------------------|-------------------------------|
| Applicable to substructure material | Wood                          |
| Space for horizontal adjustment     | 0,0 mm                        |
| Space for vertical adjustment       | 21,00 mm                      |
| Article is pre-assembled            | Yes                           |
| Rail orientation on roof hook       | Horizontal                    |
| Compatible with product group       | VarioSole SE; VS+             |
| Additional article in set           | R900001; R900007              |