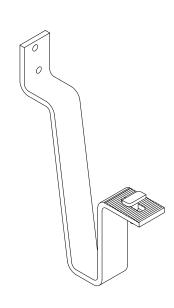

## Roof hook UK Plain tiles/slates (without wood screw)

| Item No.                   | R420181    |  |
|----------------------------|------------|--|
| Product properties         |            |  |
| Dimensions                 | 235x35x164 |  |
| Dimensions base plate      | 35 x 55 mm |  |
| Perforations in base plate | 2 x 6,5 mm |  |
| Material thickness         | 6,0 mm     |  |
| Weight                     | 0,730 kg   |  |
| Colour                     | Grey mat   |  |

| Compatible with tiles               | Flat tiles UK; Slate tiles UK |
|-------------------------------------|-------------------------------|
| Applicable to substructure material | Wood                          |
| Space for horizontal adjustment     | 0,0 mm                        |
| Space for vertical adjustment       | 21,00 mm                      |
| Article is pre-assembled            | Yes                           |
| Rail orientation on roof hook       | Horizontal                    |
| Compatible with product group       | VarioSole SE; VS+             |
| Additional article in set           | R900001; R900007              |