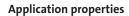

## Roof hook UK Pantile (without wood screw)

| Item No.                   | R420180     |  |
|----------------------------|-------------|--|
| Product properties         |             |  |
| Dimensions                 | 170x185x175 |  |
| Dimensions base plate      | 50 x 185 mm |  |
| Perforations in base plate | 25 x 6,5 mm |  |
| Material thickness         | 6,0 mm      |  |
| Weight                     | 0,614 kg    |  |
| Colour                     | Grey mat    |  |