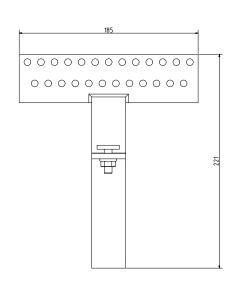

## Roof hook UK Flexible (without wood screw)

|                            | •           | • |
|----------------------------|-------------|---|
| Item No.                   | R420182     |   |
| Product properties         |             |   |
| Dimensions                 | 221x185x185 |   |
| Dimensions base plate      | 50 x 185 mm |   |
| Perforations in base plate | 25 x 6,5 mm |   |
| Material thickness         | 6,0 mm      |   |
| Weight                     | 0,904 kg    |   |
| Colour                     | Grey mat    |   |
|                            |             |   |