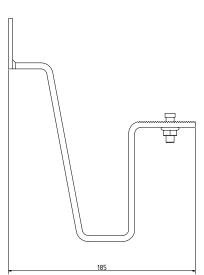

## Roof hook UK Flexible (without wood screw)

|                            | •           | • |
|----------------------------|-------------|---|
| Item No.                   | R420182     |   |
| Product properties         |             |   |
| Dimensions                 | 221x185x185 |   |
| Dimensions base plate      | 50 x 185 mm |   |
| Perforations in base plate | 25 x 6,5 mm |   |
| Material thickness         | 6,0 mm      |   |
| Weight                     | 0,904 kg    |   |
| Colour                     | Grey mat    |   |
|                            |             |   |