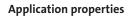

## Roof hook UK Flexible (without wood screw)

|                            | •           | • |
|----------------------------|-------------|---|
| Item No.                   | R420182     |   |
| Product properties         |             |   |
| Dimensions                 | 221x185x185 |   |
| Dimensions base plate      | 50 x 185 mm |   |
| Perforations in base plate | 25 x 6,5 mm |   |
| Material thickness         | 6,0 mm      |   |
| Weight                     | 0,904 kg    |   |
| Colour                     | Grey mat    |   |
|                            |             |   |

| Compatible with tiles               | S-Shaped; Modern interlocking UK;Flat tiles UK; Slate tiles UK |
|-------------------------------------|----------------------------------------------------------------|
| Applicable to substructure material | Wood                                                           |
| Space for horizontal adjustment     | 75 mm                                                          |
| Space for vertical adjustment       | 21,00 mm                                                       |
| Article is pre-assembled            | Yes                                                            |
| Rail orientation on roof hook       | Horizontal                                                     |
| Compatible with product group       | VarioSole SE; VS+                                              |
| Additional article in set           | R900001; R900007                                               |