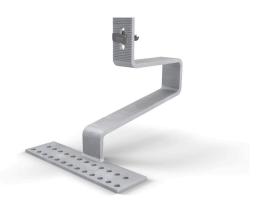

## Roof hook UK Flexible (without wood screw)

|                            | •           | • |
|----------------------------|-------------|---|
| Item No.                   | R420182     |   |
| Product properties         |             |   |
| Dimensions                 | 221x185x185 |   |
| Dimensions base plate      | 50 x 185 mm |   |
| Perforations in base plate | 25 x 6,5 mm |   |
| Material thickness         | 6,0 mm      |   |
| Weight                     | 0,904 kg    |   |
| Colour                     | Grey mat    |   |
|                            |             |   |

| Compatible with tiles               | S-Shaped; Modern interlocking UK;Flat tiles UK; Slate tiles UK |
|-------------------------------------|----------------------------------------------------------------|
| Applicable to substructure material | Wood                                                           |
| Space for horizontal adjustment     | 75 mm                                                          |
| Space for vertical adjustment       | 21,00 mm                                                       |
| Article is pre-assembled            | Yes                                                            |
| Rail orientation on roof hook       | Horizontal                                                     |
| Compatible with product group       | VarioSole SE; VS+                                              |
| Additional article in set           | R900001; R900007                                               |

| Material        | Steel                                   |
|-----------------|-----------------------------------------|
| Surface coating | Zinc according to ISO 1461; Category C3 |