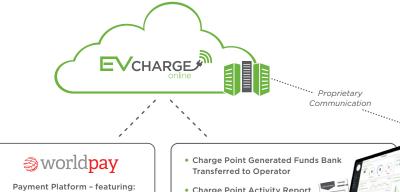

#### Secure Payment Platform

For chargepoints that are set to operate on a pay-to-charge tariff, the user pays for the charge advertised on the app using secure Visa or MasterCard payment method via WorldPay.

**Payment Clearance** & Authorisation

VISA

• Charge Point Activity Report

• Benefit-in-Kind Feedback

Operator