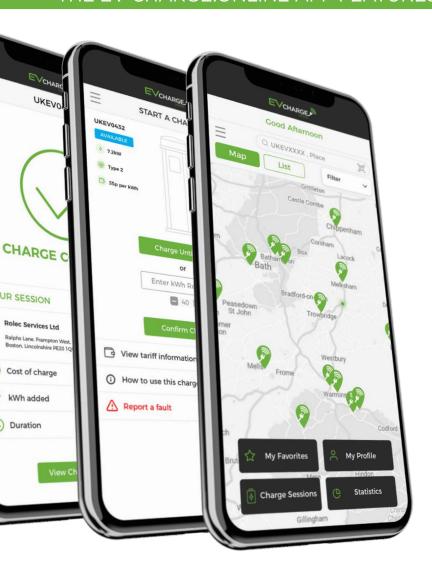

#### **⊘** Easy To Operate

The EV driver plugs in to the chargepoint and activates their charging session by simply scanning the chargepoint's QR code using their smartphone's camera. Alternatively they can enter the socket ID number via the EV Charge. Online app.

# Locate & Navigate

Easy to find and navigate to a chosen charging point

## **Charge Sessions**

View all of your current and past charging session information

## Virtual Wallet

Top-Up a virtual wallet which makes activating a charge much quicker

#### My Favourites

Save & sort your favourite charging locations

#### Statistics & Analytics

Understand your EV charging activity/ behaviour