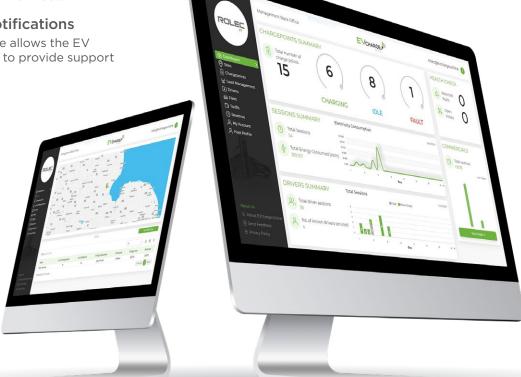

#### **⊘** You're In Complete Control

Unlimited use of an industry leading back-office platform enabling you to have full management and control of your entire EV charging network.

#### **⊘** Mapped Network

Complete mapped overview of your network as well as the ability to accurately position your chargepoints at your premises using the platform's interface.

#### **⊘** Generate Revenue

Immediate revenue stream by simply setting your own EV charging tariffs, with the ability to change as and when you wish to suit your business requirements. The revenue summary page provides you with a clear overview of your revenue, energy costs and profits.

#### Smart Reporting & Analytical Feedback

Full visibility of real-time chargepoint activity, monitoring,  $CO_2$  savings and energy usage all at the click of a button, helping you understand charging behaviours and where further infrastructure is required. You can easily access and export all historic data and reports.

Chargepoint Summary Screen

Chargepoint Network Screen

Revenue Summary Screen

#### Automatic Fault Notifications

Fault notification feature allows the EV CHARGE.ONLINE team to provide support when required.